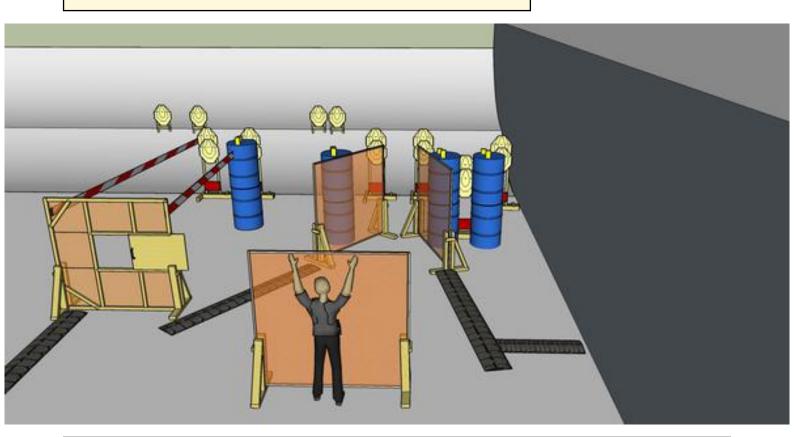

## 4. Bill & Ben

| CoF     | Comstock - Long            | Points     | 160 p  |
|---------|----------------------------|------------|--------|
| Targets | 16 paper, Total 16 targets | Min rounds | 32     |
| Firearm | Handgun                    | Match-%    | 37.65% |

| Procedure               | On start signal engage all targets as they become visible within the demarcated area. Red/white tape = walls extending up/down to infinity. Tirethreads on ground = faultline |
|-------------------------|-------------------------------------------------------------------------------------------------------------------------------------------------------------------------------|
| Starting position       | Gun loaded & holstered, middle of wall as demonstrated by RO                                                                                                                  |
| Firearm ready condition |                                                                                                                                                                               |
| Start on                | Audible signal                                                                                                                                                                |
|                         | Last shot                                                                                                                                                                     |
| Stop on                 | Last silot                                                                                                                                                                    |
| Penalties               | As per current edition of rules                                                                                                                                               |
| Safety angles           | Left/right: 90deg when facing berm, vertical: top of berm (logs), horizontal when reloading                                                                                   |
| Setup notes             | Shootin Score It https://ehootreegrait.com 2024.04.26.20:46                                                                                                                   |