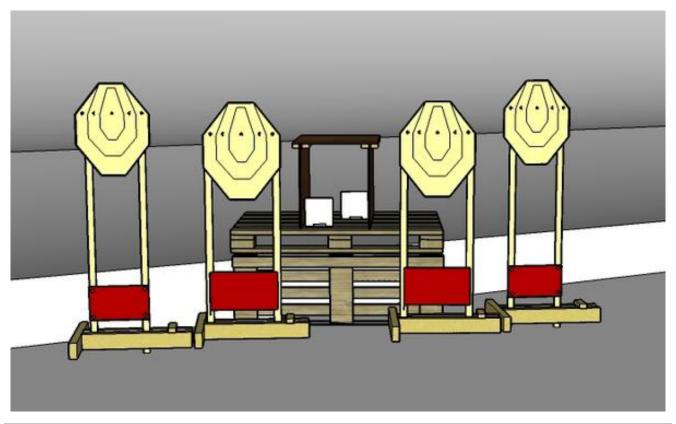

## 1. Lucky Luke

| CoF     | Comstock - Short                   | Points     | 50 p   |
|---------|------------------------------------|------------|--------|
| Targets | 4 paper, 2 plates, Total 6 targets | Min rounds | 10     |
| Firearm | Handgun                            | Match-%    | 11.76% |

| Procedure         | On start signal engage all targets as they become visible within the demarcated area. All shots to be fired from box. |
|-------------------|-----------------------------------------------------------------------------------------------------------------------|
| Starting position | Gun empty & holstered                                                                                                 |
| Firearm ready     |                                                                                                                       |
| condition         | A college of the self                                                                                                 |
| Start on          | Audible signal                                                                                                        |
| Stop on           | Last shot                                                                                                             |
| Penalties         | As per current edition of rules                                                                                       |
| Safety angles     | Left: tape, end of building, right: 90deg when facing berm, vertical: top of berm, but horizontal when reloading      |
| Setup notes       |                                                                                                                       |