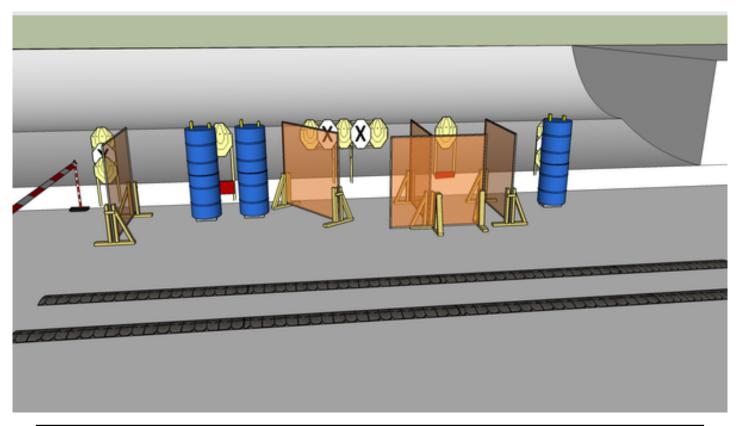

## 2. Grat

| CoF     | Comstock - Medium                    | Points     | 90 p   |
|---------|--------------------------------------|------------|--------|
| Targets | 9 paper, 4 no-shoot, Total 9 targets | Min rounds | 18     |
| Firearm | Handgun                              | Match-%    | 26.09% |

| Procedure               | On start signal engage all targets as they become visible within the demarcated area. Tirethreads on ground = faultline. Red/white tape = walls extending up/down to infinity. |
|-------------------------|--------------------------------------------------------------------------------------------------------------------------------------------------------------------------------|
| Starting position       | Gun loaded & holstered, either far side of stage as demonstrated by RO                                                                                                         |
| Firearm ready condition |                                                                                                                                                                                |
| Start on                | Audible signal                                                                                                                                                                 |
|                         |                                                                                                                                                                                |
| Stop on                 | Last shot                                                                                                                                                                      |
| Penalties               | As per current edition of rules                                                                                                                                                |
| Safety angles           | Left: tape, end of building, right: 90deg when facing berm, vertical: top of berm, horizontal when reloading                                                                   |
| Setup notes             | Chaptin Coore it https://ehaptroposition.com. 2005.00.05                                                                                                                       |

## 3. Bill

| CoF     | Comstock - Medium                               | Points     | 95 p   |
|---------|-------------------------------------------------|------------|--------|
| Targets | 9 paper, 1 popper, 1 no-shoot, Total 10 targets | Min rounds | 19     |
| Firearm | Handgun                                         | Match-%    | 27.54% |

| Procedure             | On start signal engage all targets as they become visible within the demarcated area. Tirethreads on ground = faultline. Red/white tape = walls extending up/down to infinity. |
|-----------------------|--------------------------------------------------------------------------------------------------------------------------------------------------------------------------------|
| Starting position     | Gun loaded & holstered in front of push-door                                                                                                                                   |
| Firearm ready         |                                                                                                                                                                                |
| condition<br>Start on | Audible signal                                                                                                                                                                 |
|                       |                                                                                                                                                                                |
| Stop on               | Last shot                                                                                                                                                                      |
| Penalties             | As per current edition of rules                                                                                                                                                |
| Safety angles         | Left/right: 90deg when facing berm, vertical: top of berm (logs), horizontal when reloading                                                                                    |
| Setup notes           | Chaptin Court It https://chaptrogonit.com. 2005.00.05.00.00                                                                                                                    |