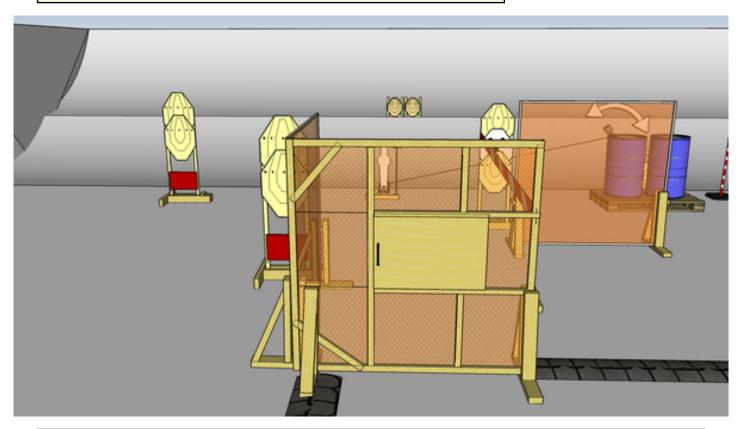

## 3. Bill

| CoF     | Comstock - Medium                               | Points     | 95 p   |
|---------|-------------------------------------------------|------------|--------|
| Targets | 9 paper, 1 popper, 1 no-shoot, Total 10 targets | Min rounds | 19     |
| Firearm | Handgun                                         | Match-%    | 27.54% |

| Procedure             | On start signal engage all targets as they become visible within the demarcated area. Tirethreads on ground = faultline. Red/white tape = walls extending up/down to infinity. |
|-----------------------|--------------------------------------------------------------------------------------------------------------------------------------------------------------------------------|
| Starting position     | Gun loaded & holstered in front of push-door                                                                                                                                   |
| Firearm ready         |                                                                                                                                                                                |
| condition<br>Start on | Audible signal                                                                                                                                                                 |
|                       |                                                                                                                                                                                |
| Stop on               | Last shot                                                                                                                                                                      |
| Penalties             | As per current edition of rules                                                                                                                                                |
| Safety angles         | Left/right: 90deg when facing berm, vertical: top of berm (logs), horizontal when reloading                                                                                    |
| Setup notes           | Chaptin Court It https://chaptrogonit.com. 2005.00.05.00.00                                                                                                                    |