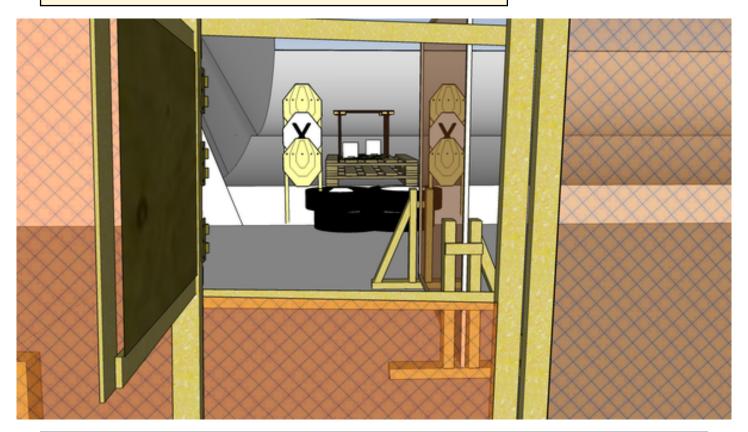

## 1. Bob Dalton

| CoF     | Comstock - Short                               | Points     | 50 p   |
|---------|------------------------------------------------|------------|--------|
| Targets | 4 paper, 2 plates, 2 no-shoot, Total 6 targets | Min rounds | 10     |
| Firearm | Handgun                                        | Match-%    | 14.49% |

| Procedure             | On start signal engage all targets as they become visible within the demarcated area. Tirethreads on ground = faultline. Red/white tape = walls extending up/down to infinity. All shots must be fired through window apertures. |
|-----------------------|----------------------------------------------------------------------------------------------------------------------------------------------------------------------------------------------------------------------------------|
| Starting position     | Gun loaded & holstered                                                                                                                                                                                                           |
| Firearm ready         |                                                                                                                                                                                                                                  |
| condition<br>Start on | Audible signal                                                                                                                                                                                                                   |
|                       |                                                                                                                                                                                                                                  |
| Stop on               | Last shot                                                                                                                                                                                                                        |
| Penalties             | As per current edition of rules                                                                                                                                                                                                  |
| Safety angles         | Left: tape, end of building, right: 90deg when facing berm, vertical: top of berm, horizontal when reloading                                                                                                                     |
| Setup notes           | Chartle Coard It https://chartresserit.com. 2005.00.05.00.00                                                                                                                                                                     |