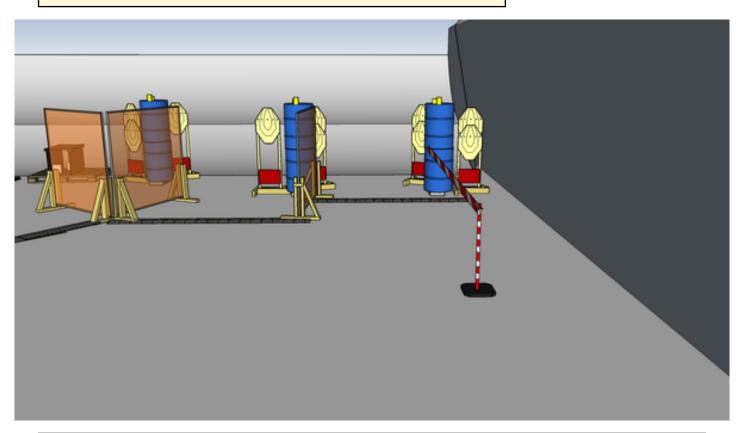

## 4. Emmet

| CoF     | Comstock - Medium                    | Points     | 110 p  |
|---------|--------------------------------------|------------|--------|
| Targets | 10 paper, 2 plates, Total 12 targets | Min rounds | 22     |
| Firearm | Handgun                              | Match-%    | 31.88% |

| Procedure             | On start signal engage all targets as they become visible within the demarcated area. Tirethreads on ground = faultline. Red/white tape = walls extending up/down to infinity. |
|-----------------------|--------------------------------------------------------------------------------------------------------------------------------------------------------------------------------|
| Starting position     | Gun loaded & holstered, between barrels on right side, as demonstrated by RO                                                                                                   |
| Firearm ready         |                                                                                                                                                                                |
| condition<br>Start on | Audible signal                                                                                                                                                                 |
|                       |                                                                                                                                                                                |
| Stop on               | Last shot                                                                                                                                                                      |
| Penalties             | As per current edition of rules                                                                                                                                                |
| Safety angles         | Left/right: 90deg when facing berm, vertical: top of berm (logs), horizontal when reloading                                                                                    |
| Setup notes           | Chaptin Coord to https://eh.gatroografi.gov. 2005.00.05.00.00                                                                                                                  |