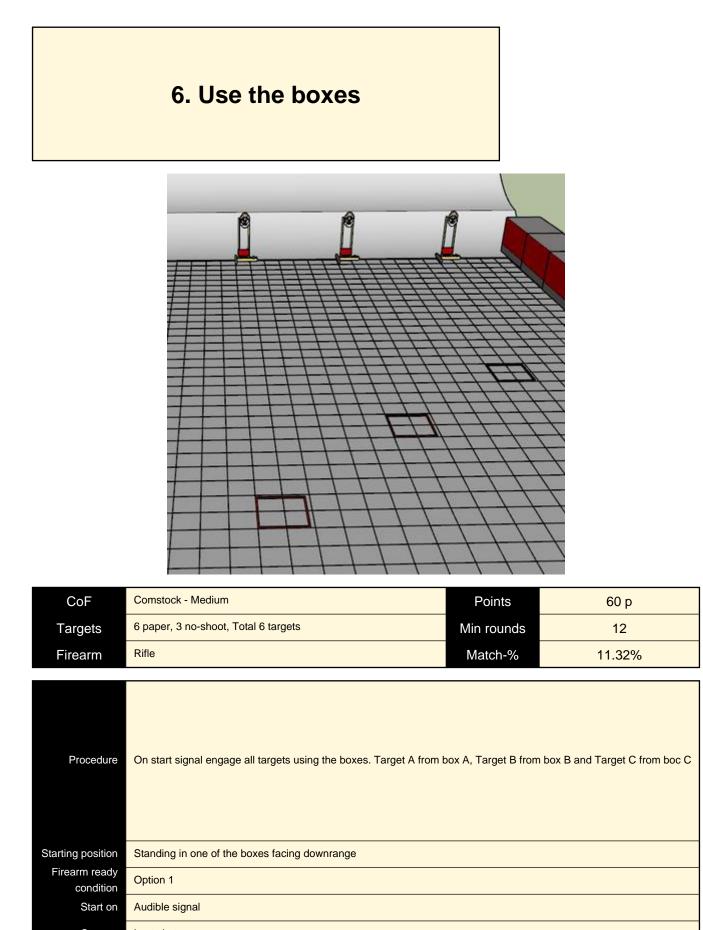

|
| Stop on                 | Last shot                                                                                                                                                      |
| Penalties               | As per current edition of rules                                                                                                                                |
| Safety angles           | Left and right side of berg, top of berm + 2 meters                                                                                                            |
| Setup notes             |                                                                                                                                                                |





 Stop on
 Last shot

 Penalties
 As per current edition of rules

Setup notes

Safety angles Left and right side of berg, top of berm

Shoot'n Score It https://shootnscoreit.com -- 2025-08-05 19:53