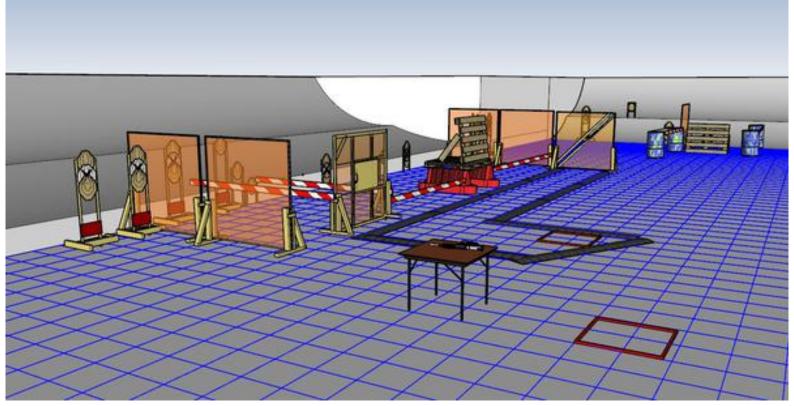

| CoF     | Comstock - Medium                    | Points     | 80 p   |
|---------|--------------------------------------|------------|--------|
| Targets | 8 paper, 4 no-shoot, Total 8 targets | Min rounds | 16     |
| Firearm | Rifle                                | Match-%    | 15.09% |

| Procedure               | On start signal engage all targets from behind the wall. Openings in wall can be used if needed. Red and white tape is wall extending up and down to infinity. |
|-------------------------|----------------------------------------------------------------------------------------------------------------------------------------------------------------|
| Starting position       | Standing behind wall                                                                                                                                           |
| Firearm ready condition | Option 1                                                                                                                                                       |
| Start on                | Audible signal                                                                                                                                                 |
| Stop on                 | Last shot                                                                                                                                                      |
| Penalties               | As per current edition of rules                                                                                                                                |
| Safety angles           | Left and right side of berg, top of berm + 2 meters                                                                                                            |
| Setup notes             |                                                                                                                                                                |