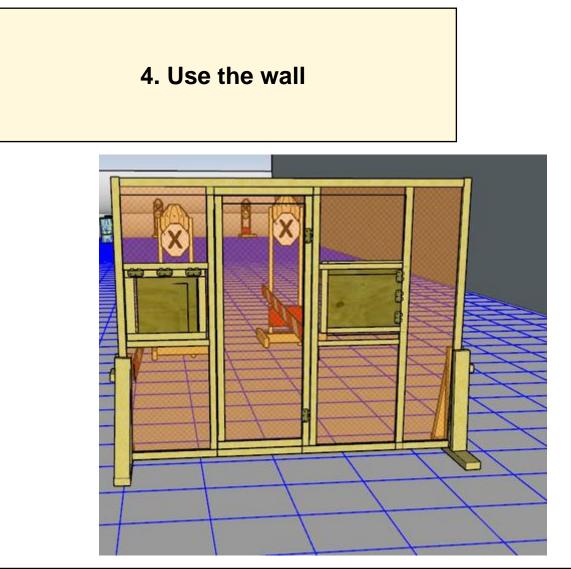

| Procedure               | On start signal engage all targets from behind the wall. Openings in wall can be used if needed. Red and white tape is wall extending up and down to infinity. |
|-------------------------|----------------------------------------------------------------------------------------------------------------------------------------------------------------|
| Starting position       | Standing behind wall                                                                                                                                           |
| Firearm ready condition | Option 1                                                                                                                                                       |
| Start on                | Audible signal                                                                                                                                                 |
| Stop on                 | Last shot                                                                                                                                                      |
| Penalties               | As per current edition of rules                                                                                                                                |
| Safety angles           | Left and right side of berg, top of berm + 2 meters                                                                                                            |
| Setup notes             |                                                                                                                                                                |