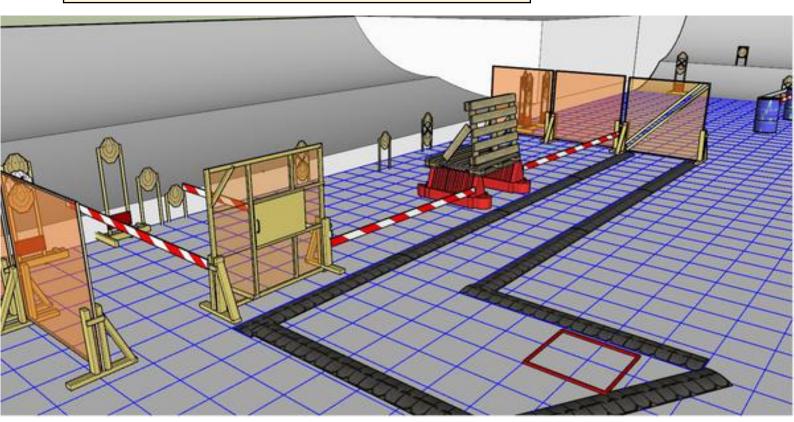

## 1. Find the targets

| CoF                        | Comstock - Long                                                                                                                                                                                                               | Points     | 150 p  |
|----------------------------|-------------------------------------------------------------------------------------------------------------------------------------------------------------------------------------------------------------------------------|------------|--------|
| Targets                    | 15 paper, 5 no-shoot, Total 15 targets                                                                                                                                                                                        | Min rounds | 30     |
| Firearm                    | Rifle                                                                                                                                                                                                                         | Match-%    | 28.30% |
|                            |                                                                                                                                                                                                                               |            |        |
| Procedure                  | On start signal engage all targets from within the demarked area. All targets except target A must be shoot trough aperture. Tire treads on ground is Faultline Red and white tape is wall extending up and down to infinity. |            |        |
| Starting position          | Starting in box facing downrange                                                                                                                                                                                              |            |        |
| Firearm ready<br>condition | Option 1                                                                                                                                                                                                                      |            |        |
| Start on                   | Audible signal                                                                                                                                                                                                                |            |        |
| Stop on                    | Last shot                                                                                                                                                                                                                     |            |        |
| Penalties                  | As per current edition of rules                                                                                                                                                                                               |            |        |
| Safety angles              | Left stick, right 90 deg, top of berm + 2 meters                                                                                                                                                                              |            |        |
| Setup notes                |                                                                                                                                                                                                                               |            |        |

## 2. Remember your ammo

| 0.5                     | Comstock - Long                                                                                                | Deliate               | 400 -                             |
|-------------------------|----------------------------------------------------------------------------------------------------------------|-----------------------|-----------------------------------|
| CoF                     | Constock - Long                                                                                                | Points                | 180 p                             |
| Targets                 | 18 paper, 9 no-shoot, Total 18 targets                                                                         | Min rounds            | 36                                |
| Firearm                 | Rifle                                                                                                          | Match-%               | 33.96%                            |
|                         |                                                                                                                |                       |                                   |
| Procedure               | On start signal engage all targets from within the demarked area. T is wall extending up and down to infinity. | rire treads on ground | d is Faultline Red and white tape |
| Starting position       | Standing in box facing downrange                                                                               |                       |                                   |
| Firearm ready condition | Option 3, gun and all magazines to be used on table                                                            |                       |                                   |
| Start on                | Audible signal                                                                                                 |                       |                                   |
| Stop on                 | Last shot                                                                                                      |                       |                                   |
| Penalties               | As per current edition of rules                                                                                |                       |                                   |
| Safety angles           | Left stick, right 90 deg, top of berm + 2 meters                                                               |                       |                                   |
| Setup notes             |                                                                                                                |                       |                                   |