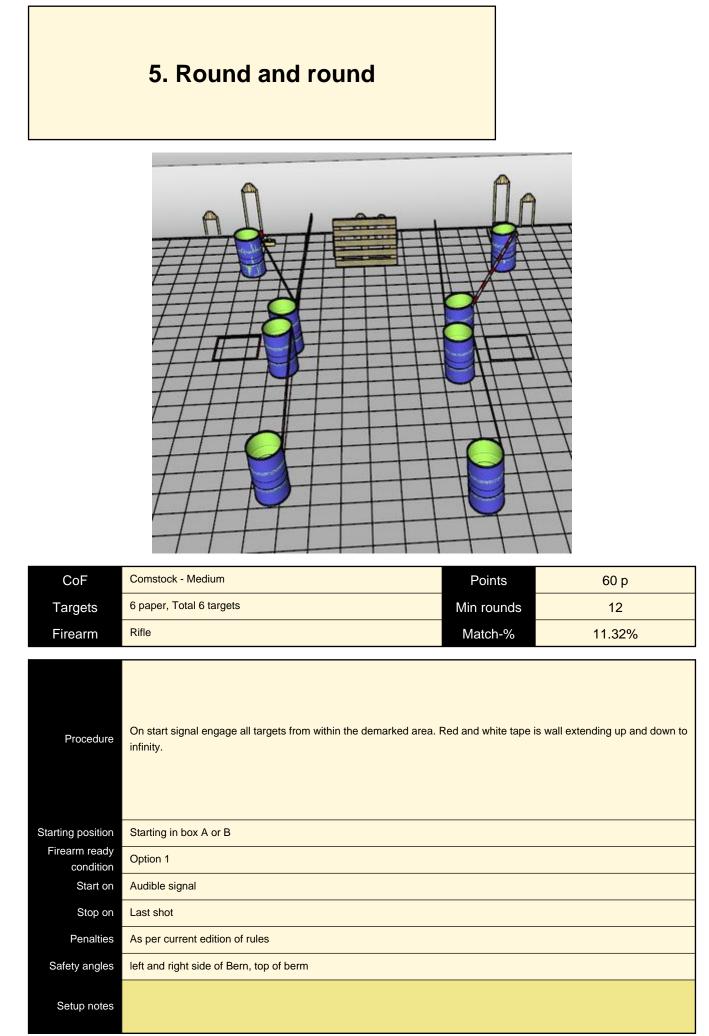

 Stop on
 Last shot

 Penalties
 As per current edition of rules

Setup notes

Safety angles Left and right side of berg, top of berm

Shoot'n Score It https://shootnscoreit.com -- 2025-08-05 19:53