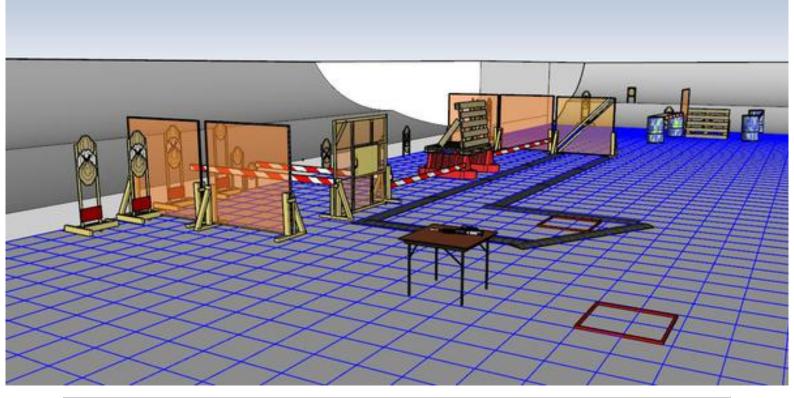

## 1. Find the targets

| CoF     | Comstock - Long                        | Points     | 150 p  |
|---------|----------------------------------------|------------|--------|
| Targets | 15 paper, 5 no-shoot, Total 15 targets | Min rounds | 30     |
| Firearm | Rifle                                  | Match-%    | 28.30% |

| Procedure               | On start signal engage all targets from within the demarked area. All targets except target A must be shoot trough aperture. Tire treads on ground is Faultline Red and white tape is wall extending up and down to infinity. |
|-------------------------|-------------------------------------------------------------------------------------------------------------------------------------------------------------------------------------------------------------------------------|
| Starting position       | Starting in box facing downrange                                                                                                                                                                                              |
| Firearm ready condition | Option 1                                                                                                                                                                                                                      |
| Start on                | Audible signal                                                                                                                                                                                                                |
| Stop on                 | Last shot                                                                                                                                                                                                                     |
| Penalties               | As per current edition of rules                                                                                                                                                                                               |
| Safety angles           | Left stick, right 90 deg, top of berm + 2 meters                                                                                                                                                                              |
| Setup notes             |                                                                                                                                                                                                                               |

# 2. Remember your ammo

| CoF     | Comstock - Long                        | Points     | 180 p  |
|---------|----------------------------------------|------------|--------|
| Targets | 18 paper, 9 no-shoot, Total 18 targets | Min rounds | 36     |
| Firearm | Rifle                                  | Match-%    | 33.96% |

| Procedure               | On start signal engage all targets from within the demarked area. Tire treads on ground is Faultline Red and white tape is wall extending up and down to infinity. |
|-------------------------|--------------------------------------------------------------------------------------------------------------------------------------------------------------------|
| Starting position       | Standing in box facing downrange                                                                                                                                   |
| Firearm ready condition | Option 3, gun and all magazines to be used on table                                                                                                                |
| Start on                | Audible signal                                                                                                                                                     |
| Stop on                 | Last shot                                                                                                                                                          |
| Penalties               | As per current edition of rules                                                                                                                                    |
| Safety angles           | Left stick, right 90 deg, top of berm + 2 meters                                                                                                                   |
| Setup notes             |                                                                                                                                                                    |