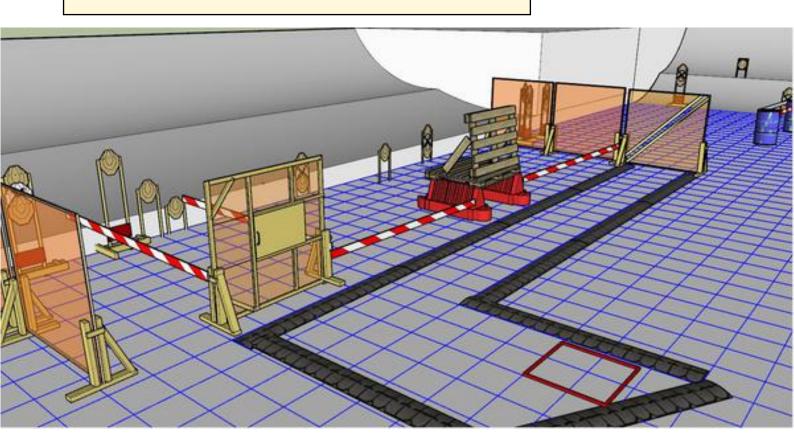

## 1. Find the targets

| CoF     | Comstock - Long                        | Points     | 150 p  |
|---------|----------------------------------------|------------|--------|
| Targets | 15 paper, 5 no-shoot, Total 15 targets | Min rounds | 30     |
| Firearm | Rifle                                  | Match-%    | 28.30% |

| Procedure               | On start signal engage all targets from within the demarked area. All targets except target A must be shoot trough aperture. Tire treads on ground is Faultline Red and white tape is wall extending up and down to infinity. |
|-------------------------|-------------------------------------------------------------------------------------------------------------------------------------------------------------------------------------------------------------------------------|
| Starting position       | Starting in box facing downrange                                                                                                                                                                                              |
| Firearm ready condition | Option 1                                                                                                                                                                                                                      |
| Start on                | Audible signal                                                                                                                                                                                                                |
| Stop on                 | Last shot                                                                                                                                                                                                                     |
| Penalties               | As per current edition of rules                                                                                                                                                                                               |
| Safety angles           | Left stick, right 90 deg, top of berm + 2 meters                                                                                                                                                                              |
| Setup notes             |                                                                                                                                                                                                                               |