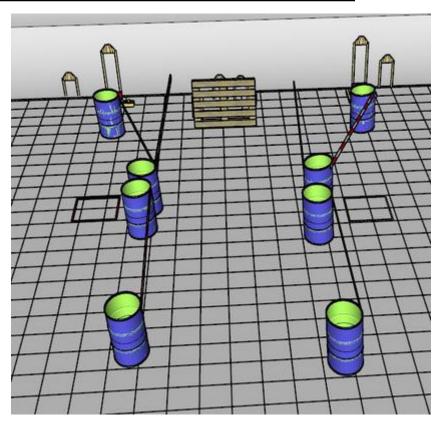

### 5. Round and round

| CoF     | Comstock - Medium        | Points     | 60 p   |
|---------|--------------------------|------------|--------|
| Targets | 6 paper, Total 6 targets | Min rounds | 12     |
| Firearm | Rifle                    | Match-%    | 11.32% |

| Procedure               | On start signal engage all targets from within the demarked area. Red and white tape is wall extending up and down to infinity. |
|-------------------------|---------------------------------------------------------------------------------------------------------------------------------|
| Starting position       | Starting in box A or B                                                                                                          |
| Firearm ready condition | Option 1                                                                                                                        |
| Start on                | Audible signal                                                                                                                  |
| Stop on                 | Last shot                                                                                                                       |
| Penalties               | As per current edition of rules                                                                                                 |
| Safety angles           | left and right side of Bern, top of berm                                                                                        |
| Setup notes             | Shoot'n Score It https://shootnscoreit.com 2024-04-30 13:51                                                                     |