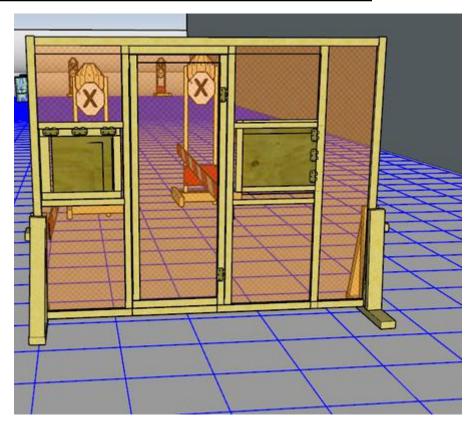

#### 4. Use the wall

| CoF     | Comstock - Medium                    | Points     | 80 p   |
|---------|--------------------------------------|------------|--------|
| Targets | 8 paper, 4 no-shoot, Total 8 targets | Min rounds | 16     |
| Firearm | Rifle                                | Match-%    | 15.09% |

| Procedure               | On start signal engage all targets from behind the wall. Openings in wall can be used if needed. Red and white tape is wall extending up and down to infinity. |
|-------------------------|----------------------------------------------------------------------------------------------------------------------------------------------------------------|
| Starting position       | Standing behind wall                                                                                                                                           |
| Firearm ready condition | Option 1                                                                                                                                                       |
| Start on                | Audible signal                                                                                                                                                 |
| Stop on                 | Last shot                                                                                                                                                      |
| Penalties               | As per current edition of rules                                                                                                                                |
| Safety angles           | Left and right side of berg, top of berm + 2 meters                                                                                                            |
| Setup notes             | Shoot'n Score It https://shootnscoreit.com 2024-04-30 13-51                                                                                                    |