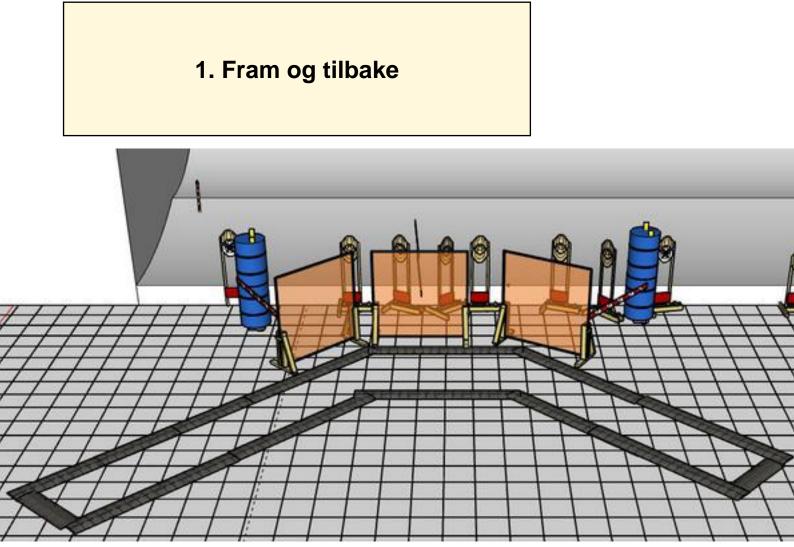

| CoF                   | Comstock - Long                                                                                                             | Points              | 140 p                        |
|-----------------------|-----------------------------------------------------------------------------------------------------------------------------|---------------------|------------------------------|
| Targets               | 14 paper, 2 no-shoot, Total 14 targets                                                                                      | Min rounds          | 28                           |
| Firearm               | Handgun                                                                                                                     | Match-%             | 34.15%                       |
|                       |                                                                                                                             |                     |                              |
| Procedure             | On signal, engage all targets as they become visible whitin the der<br>Red/white tape: Walls extending up/Down to infinity. | markeded area. Tire | treads on ground: faultline. |
| Starting position     | Gun loaded & holstered. Standing relaxed with heels touching man                                                            | rks as shown by RO  | . Far left or right          |
| Firearm ready         |                                                                                                                             |                     |                              |
| condition<br>Start on | Audible signal                                                                                                              |                     |                              |
|                       | Audible signal                                                                                                              |                     |                              |
| Stop on               | Last shot                                                                                                                   |                     |                              |
| Penalties             | As per current edition of rules                                                                                             |                     |                              |
| Safety angles         | Left: Orange stick. Right: 90 degrees when facing berm. Up: TOP                                                             | OF BERM             |                              |
| Setup notes           |                                                                                                                             |                     |                              |