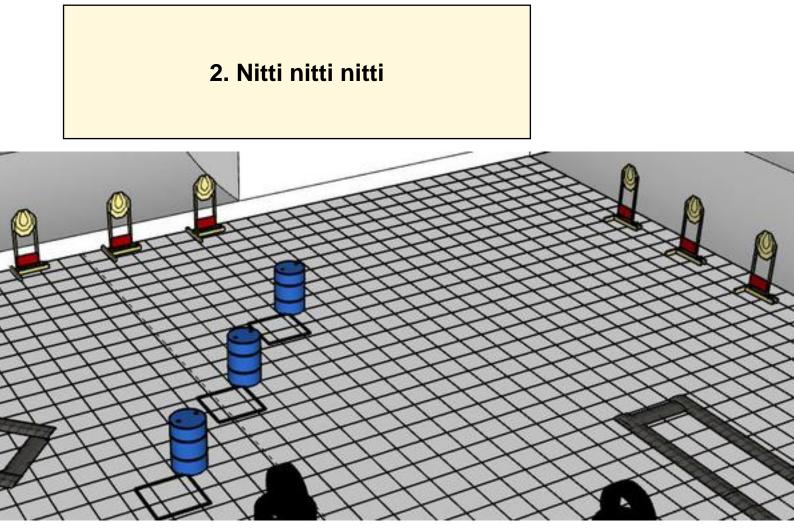

| Procedure         | On signal, engage outer targets from box A, center targets from box B and inner targets from box C. |
|-------------------|-----------------------------------------------------------------------------------------------------|
|                   |                                                                                                     |
| Starting position | Gun loaded & holstered, standing relaxed in box A, B or C                                           |
| Firearm ready     |                                                                                                     |
| condition         |                                                                                                     |
| Start on          | Audible signal                                                                                      |
| Stop on           | Last shot                                                                                           |
| Penalties         | As per current edition of rules. Penalty for each shot fired outside designated box.                |
| Safety angles     | Left/right:90 degrees when facing center. Up: TOP OF BERM.                                          |
| Setup notes       |                                                                                                     |