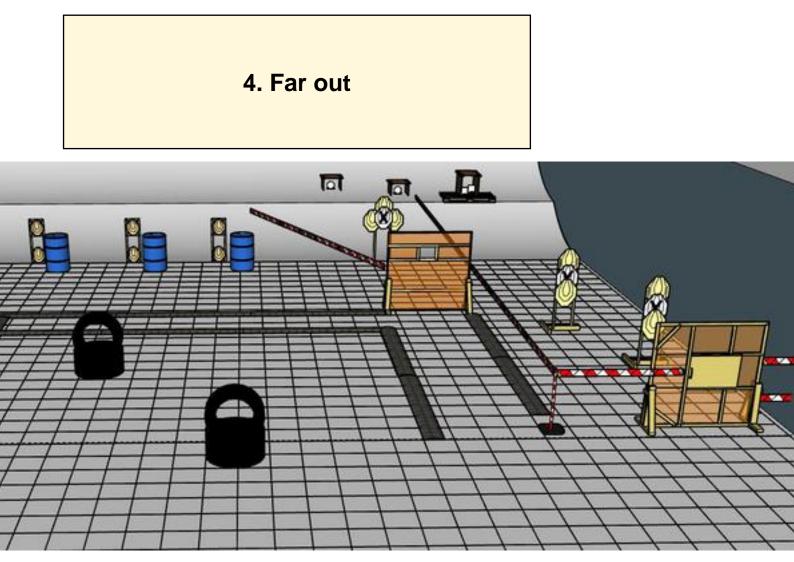

| CoF     | Comstock - Long                                  | Points     | 150 p  |
|---------|--------------------------------------------------|------------|--------|
| Targets | 13 paper, 4 plates, 3 no-shoot, Total 17 targets | Min rounds | 30     |
| Firearm | Handgun                                          | Match-%    | 36.59% |

| Procedure             | On signal, engage all targets within the demarcated area. Tiretreads on ground:Faultlines. Red/white tape: walls, extending up/down to infinity. |
|-----------------------|--------------------------------------------------------------------------------------------------------------------------------------------------|
| Starting position     | Gun loaded & holstered, standing relaxed anywhere.                                                                                               |
| Firearm ready         |                                                                                                                                                  |
| condition<br>Start on | Audible signal                                                                                                                                   |
|                       |                                                                                                                                                  |
| Stop on               | Last shot                                                                                                                                        |
| Penalties             | As per current edition of rules                                                                                                                  |
| Safety angles         | Left/Right:90 degrees. UP: TOP OF BERM.                                                                                                          |
| Setup notes           |                                                                                                                                                  |