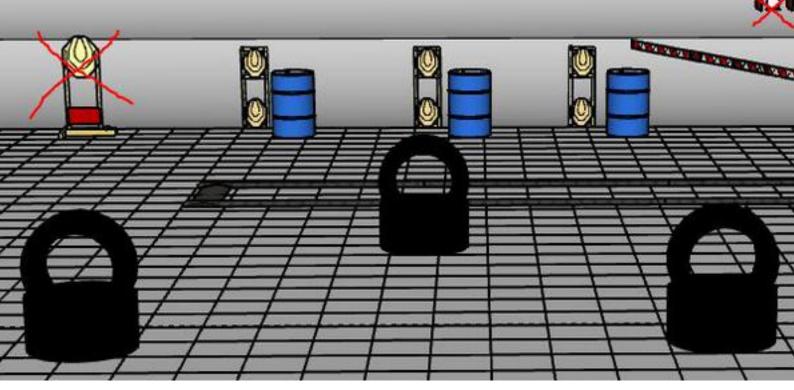

## 3. Tired tires

| CoF     | Comstock - Short         | Points     | 60 p   |
|---------|--------------------------|------------|--------|
| Targets | 6 paper, Total 6 targets | Min rounds | 12     |
| Firearm | Handgun                  | Match-%    | 14.63% |

| Procedure               | On signal, engage target 1 from position 1, target 2 from position 2 and target 3 from position 3. All targets must be shot tru appertures. |
|-------------------------|---------------------------------------------------------------------------------------------------------------------------------------------|
| Starting position       | Gun loaded & holstered. Standing relaxed anywhere.                                                                                          |
| Firearm ready condition |                                                                                                                                             |
| Start on                | Audible signal                                                                                                                              |
|                         |                                                                                                                                             |
| Stop on                 | Last shot                                                                                                                                   |
| Penalties               | As per current edition of rules. Penalty for each shot fired outside designated position.                                                   |
| Safety angles           | Left/right: 90 degrees when facing berm. Up: TOP OF BERM                                                                                    |
| Setup notes             |                                                                                                                                             |