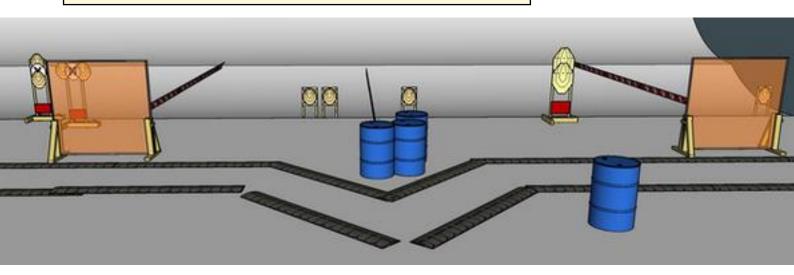

## 3. Dammit Simon

| CoF     | Comstock - Medium                      | Points     | 100 p  |
|---------|----------------------------------------|------------|--------|
| Targets | 10 paper, 2 no-shoot, Total 10 targets | Min rounds | 20     |
| Firearm | Rifle                                  | Match-%    | 24.39% |

| Procedure               | On start signal engage all targets as they become visible within the demarcated area. Red/white tape = walls extending up/down to infinity. Tirethreads on ground = faultline |
|-------------------------|-------------------------------------------------------------------------------------------------------------------------------------------------------------------------------|
| Starting position       | Rifle touching hip. Standing relaxed anywhere in demarcated area                                                                                                              |
| Firearm ready condition | 1                                                                                                                                                                             |
| Start on                | Audible signal                                                                                                                                                                |
| Stop on                 | Last shot                                                                                                                                                                     |
| Penalties               | As per current edition of rules                                                                                                                                               |
| Safety angles           | Left/right: 90deg when facing berm, vertical: top of berm (logs), horizontal when reloading                                                                                   |
| Setup notes             |                                                                                                                                                                               |