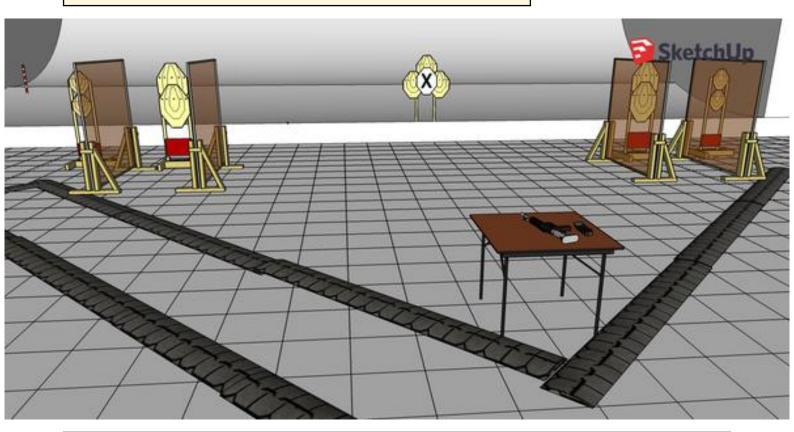

## 2. Side 2 side

| CoF     | Comstock - Long                        | Points     | 110 p  |
|---------|----------------------------------------|------------|--------|
| Targets | 11 paper, 1 no-shoot, Total 11 targets | Min rounds | 22     |
| Firearm | Rifle                                  | Match-%    | 26.83% |

| Procedure               | On start signal engage all targets as they become visible within the demarcated area. Red/white tape = walls extending up/down to infinity. Tirethreads on ground = faultline |
|-------------------------|-------------------------------------------------------------------------------------------------------------------------------------------------------------------------------|
| Starting position       | Standing behind table/faultline, rifle and 1st mag to be used on table                                                                                                        |
| Firearm ready condition | 3                                                                                                                                                                             |
| Start on                | Audible signal                                                                                                                                                                |
| Stop on                 | Last shot                                                                                                                                                                     |
| Penalties               | As per current edition of rules                                                                                                                                               |
| Safety angles           | Left: stick, end of building, right: 90deg when facing berm, vertical: top of berm, horizontal when reloading                                                                 |
| Setup notes             | Shootin Soore It https://ehootpooresit.com 2025-09-26-05-52                                                                                                                   |