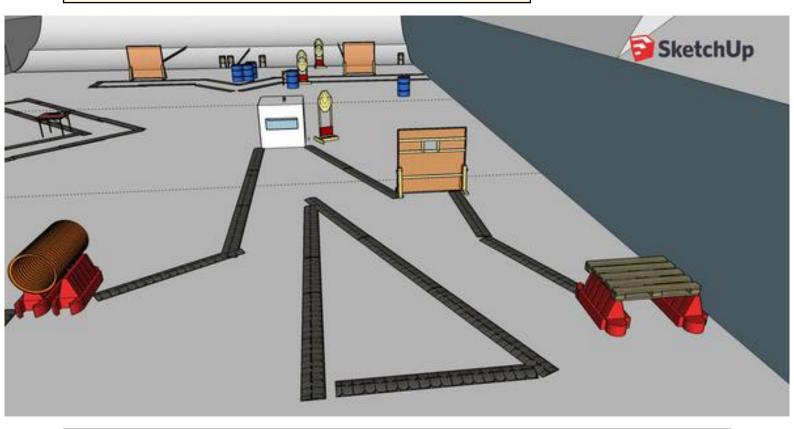

## 4. Up, down, turn it all around

| CoF     | Comstock - Long            | Points     | 110 p  |
|---------|----------------------------|------------|--------|
| Targets | 11 paper, Total 11 targets | Min rounds | 22     |
| Firearm | Rifle                      | Match-%    | 26.83% |

| Procedure               | On start signal engage all targets as they become visible within the demarcated area. All targets must be shot through apertures. Red/white tape = walls extending up/down to infinity. Tirethreads on ground = faultline |
|-------------------------|---------------------------------------------------------------------------------------------------------------------------------------------------------------------------------------------------------------------------|
| Starting position       | Rifle touching hip, anywhere in demarcated area.                                                                                                                                                                          |
| Firearm ready condition | 1                                                                                                                                                                                                                         |
| Start on                | Audible signal                                                                                                                                                                                                            |
| Stop on                 | Last shot                                                                                                                                                                                                                 |
| Penalties               | As per current edition of rules                                                                                                                                                                                           |
| Safety angles           | Left/right: 90deg when facing berm, vertical: top of berm (logs), horizontal when reloading                                                                                                                               |
| Setup notes             | Shootin Score It https://ehootreegrait.com 2025.09.26.05:52                                                                                                                                                               |