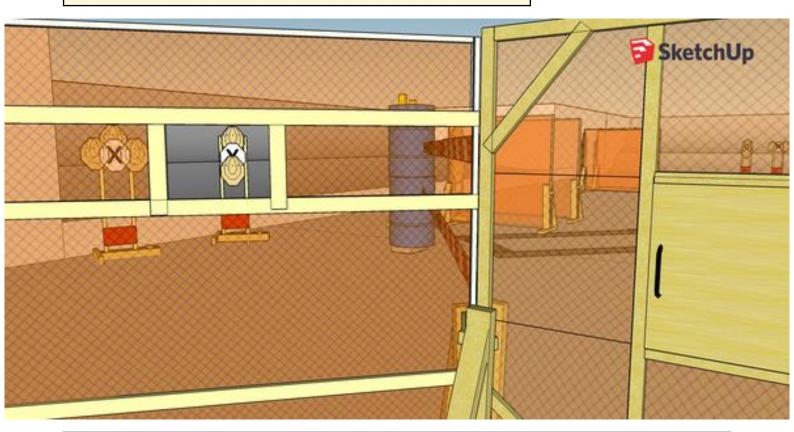

## 1. Peek-a-boo

| CoF     | Comstock - Medium                    | Points     | 90 p   |
|---------|--------------------------------------|------------|--------|
| Targets | 9 paper, 4 no-shoot, Total 9 targets | Min rounds | 18     |
| Firearm | Rifle                                | Match-%    | 21.95% |

| Procedure               | On start signal engage all targets as they become visible within the demarcated area. All shots must be fired through apertures. Red/white tape = walls extending up/down to infinity. Tirethreads on ground = faultline |
|-------------------------|--------------------------------------------------------------------------------------------------------------------------------------------------------------------------------------------------------------------------|
| Starting position       | Standing, rifle touching hip                                                                                                                                                                                             |
| Firearm ready condition | 1                                                                                                                                                                                                                        |
| Start on                | Audible signal                                                                                                                                                                                                           |
| Stop on                 | Last shot                                                                                                                                                                                                                |
| Penalties               | As per current edition of rules                                                                                                                                                                                          |
| Safety angles           | Left: stick, end of building, right: end of fence, right side, vertical: top of berm, horizontal when reloading                                                                                                          |
| Setup notes             | Chartle Coard to better Web actroposition and 2005 00 05 55                                                                                                                                                              |