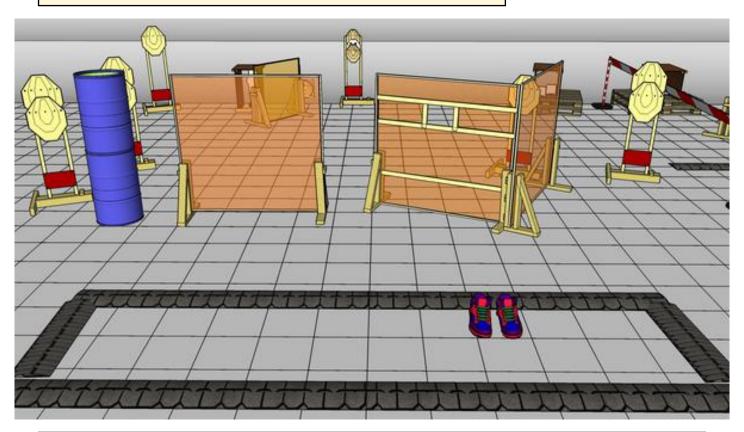

## 2. Open and run

| CoF     | Comstock - Medium        | Points     | 80 p   |
|---------|--------------------------|------------|--------|
| Targets | 8 paper, Total 8 targets | Min rounds | 16     |
| Firearm | Handgun                  | Match-%    | 27.12% |

| Procedure         | On start signal engage all targets as they become visible within the demarcated area. All shooters must pass through door! Red/white tape = walls extending up/down to infinity. Tirethreads on ground = faultline. |
|-------------------|---------------------------------------------------------------------------------------------------------------------------------------------------------------------------------------------------------------------|
| Starting position | Gun loaded & holstered, behind door as shown by RO                                                                                                                                                                  |
| Firearm ready     |                                                                                                                                                                                                                     |
| condition         |                                                                                                                                                                                                                     |
| Start on          | Audible signal                                                                                                                                                                                                      |
| Stop on           | Last shot                                                                                                                                                                                                           |
| Penalties         | As per current edition of rules                                                                                                                                                                                     |
| Safety angles     | Left: stick, end of building, right: 90deg when facing berm, vertical: top of berm (logs), but max 20 degrees over horizontal when reloading                                                                        |
| Setup notes       | Shoot'n Score It https://chootrecoreit.com 2025-08-26-03-57                                                                                                                                                         |