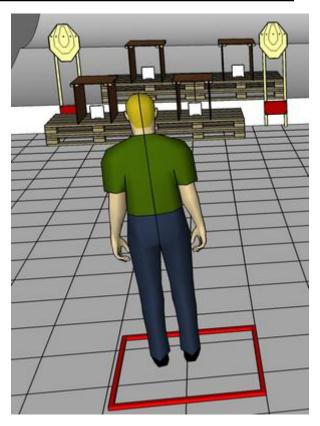

## 1. 4 dings and papers

| CoF     | Comstock - Short                   | Points     | 40 p   |
|---------|------------------------------------|------------|--------|
| Targets | 2 paper, 4 plates, Total 6 targets | Min rounds | 8      |
| Firearm | Handgun                            | Match-%    | 13.56% |

| Procedure             | On start signal engage all targets as they become visible within the demarcated area. All targets must be shot from withing square.   |
|-----------------------|---------------------------------------------------------------------------------------------------------------------------------------|
| Starting position     | Gun loaded & holstered                                                                                                                |
| Firearm ready         |                                                                                                                                       |
| condition<br>Start on | Audible signal                                                                                                                        |
|                       |                                                                                                                                       |
| Stop on               | Last shot                                                                                                                             |
| Penalties             | As per current edition of rules                                                                                                       |
| Safety angles         | Left: stick, end of building, right: 90deg when facing berm, vertical: top of berm, but max 20 degrees over horizontal when reloading |
| Setup notes           |                                                                                                                                       |