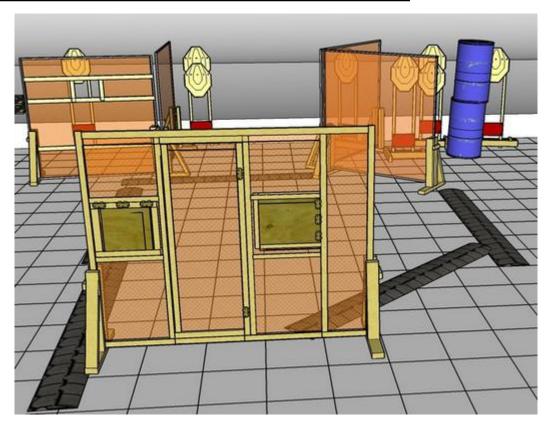

## 4. Seesaw, shoot

| CoF     | Comstock - Short                   | Points     | 50 p   |
|---------|------------------------------------|------------|--------|
| Targets | 4 paper, 2 plates, Total 6 targets | Min rounds | 10     |
| Firearm | Handgun                            | Match-%    | 16.95% |

| Procedure             | On start signal engage all targets as they become visible within the demarcated area. Red/white tape = walls extending up/down to infinity. Tirethreads on ground = faultline. All shots must be fired through apertures. |
|-----------------------|---------------------------------------------------------------------------------------------------------------------------------------------------------------------------------------------------------------------------|
| Starting position     | Gun loaded & holstered                                                                                                                                                                                                    |
| Firearm ready         |                                                                                                                                                                                                                           |
| condition<br>Start on | Audible signal                                                                                                                                                                                                            |
|                       |                                                                                                                                                                                                                           |
| Stop on               | Last shot                                                                                                                                                                                                                 |
| Penalties             | As per current edition of rules                                                                                                                                                                                           |
| Safety angles         | Left/right: 90deg when facing berm, vertical: top of berm (logs), but max 20 degrees over horizontal when reloading                                                                                                       |
| Setup notes           | Chaptin Court It https://chaptropout.com. 2005.00.00.03.57                                                                                                                                                                |