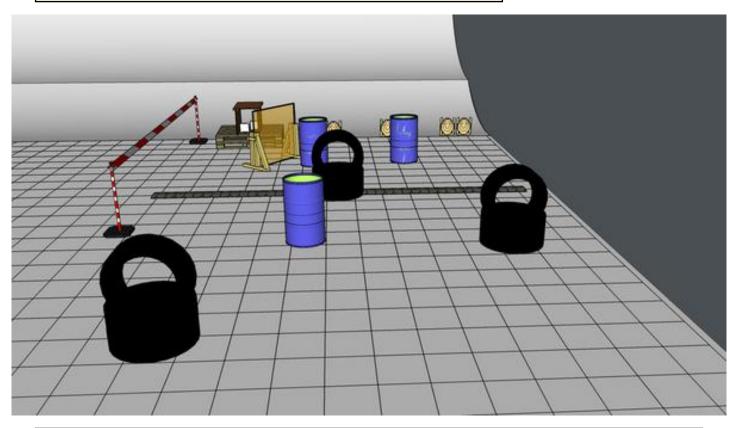

## 3. All the angles

| CoF     | Comstock - Long                                            | Points     | 125 p  |
|---------|------------------------------------------------------------|------------|--------|
| Targets | 11 paper, 1 popper, 2 plates, 1 no-shoot, Total 14 targets | Min rounds | 25     |
| Firearm | Handgun                                                    | Match-%    | 42.37% |

| Procedure               | On start signal engage all targets as they become visible within the demarcated area. Red/white tape = walls extending up/down to infinity. Tirethreads on ground = faultline. |
|-------------------------|--------------------------------------------------------------------------------------------------------------------------------------------------------------------------------|
| Starting position       | Gun loaded & holstered, heels touching as shown by RO                                                                                                                          |
| Firearm ready condition |                                                                                                                                                                                |
| Start on                | Audible signal                                                                                                                                                                 |
|                         |                                                                                                                                                                                |
| Stop on                 | Last shot                                                                                                                                                                      |
| Penalties               | As per current edition of rules                                                                                                                                                |
| Safety angles           | Left/right: 90deg when facing berm, vertical: top of berm (logs), but max 20 degrees over horizontal when reloading                                                            |
| Setup notes             | Shootin Soore It https://ehootpooresit.com 2025.09.26.03:57                                                                                                                    |