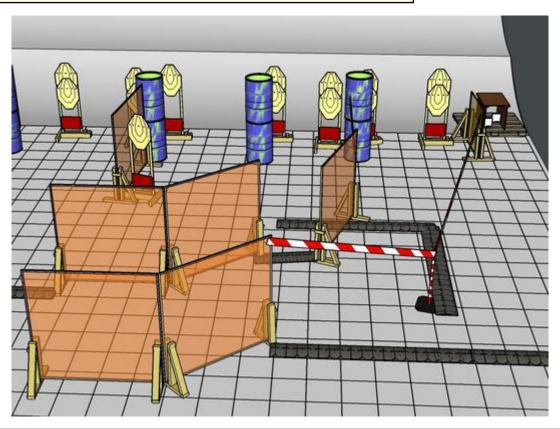

## 4. D, V or C it ?

| CoF     | Comstock - Long                      | Points     | 150 p  |
|---------|--------------------------------------|------------|--------|
| Targets | 14 paper, 2 plates, Total 16 targets | Min rounds | 30     |
| Firearm | Handgun                              | Match-%    | 40.54% |

| Procedure             | On start signal engage all targets as they become visible within the demarcated area. Red/white tape = walls extending up/down to infinity. Tirethreads on ground = faultline. |
|-----------------------|--------------------------------------------------------------------------------------------------------------------------------------------------------------------------------|
| Starting position     | Gun loaded & holstered, toes touching faultline as demonstrated by RO                                                                                                          |
| Firearm ready         |                                                                                                                                                                                |
| condition<br>Start on | Audible signal                                                                                                                                                                 |
|                       |                                                                                                                                                                                |
| Stop on               | Last shot                                                                                                                                                                      |
| Penalties             | As per current edition of rules                                                                                                                                                |
| Safety angles         | Left/right: 90deg when facing berm, vertical: top of berm (logs), but max 20 degrees over horizontal when reloading                                                            |
| Setup notes           |                                                                                                                                                                                |