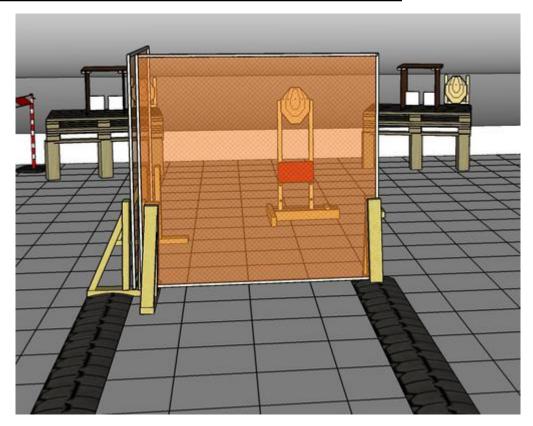

## 3. Don't forget to aim

| CoF     | Comstock - Short         | Points     | 50 p   |
|---------|--------------------------|------------|--------|
| Targets | 5 paper, Total 5 targets | Min rounds | 10     |
| Firearm | Handgun                  | Match-%    | 13.51% |

| Procedure             | On start signal engage all targets as they become visible within the demarcated area. Red/white tape = walls extending up/down to infinity. Tirethreads on ground = faultline. |
|-----------------------|--------------------------------------------------------------------------------------------------------------------------------------------------------------------------------|
| Starting position     | Gun loaded & holstered infront/middle of marked area, as demonstrated by RO                                                                                                    |
| Firearm ready         |                                                                                                                                                                                |
| condition<br>Start on | Audible signal                                                                                                                                                                 |
|                       | Last shot                                                                                                                                                                      |
| Stop on               | Last silot                                                                                                                                                                     |
| Penalties             | As per current edition of rules                                                                                                                                                |
| Safety angles         | Left/right: 90deg when facing berm, vertical: top of berm (logs), but max 20 degrees over horizontal when reloading                                                            |
| Setup notes           |                                                                                                                                                                                |