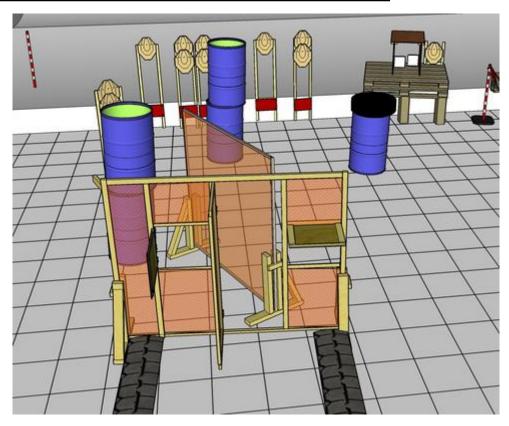

## 1. Slow is smooth

| CoF     | Comstock - Medium                    | Points     | 120 p  |
|---------|--------------------------------------|------------|--------|
| Targets | 11 paper, 2 plates, Total 13 targets | Min rounds | 24     |
| Firearm | Handgun                              | Match-%    | 32.43% |

| Procedure             | On start signal engage all targets as they become visible within the demarcated area. Red/white tape = walls extending up/down to infinity. Tirethreads on ground = faultline. |
|-----------------------|--------------------------------------------------------------------------------------------------------------------------------------------------------------------------------|
| Starting position     | Gun loaded & holstered anywhere in demarcated area                                                                                                                             |
| Firearm ready         |                                                                                                                                                                                |
| condition<br>Start on | Audible signal                                                                                                                                                                 |
| Start on              | Addible signal                                                                                                                                                                 |
| Stop on               | Last shot                                                                                                                                                                      |
| Penalties             | As per current edition of rules                                                                                                                                                |
| Safety angles         | Left: stick, end of building, right: 90deg when facing berm, vertical: top of berm (logs), but max 20 degrees over horizontal when reloading                                   |
| Setup notes           |                                                                                                                                                                                |