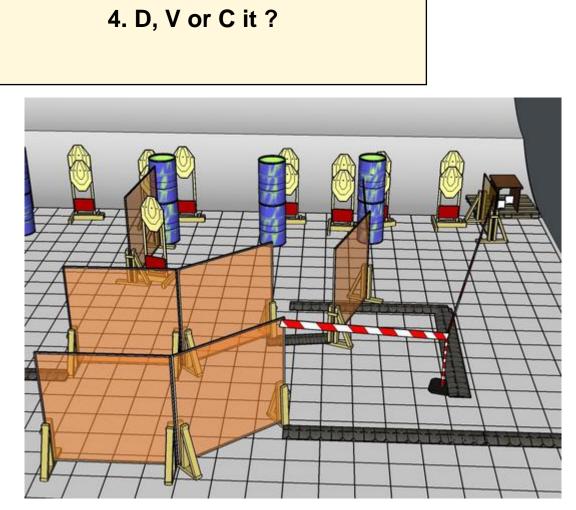

| CoF     | Comstock - Long                      | Points     | 150 p  |
|---------|--------------------------------------|------------|--------|
| Targets | 14 paper, 2 plates, Total 16 targets | Min rounds | 30     |
| Firearm | Handgun                              | Match-%    | 40.54% |

| Procedure               | On start signal engage all targets as they become visible within the demarcated area. Red/white tape = walls extending up/down to infinity. Tirethreads on ground = faultline. |
|-------------------------|--------------------------------------------------------------------------------------------------------------------------------------------------------------------------------|
| Starting position       | Gun loaded & holstered, toes touching faultline as demonstrated by RO                                                                                                          |
| Firearm ready condition |                                                                                                                                                                                |
| Start on                | Audible signal                                                                                                                                                                 |
| Stop on                 | Last shot                                                                                                                                                                      |
| Penalties               | As per current edition of rules                                                                                                                                                |
| Safety angles           | Left/right: 90deg when facing berm, vertical: top of berm (logs), but max 20 degrees over horizontal when reloading                                                            |
| Setup notes             |                                                                                                                                                                                |