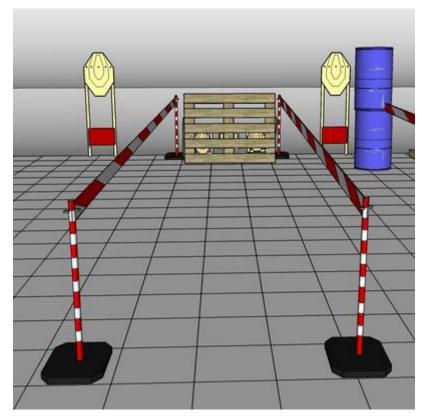

## 2. Smooth is fast

| CoF     | Comstock - Short                   | Points     | 50 p   |
|---------|------------------------------------|------------|--------|
| Targets | 3 paper, 4 plates, Total 7 targets | Min rounds | 10     |
| Firearm | Handgun                            | Match-%    | 13.51% |

| Procedure         | On start signal engage all targets as they become visible within the demarcated area. Red/white tape = walls extending up/down to infinity. Tirethreads on ground = faultline. |
|-------------------|--------------------------------------------------------------------------------------------------------------------------------------------------------------------------------|
| Starting position | Gun loaded & holstered, center of demarcated area as demonstrated by RO                                                                                                        |
| Firearm ready     |                                                                                                                                                                                |
| condition         |                                                                                                                                                                                |
| Start on          | Audible signal                                                                                                                                                                 |
| Stop on           | Last shot                                                                                                                                                                      |
| Penalties         | As per current edition of rules                                                                                                                                                |
| Safety angles     | Left: stick, end of building, right: 90deg when facing berm, vertical: top of berm (logs), but max 20 degrees over horizontal when reloading                                   |
| Setup notes       |                                                                                                                                                                                |