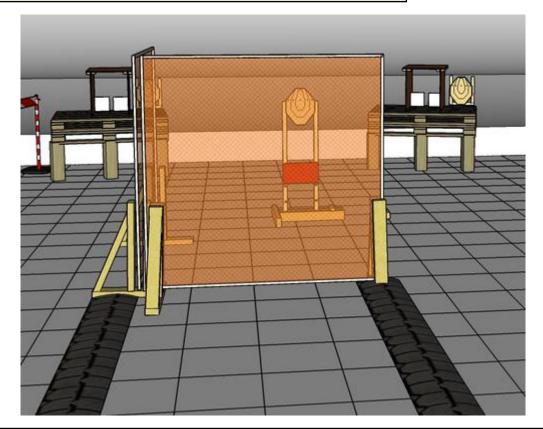

## 3. Don't forget to aim

| CoF     | Comstock - Short         | Points     | 50 p   |
|---------|--------------------------|------------|--------|
| Targets | 5 paper, Total 5 targets | Min rounds | 10     |
| Firearm | Handgun                  | Match-%    | 13.51% |

| Procedure               | On start signal engage all targets as they become visible within the demarcated area. Red/white tape = walls extending up/down to infinity. Tirethreads on ground = faultline. |
|-------------------------|--------------------------------------------------------------------------------------------------------------------------------------------------------------------------------|
| Starting position       | Gun loaded & holstered infront/middle of marked area, as demonstrated by RO                                                                                                    |
| Firearm ready condition |                                                                                                                                                                                |
| Start on                | Audible signal                                                                                                                                                                 |
| Stop on                 | Last shot                                                                                                                                                                      |
| Penalties               | As per current edition of rules                                                                                                                                                |
| Safety angles           | Left/right: 90deg when facing berm, vertical: top of berm (logs), but max 20 degrees over horizontal when reloading                                                            |
| Setup notes             |                                                                                                                                                                                |