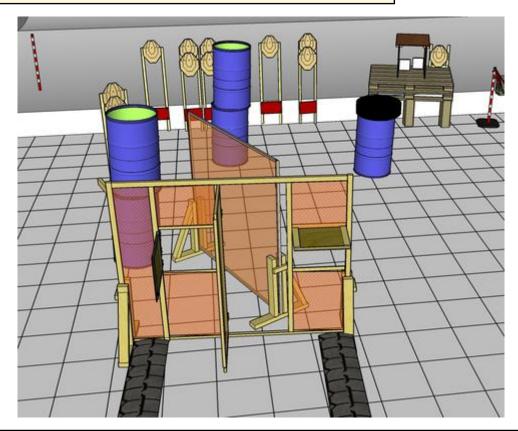

## 1. Slow is smooth

| CoF     | Comstock - Medium                    | Points     | 120 p  |
|---------|--------------------------------------|------------|--------|
| Targets | 11 paper, 2 plates, Total 13 targets | Min rounds | 24     |
| Firearm | Handgun                              | Match-%    | 32.43% |

| Procedure         | On start signal engage all targets as they become visible within the demarcated area. Red/white tape = walls extending up/down to infinity. Tirethreads on ground = faultline. |
|-------------------|--------------------------------------------------------------------------------------------------------------------------------------------------------------------------------|
| Starting position | Gun loaded & holstered anywhere in demarcated area                                                                                                                             |
| Firearm ready     |                                                                                                                                                                                |
| condition         |                                                                                                                                                                                |
| Start on          | Audible signal                                                                                                                                                                 |
| Stop on           | Last shot                                                                                                                                                                      |
| Penalties         | As per current edition of rules                                                                                                                                                |
| Safety angles     | Left: stick, end of building, right: 90deg when facing berm, vertical: top of berm (logs), but max 20 degrees over horizontal when reloading                                   |
| Setup notes       |                                                                                                                                                                                |