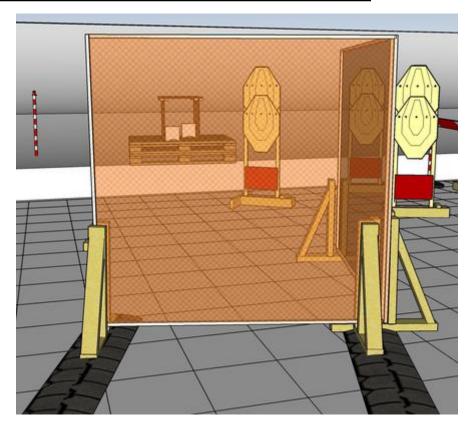

## 1. To shoot or not to shoot

| CoF     | Comstock - Medium                  | Points     | 70 p   |
|---------|------------------------------------|------------|--------|
| Targets | 6 paper, 2 plates, Total 8 targets | Min rounds | 14     |
| Firearm | Handgun                            | Match-%    | 15.22% |

| Procedure               | On start signal engage all targets as they become visible within the demarcated area. Tirethreads on ground = faultline. Red/white tape = walls extending up/down to infinity. |
|-------------------------|--------------------------------------------------------------------------------------------------------------------------------------------------------------------------------|
| Starting position       | Gun loaded & holstered, center of wall, RO demonstrates                                                                                                                        |
| Firearm ready condition |                                                                                                                                                                                |
| Start on                | Audible signal                                                                                                                                                                 |
| Stop on                 | Last shot                                                                                                                                                                      |
| Penalties               | As per current edition of rules                                                                                                                                                |
| Safety angles           | Left: stick, end of building, right: 90deg when facing berm, vertical: top of berm (logs), horizontal when reloading                                                           |
| Setup notes             |                                                                                                                                                                                |