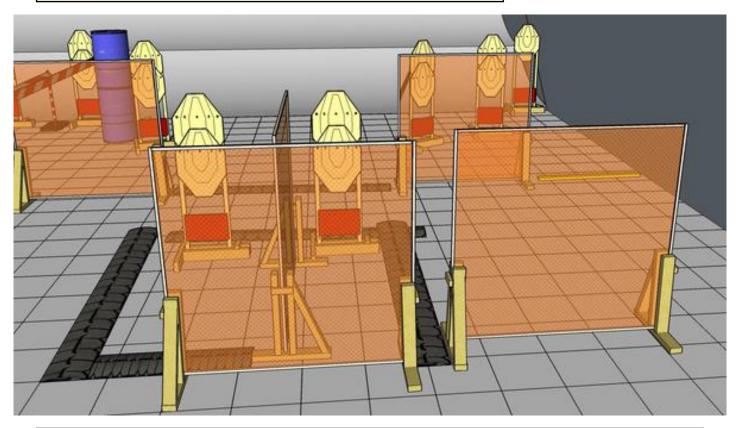

## 4. Alas poor Yorick, around it goeth

| CoF     | Comstock - Long            | Points     | 130 p  |
|---------|----------------------------|------------|--------|
| Targets | 13 paper, Total 13 targets | Min rounds | 26     |
| Firearm | Handgun                    | Match-%    | 28.26% |

| Procedure             | On start signal engage all targets as they become visible within the demarcated area. Tirethreads on ground = faultline. Red/white tape = walls extending up/down to infinity. |
|-----------------------|--------------------------------------------------------------------------------------------------------------------------------------------------------------------------------|
| Starting position     | Gun loaded & holstered, toes touching inside faultline (marks), facing uprange, RO demonstrates                                                                                |
| Firearm ready         |                                                                                                                                                                                |
| condition<br>Start on | Audible signal                                                                                                                                                                 |
|                       |                                                                                                                                                                                |
| Stop on               | Last shot                                                                                                                                                                      |
| Penalties             | As per current edition of rules                                                                                                                                                |
| Safety angles         | Left/right: 90deg when facing berm, vertical: top of berm (logs), but horizontal when reloading                                                                                |
| Setup notes           | Shoot'n Score It https://ehootnecoreit.com 2025-07-12-04-44                                                                                                                    |