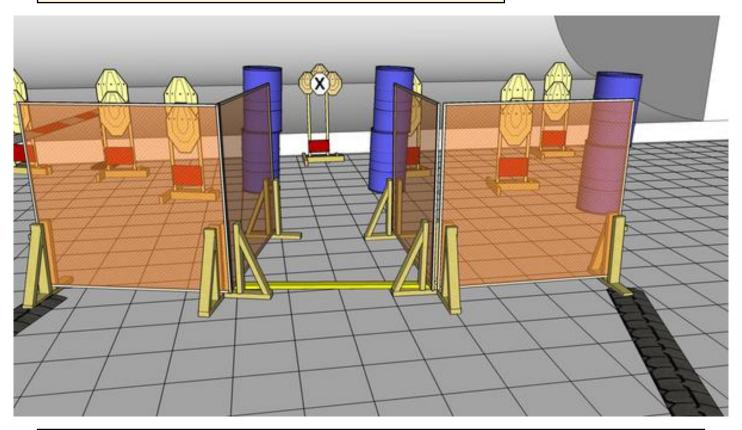

## 2. Right or left, that is the question

| CoF     | Comstock - Long                        | Points     | 130 p  |
|---------|----------------------------------------|------------|--------|
| Targets | 13 paper, 1 no-shoot, Total 13 targets | Min rounds | 26     |
| Firearm | Handgun                                | Match-%    | 28.26% |

| Procedure             | On start signal engage all targets as they become visible within the demarcated area. Tirethreads on ground = faultline. Red/white tape = walls extending up/down to infinity. |
|-----------------------|--------------------------------------------------------------------------------------------------------------------------------------------------------------------------------|
| Starting position     | Gun loaded & holstered, toes touching center of faultline, RO demonstrates                                                                                                     |
| Firearm ready         |                                                                                                                                                                                |
| condition<br>Start on | Audible signal                                                                                                                                                                 |
|                       | Addible signal                                                                                                                                                                 |
| Stop on               | Last shot                                                                                                                                                                      |
| Penalties             | As per current edition of rules                                                                                                                                                |
| Safety angles         | Left: stick, end of building, right: 90deg when facing berm, vertical: top of berm (logs), horizontal when reloading                                                           |
| Setup notes           | Shoot'n Score It https://shootnecoreit.com 2025-07-12-04-44                                                                                                                    |