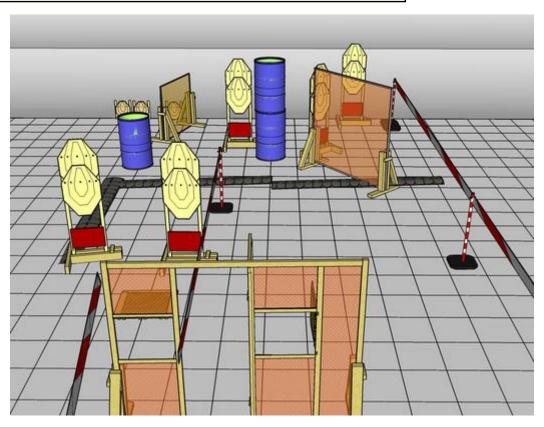

## 3. Enter, sweet prince

| CoF     | Comstock - Long            | Points     | 130 p  |
|---------|----------------------------|------------|--------|
| Targets | 13 paper, Total 13 targets | Min rounds | 26     |
| Firearm | Handgun                    | Match-%    | 28.26% |

| Procedure               | On start signal engage all targets as they become visible within the demarcated area. Tirethreads on ground = faultline. Red/white tape = walls extending up/down to infinity. All competitors must walk through door! |
|-------------------------|------------------------------------------------------------------------------------------------------------------------------------------------------------------------------------------------------------------------|
| Starting position       | Gun loaded & holstered, outside door                                                                                                                                                                                   |
| Firearm ready condition |                                                                                                                                                                                                                        |
| Start on                | Audible signal                                                                                                                                                                                                         |
|                         |                                                                                                                                                                                                                        |
| Stop on                 | Last shot                                                                                                                                                                                                              |
| Penalties               | As per current edition of rules                                                                                                                                                                                        |
| Safety angles           | Left/right: 90deg when facing berm, vertical: top of berm (logs), but horizontal when reloading                                                                                                                        |
| Setup notes             | Chartle Coard It https://shartreagerit.com. 2005 07 40 04 44                                                                                                                                                           |