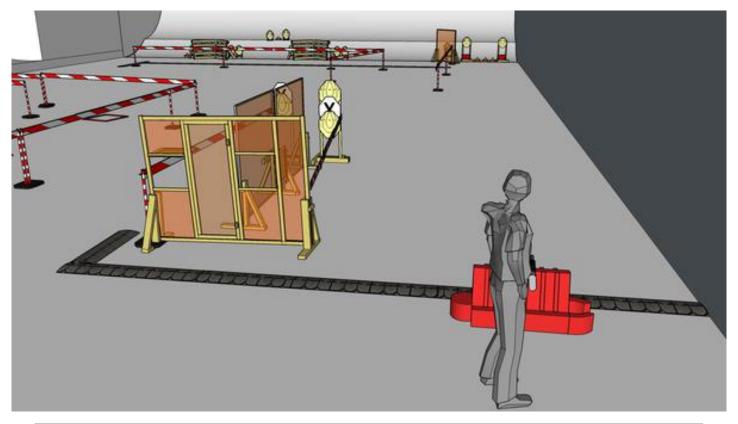

## 5. Up, down, swing it all around, step

| CoF     | Comstock - Medium                    | Points     | 70 p  |
|---------|--------------------------------------|------------|-------|
| Targets | 7 paper, 2 no-shoot, Total 7 targets | Min rounds | 14    |
| Firearm | Rifle                                | Match-%    | 9.27% |

| Procedure               | On start signal engage all targets as they become visible within the demarcated area. Red/white tape = walls extending up/down to infinity. Swinger and bobber will show parts of A-zone when at rest. |
|-------------------------|--------------------------------------------------------------------------------------------------------------------------------------------------------------------------------------------------------|
| Starting position       | Riflebutt on hip                                                                                                                                                                                       |
| Firearm ready condition | 1                                                                                                                                                                                                      |
| Start on                | Audible signal                                                                                                                                                                                         |
| Stop on                 | Last shot                                                                                                                                                                                              |
| Penalties               | As per current edition of rules                                                                                                                                                                        |
| Safety angles           | Lef/right: 90deg when facing berm, vertical: top of berm, but max 20 degrees over horizontal when reloading                                                                                            |
| Setup notes             | Shootin Score It https://ehootreegrait.com 2025.09.06.22:25                                                                                                                                            |