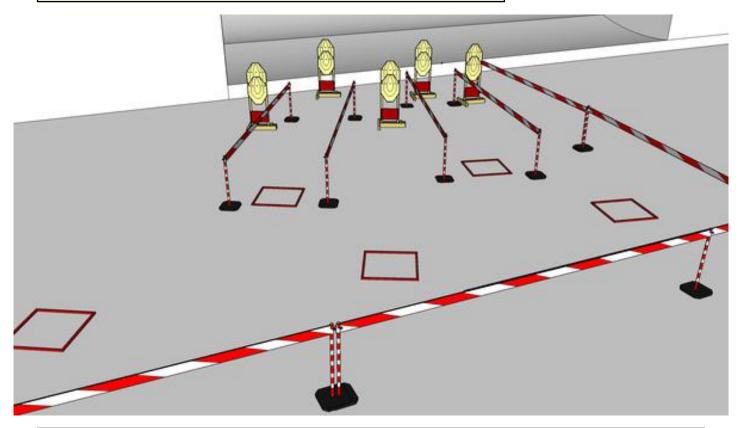

## 1. Boxing day

| CoF     | Comstock - Medium          | Points     | 100 p  |
|---------|----------------------------|------------|--------|
| Targets | 10 paper, Total 10 targets | Min rounds | 20     |
| Firearm | Rifle                      | Match-%    | 13.25% |

| Procedure               | On start signal engage all targets as they become visible within the demarcated area. Red/white tape = walls extending up/down to infinity. All shots must be fired from within boxes |
|-------------------------|---------------------------------------------------------------------------------------------------------------------------------------------------------------------------------------|
| Starting position       | Riflebutt on hip                                                                                                                                                                      |
| Firearm ready condition | 2                                                                                                                                                                                     |
| Start on                | Audible signal                                                                                                                                                                        |
| Stop on                 | Last shot                                                                                                                                                                             |
| Penalties               | As per current edition of rules                                                                                                                                                       |
| Safety angles           | Left: stick, end of building, right: 90deg when facing berm, vertical: top of berm (logs), but max 20 degrees over horizontal when reloading                                          |
| Setup notes             | Chartle Coase It https://sheetreesesit.com. 2005.00.00.00.05                                                                                                                          |