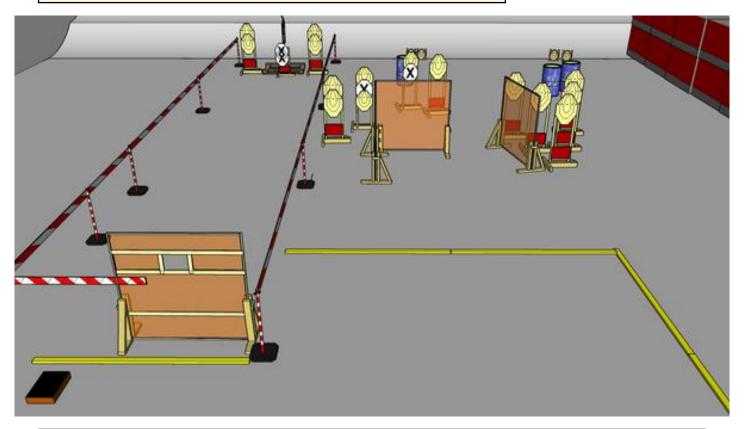

### 2. Like a Christmas tree

| CoF     | Comstock - Long                        | Points     | 120 p  |
|---------|----------------------------------------|------------|--------|
| Targets | 12 paper, 3 no-shoot, Total 12 targets | Min rounds | 24     |
| Firearm | Rifle                                  | Match-%    | 15.89% |

| Procedure               | On start signal engage all targets as they become visible within the demarcated area. Red/white tape = walls extending up/down to infinity. Tirethreads on ground = faultline. |
|-------------------------|--------------------------------------------------------------------------------------------------------------------------------------------------------------------------------|
| Starting position       | Facing uprange in startbox, rifle on 1 barrel, mags to be used on other as demonstrated by RO                                                                                  |
| Firearm ready condition | 3                                                                                                                                                                              |
| Start on                | Audible signal                                                                                                                                                                 |
| Stop on                 | Last shot                                                                                                                                                                      |
| Penalties               | As per current edition of rules                                                                                                                                                |
| Safety angles           | Left: stick, end of building, right: 90deg when facing berm, vertical: top of berm (logs), but max 20 degrees over horizontal when reloading                                   |
| Setup notes             |                                                                                                                                                                                |