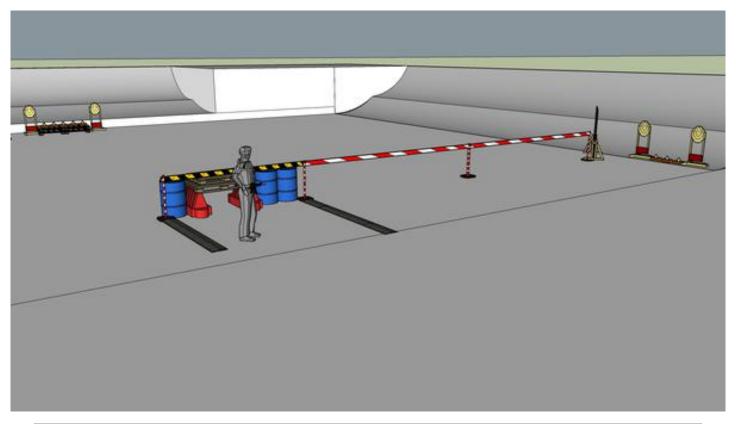

## 4. Santas package deliveries

| CoF     | Comstock - Long                                     | Points     | 195 p  |
|---------|-----------------------------------------------------|------------|--------|
| Targets | 17 paper, 5 frangible, 2 no-shoot, Total 22 targets | Min rounds | 39     |
| Firearm | Rifle                                               | Match-%    | 25.83% |

| Procedure               | On start signal engage all targets as they become visible within the demarcated area. Red/white tape = walls extending up/down to infinity. Tirethreads on ground = faultline. |
|-------------------------|--------------------------------------------------------------------------------------------------------------------------------------------------------------------------------|
| Starting position       | Riflebutt on hip facing downrange                                                                                                                                              |
| Firearm ready condition | 1                                                                                                                                                                              |
| Start on                | Audible signal                                                                                                                                                                 |
| Stop on                 | Last shot                                                                                                                                                                      |
| Penalties               | As per current edition of rules                                                                                                                                                |
| Safety angles           | Left: stick, end of building, right: along fence when facing long berm, vertical: top of berm (logs), but max 20 degrees over horizontal when reloading                        |
| Setup notes             | Chaptha Coord It https://shaptageorgit.com. 2005.00.00.00.05                                                                                                                   |