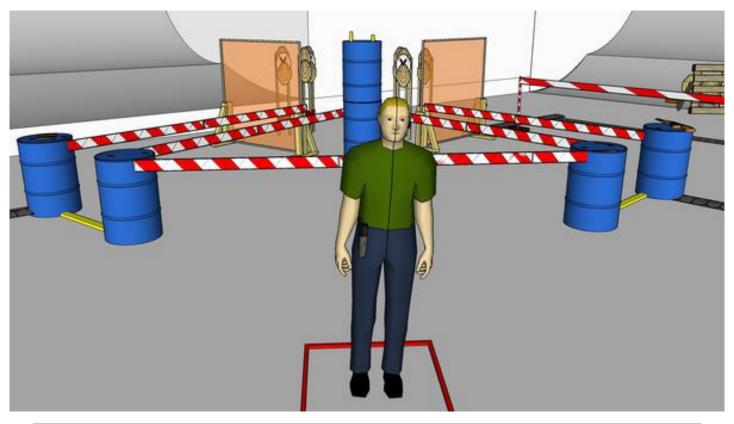

# 3. Up, down and around

| CoF     | Comstock - Medium                      | Points     | 70 p  |
|---------|----------------------------------------|------------|-------|
| Targets | 4 paper, 6 frangible, Total 10 targets | Min rounds | 14    |
| Firearm | Rifle                                  | Match-%    | 9.27% |

| Procedure               | On start signal engage all targets as they become visible within the demarcated area. Red/white tape = walls extending up/down to infinity. Tirethreads on ground = faultline. Yellow/black tape = Shooting allowed UNDER tape. |
|-------------------------|---------------------------------------------------------------------------------------------------------------------------------------------------------------------------------------------------------------------------------|
| Starting position       | Riflebutt on hip facing downrange                                                                                                                                                                                               |
| Firearm ready condition | 1                                                                                                                                                                                                                               |
| Start on                | Audible signal                                                                                                                                                                                                                  |
| Stop on                 | Last shot                                                                                                                                                                                                                       |
| Penalties               | As per current edition of rules                                                                                                                                                                                                 |
| Safety angles           | Left: stick, end of building, right: 90deg when facing shortberm, along fence when facing longberm, vertical: top of berm (logs), but max 20 degrees over horizontal when reloading                                             |
| Setup notes             |                                                                                                                                                                                                                                 |