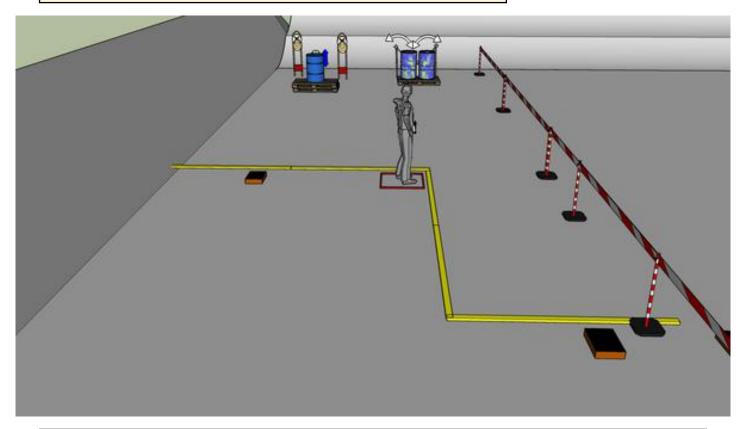

## 1. Boxing day

| CoF     | Comstock - Medium          | Points     | 100 p  |
|---------|----------------------------|------------|--------|
| Targets | 10 paper, Total 10 targets | Min rounds | 20     |
| Firearm | Rifle                      | Match-%    | 13.25% |

| Procedure               | On start signal engage all targets as they become visible within the demarcated area. Red/white tape = walls extending up/down to infinity. All shots must be fired from within boxes |
|-------------------------|---------------------------------------------------------------------------------------------------------------------------------------------------------------------------------------|
| Starting position       | Riflebutt on hip                                                                                                                                                                      |
| Firearm ready condition | 2                                                                                                                                                                                     |
| Start on                | Audible signal                                                                                                                                                                        |
| Stop on                 | Last shot                                                                                                                                                                             |
| Penalties               | As per current edition of rules                                                                                                                                                       |
| Safety angles           | Left: stick, end of building, right: 90deg when facing berm, vertical: top of berm (logs), but max 20 degrees over horizontal when reloading                                          |
| Setup notes             | Chartle Coase It https://sheetreesesit.com. 2005.00.00.00.05                                                                                                                          |