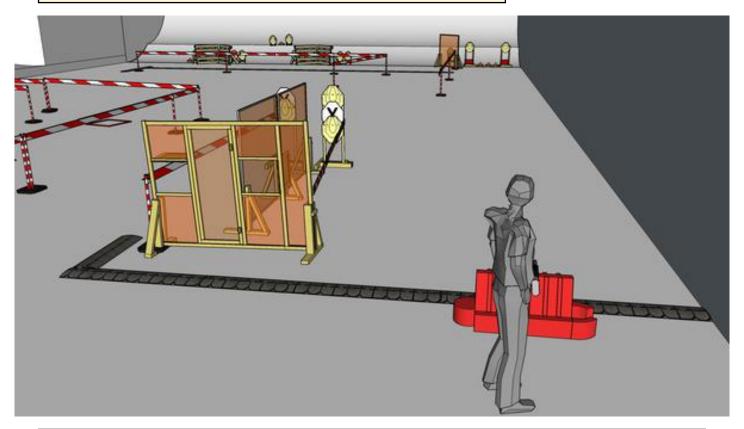

## 4. Santas package deliveries

| CoF     | Comstock - Long                                     | Points     | 195 p  |
|---------|-----------------------------------------------------|------------|--------|
| Targets | 17 paper, 5 frangible, 2 no-shoot, Total 22 targets | Min rounds | 39     |
| Firearm | Rifle                                               | Match-%    | 25.83% |

| Procedure               | On start signal engage all targets as they become visible within the demarcated area. Red/white tape = walls extending up/down to infinity. Tirethreads on ground = faultline. |
|-------------------------|--------------------------------------------------------------------------------------------------------------------------------------------------------------------------------|
| Starting position       | Riflebutt on hip facing downrange                                                                                                                                              |
| Firearm ready condition | 1                                                                                                                                                                              |
| Start on                | Audible signal                                                                                                                                                                 |
| Stop on                 | Last shot                                                                                                                                                                      |
| Penalties               | As per current edition of rules                                                                                                                                                |
| Safety angles           | Left: stick, end of building, right: along fence when facing long berm, vertical: top of berm (logs), but max 20 degrees over horizontal when reloading                        |
| Setup notes             | Chaptha Coord It https://shaptageorgit.com. 2004.04.40.40.05                                                                                                                   |