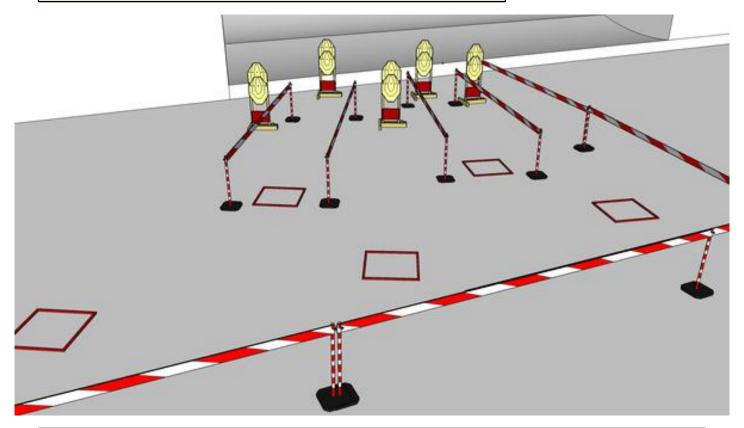

## 1. Boxing day

| CoF     | Comstock - Medium          | Points     | 100 p  |
|---------|----------------------------|------------|--------|
| Targets | 10 paper, Total 10 targets | Min rounds | 20     |
| Firearm | Rifle                      | Match-%    | 13.25% |

| Procedure               | On start signal engage all targets as they become visible within the demarcated area. Red/white tape = walls extending up/down to infinity. All shots must be fired from within boxes |
|-------------------------|---------------------------------------------------------------------------------------------------------------------------------------------------------------------------------------|
| Starting position       | Riflebutt on hip                                                                                                                                                                      |
| Firearm ready condition | 2                                                                                                                                                                                     |
| Start on                | Audible signal                                                                                                                                                                        |
| Stop on                 | Last shot                                                                                                                                                                             |
| Penalties               | As per current edition of rules                                                                                                                                                       |
| Safety angles           | Left: stick, end of building, right: 90deg when facing berm, vertical: top of berm (logs), but max 20 degrees over horizontal when reloading                                          |
| Setup notes             | Chartle Coase It https://sheetreesprit.com. 2004 04 40 40 05                                                                                                                          |