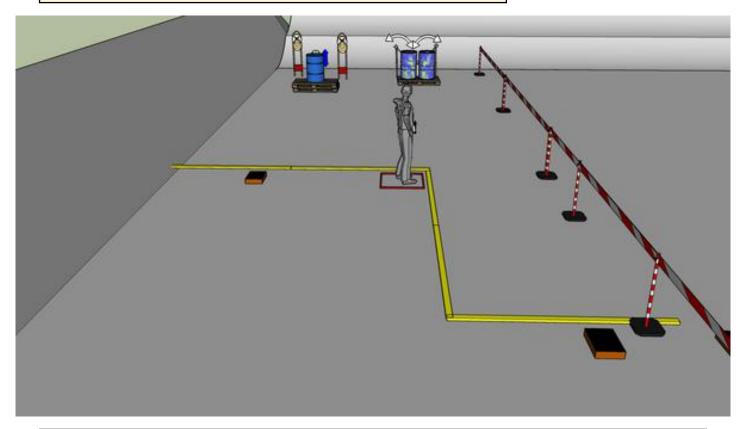

## 1. Boxing day

| CoF     | Comstock - Medium          | Points     | 100 p  |
|---------|----------------------------|------------|--------|
| Targets | 10 paper, Total 10 targets | Min rounds | 20     |
| Firearm | Rifle                      | Match-%    | 13.25% |

| Procedure               | On start signal engage all targets as they become visible within the demarcated area. Red/white tape = walls extending up/down to infinity. All shots must be fired from within boxes |
|-------------------------|---------------------------------------------------------------------------------------------------------------------------------------------------------------------------------------|
| Starting position       | Riflebutt on hip                                                                                                                                                                      |
| Firearm ready condition | 2                                                                                                                                                                                     |
| Start on                | Audible signal                                                                                                                                                                        |
| Stop on                 | Last shot                                                                                                                                                                             |
| Penalties               | As per current edition of rules                                                                                                                                                       |
| Safety angles           | Left: stick, end of building, right: 90deg when facing berm, vertical: top of berm (logs), but max 20 degrees over horizontal when reloading                                          |
| Setup notes             | Chartle Coase It https://sheetreesprit.com. 2004 04 40 40 05                                                                                                                          |