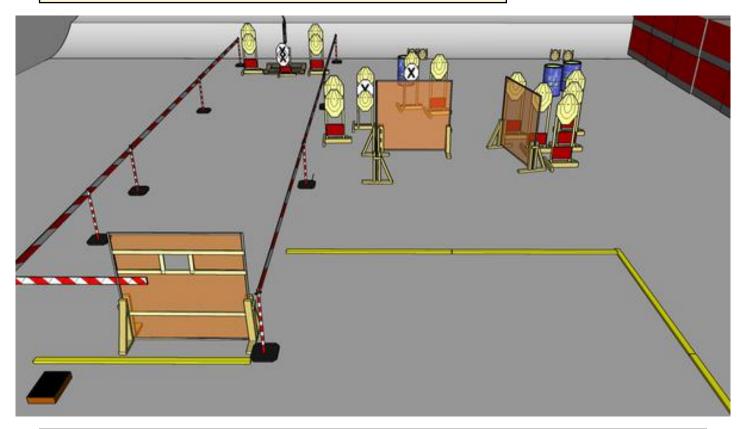

## 6. Dashing for the tree

| CoF     | Comstock - Long                        | Points     | 200 p  |
|---------|----------------------------------------|------------|--------|
| Targets | 20 paper, 4 no-shoot, Total 20 targets | Min rounds | 40     |
| Firearm | Rifle                                  | Match-%    | 26.49% |

| Procedure               | On start signal engage all targets as they become visible within the demarcated area. Red/white tape = walls extending up/down to infinity. Dropturner will have part of A-zone visible at rest |
|-------------------------|-------------------------------------------------------------------------------------------------------------------------------------------------------------------------------------------------|
| Starting position       | Riflebutt on hip                                                                                                                                                                                |
| Firearm ready condition | 1                                                                                                                                                                                               |
| Start on                | Audible signal                                                                                                                                                                                  |
| Stop on                 | Last shot                                                                                                                                                                                       |
| Penalties               | As per current edition of rules                                                                                                                                                                 |
| Safety angles           | Lef/right: 90deg when facing berm, vertical: top of berm, but max 20 degrees over horizontal when reloading                                                                                     |
| Setup notes             | Shootin Score It https://ehootreegreit.com 2024.04.10.10:25                                                                                                                                     |