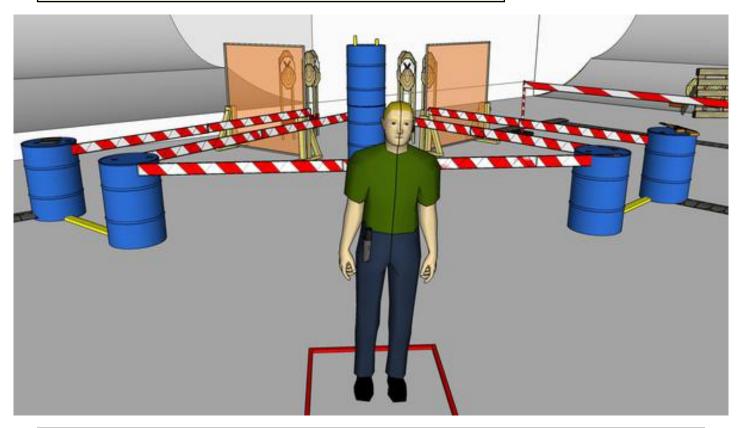

# 3. Up, down and around

| CoF     | Comstock - Medium                      | Points     | 70 p  |
|---------|----------------------------------------|------------|-------|
| Targets | 4 paper, 6 frangible, Total 10 targets | Min rounds | 14    |
| Firearm | Rifle                                  | Match-%    | 9.27% |

| Procedure               | On start signal engage all targets as they become visible within the demarcated area. Red/white tape = walls extending up/down to infinity. Tirethreads on ground = faultline. Yellow/black tape = Shooting allowed UNDER tape. |
|-------------------------|---------------------------------------------------------------------------------------------------------------------------------------------------------------------------------------------------------------------------------|
| Starting position       | Riflebutt on hip facing downrange                                                                                                                                                                                               |
| Firearm ready condition | 1                                                                                                                                                                                                                               |
| Start on                | Audible signal                                                                                                                                                                                                                  |
| Stop on                 | Last shot                                                                                                                                                                                                                       |
| Penalties               | As per current edition of rules                                                                                                                                                                                                 |
| Safety angles           | Left: stick, end of building, right: 90deg when facing shortberm, along fence when facing longberm, vertical: top of berm (logs), but max 20 degrees over horizontal when reloading                                             |
| Setup notes             |                                                                                                                                                                                                                                 |