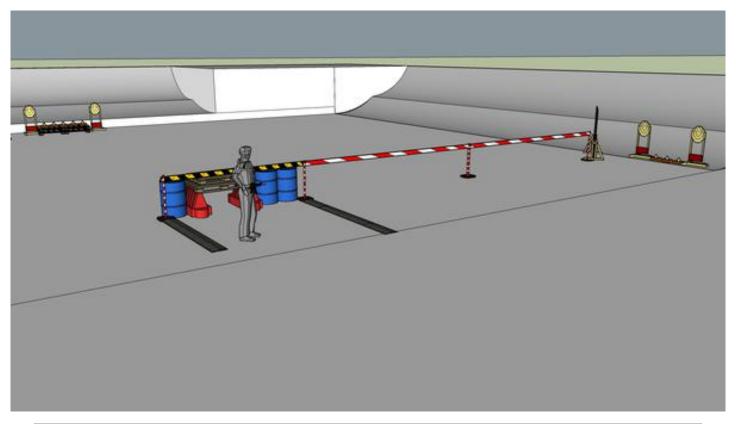

## 5. Up, down, swing it all around, step

| CoF     | Comstock - Medium                    | Points     | 70 p  |
|---------|--------------------------------------|------------|-------|
| Targets | 7 paper, 2 no-shoot, Total 7 targets | Min rounds | 14    |
| Firearm | Rifle                                | Match-%    | 9.27% |

| Procedure               | On start signal engage all targets as they become visible within the demarcated area. Red/white tape = walls extending up/down to infinity. Swinger and bobber will show parts of A-zone when at rest. |
|-------------------------|--------------------------------------------------------------------------------------------------------------------------------------------------------------------------------------------------------|
| Starting position       | Riflebutt on hip                                                                                                                                                                                       |
| Firearm ready condition | 1                                                                                                                                                                                                      |
| Start on                | Audible signal                                                                                                                                                                                         |
| Stop on                 | Last shot                                                                                                                                                                                              |
| Penalties               | As per current edition of rules                                                                                                                                                                        |
| Safety angles           | Lef/right: 90deg when facing berm, vertical: top of berm, but max 20 degrees over horizontal when reloading                                                                                            |
| Setup notes             | Chaptin Court It https://shapting.com/ 2004.04.40.40.05                                                                                                                                                |