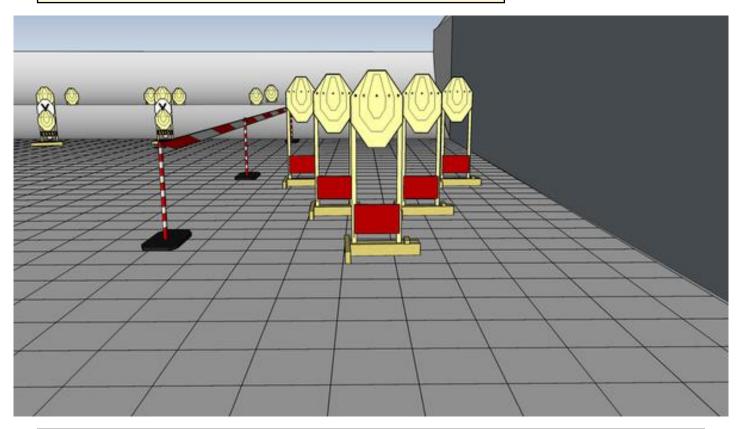

## 4. Speedshoot

| CoF     | Comstock - Short         | Points     | 50 p   |
|---------|--------------------------|------------|--------|
| Targets | 5 paper, Total 5 targets | Min rounds | 10     |
| Firearm | Rifle                    | Match-%    | 11.24% |

| Procedure               | On start signal engage all targets from within square                                                             |
|-------------------------|-------------------------------------------------------------------------------------------------------------------|
| Starting position       | Riflebutt on hip, barrel horisontal                                                                               |
| Firearm ready condition | 1                                                                                                                 |
| Start on                | Audible signal                                                                                                    |
| Stop on                 | Last shot                                                                                                         |
| Penalties               | As per current edition of rules                                                                                   |
| Safety angles           | Left/right: 90deg when facing berm, vertical: top of berm (logs), but max 20 degrees over horizontal if reloading |
| Setup notes             | Shoot'n Soore It https://ehootreesreit.com 2025 07 00 14:12                                                       |