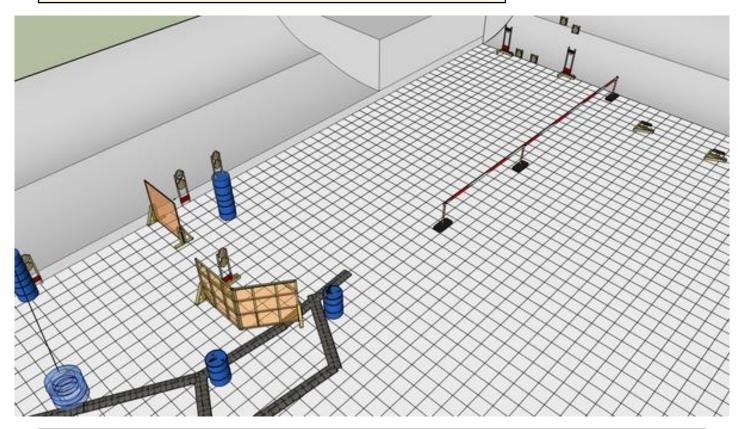

## 1. Mix it up 1

| CoF     | Comstock - Long                                     | Points     | 130 p  |
|---------|-----------------------------------------------------|------------|--------|
| Targets | 12 paper, 2 frangible, 1 no-shoot, Total 14 targets | Min rounds | 26     |
| Firearm | Rifle                                               | Match-%    | 29.21% |

| Procedure               | On start signal engage all targets as they become visible within the demarcated area. Allowed shooting under red/white tape from barrel and tires, otherwise red/white tape = walls extending up/down to infinity, tirethreads on ground = faultline |
|-------------------------|------------------------------------------------------------------------------------------------------------------------------------------------------------------------------------------------------------------------------------------------------|
| Starting position       | Riflebutt on hip, barrel horisontal                                                                                                                                                                                                                  |
| Firearm ready condition | 1                                                                                                                                                                                                                                                    |
| Start on                | Audible signal                                                                                                                                                                                                                                       |
| Stop on                 | Last shot                                                                                                                                                                                                                                            |
| Penalties               | As per current edition of rules                                                                                                                                                                                                                      |
| Safety angles           | Left: end of wall, right: 90deg when facing berm, vertical: top of berm (logs), but max 20 degrees over horizontal when reloading                                                                                                                    |
| Setup notes             |                                                                                                                                                                                                                                                      |

## 2. Mix it up 2

| CoF     | Comstock - Long                                     | Points     | 130 p  |
|---------|-----------------------------------------------------|------------|--------|
| Targets | 12 paper, 2 frangible, 1 no-shoot, Total 14 targets | Min rounds | 26     |
| Firearm | Rifle                                               | Match-%    | 29.21% |

| Procedure               | On start signal engage all targets as they become visible within the demarcated area. Red/white tape = walls extending up/down to infinity, tirethreads on ground = faultline |
|-------------------------|-------------------------------------------------------------------------------------------------------------------------------------------------------------------------------|
| Starting position       | Rifle on one barrel, 1st magasine to be used on other                                                                                                                         |
| Firearm ready condition | 3                                                                                                                                                                             |
| Start on                | Audible signal                                                                                                                                                                |
| Stop on                 | Last shot                                                                                                                                                                     |
| Penalties               | As per current edition of rules                                                                                                                                               |
| Safety angles           | Left: end of wall, right: 90deg when facing berm, vertical: top of berm (logs), but max 20 degrees over horizontal when reloading                                             |
| Setup notes             |                                                                                                                                                                               |