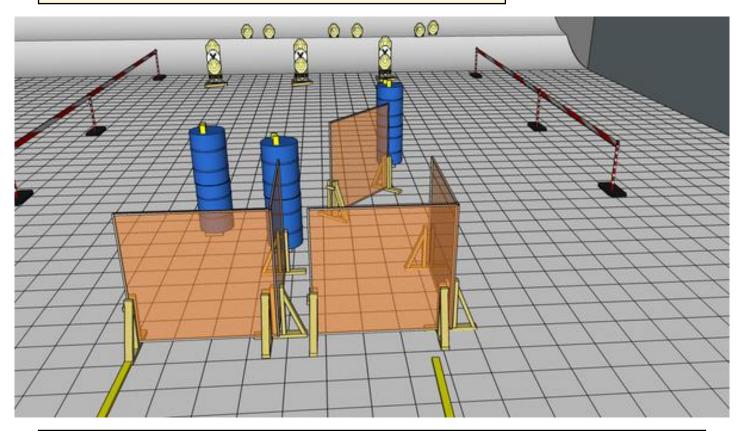

## 3. Triplets

| CoF     | Comstock - Long                                     | Points     | 135 p  |
|---------|-----------------------------------------------------|------------|--------|
| Targets | 12 paper, 3 frangible, 3 no-shoot, Total 15 targets | Min rounds | 27     |
| Firearm | Rifle                                               | Match-%    | 30.34% |

| Procedure               | On start signal engage all targets as they become visible within the demarcated area. Red/white tape = walls extending up/down to infinity, tirethreads on ground = faultline alternate standard faultline |
|-------------------------|------------------------------------------------------------------------------------------------------------------------------------------------------------------------------------------------------------|
| Starting position       | Riflebutt on hip, barrel horisontal                                                                                                                                                                        |
| Firearm ready condition | 1                                                                                                                                                                                                          |
| Start on                | Audible signal                                                                                                                                                                                             |
| Stop on                 | Last shot                                                                                                                                                                                                  |
| Penalties               | As per current edition of rules                                                                                                                                                                            |
| Safety angles           | Left/right: 90deg when facing berm, vertical: top of berm (logs), but max 20 degrees over horizontal when reloading                                                                                        |
| Setup notes             |                                                                                                                                                                                                            |