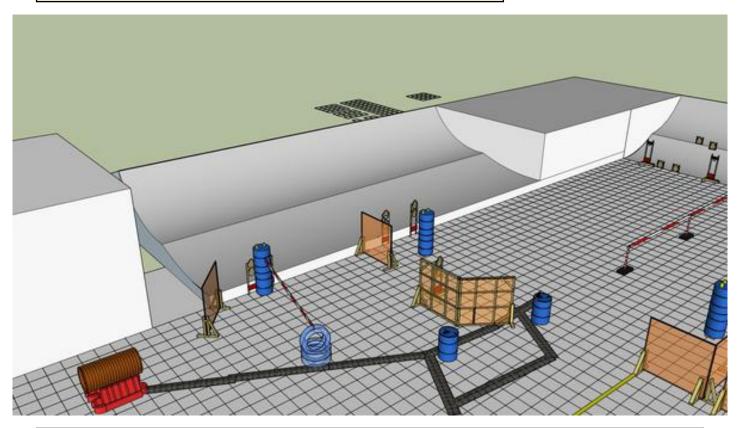

## 1. Mix it up 1

| CoF     | Comstock - Long                                     | Points     | 130 p  |
|---------|-----------------------------------------------------|------------|--------|
| Targets | 12 paper, 2 frangible, 1 no-shoot, Total 14 targets | Min rounds | 26     |
| Firearm | Rifle                                               | Match-%    | 29.21% |

| Procedure               | On start signal engage all targets as they become visible within the demarcated area. Allowed shooting under red/white tape from barrel and tires, otherwise red/white tape = walls extending up/down to infinity, tirethreads on ground = faultline |
|-------------------------|------------------------------------------------------------------------------------------------------------------------------------------------------------------------------------------------------------------------------------------------------|
| Starting position       | Riflebutt on hip, barrel horisontal                                                                                                                                                                                                                  |
| Firearm ready condition | 1                                                                                                                                                                                                                                                    |
| Start on                | Audible signal                                                                                                                                                                                                                                       |
| Stop on                 | Last shot                                                                                                                                                                                                                                            |
| Penalties               | As per current edition of rules                                                                                                                                                                                                                      |
| Safety angles           | Left: end of wall, right: 90deg when facing berm, vertical: top of berm (logs), but max 20 degrees over horizontal when reloading                                                                                                                    |
| Setup notes             |                                                                                                                                                                                                                                                      |

## 2. Mix it up 2

| CoF     | Comstock - Long                                     | Points     | 130 p  |
|---------|-----------------------------------------------------|------------|--------|
| Targets | 12 paper, 2 frangible, 1 no-shoot, Total 14 targets | Min rounds | 26     |
| Firearm | Rifle                                               | Match-%    | 29.21% |

| Procedure               | On start signal engage all targets as they become visible within the demarcated area. Red/white tape = walls extending up/down to infinity, tirethreads on ground = faultline |
|-------------------------|-------------------------------------------------------------------------------------------------------------------------------------------------------------------------------|
| Starting position       | Rifle on one barrel, 1st magasine to be used on other                                                                                                                         |
| Firearm ready condition | 3                                                                                                                                                                             |
| Start on                | Audible signal                                                                                                                                                                |
| Stop on                 | Last shot                                                                                                                                                                     |
| Penalties               | As per current edition of rules                                                                                                                                               |
| Safety angles           | Left: end of wall, right: 90deg when facing berm, vertical: top of berm (logs), but max 20 degrees over horizontal when reloading                                             |
| Setup notes             |                                                                                                                                                                               |