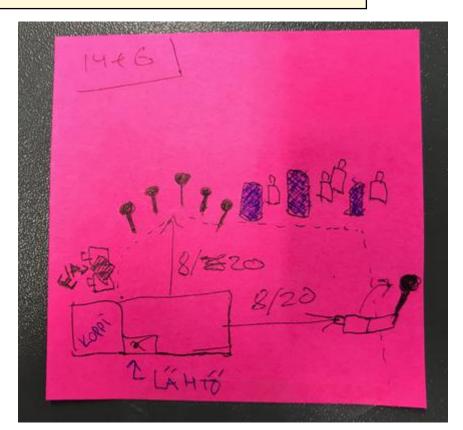

## 1. Pistooli 1

| CoF     | Unlimited - Medium                                          | Points     | 115 p  |
|---------|-------------------------------------------------------------|------------|--------|
| Targets | 8 paper, 1 popper, 5 plates, (with 1 10p), Total 14 targets | Min rounds | 22     |
| Firearm | Handgun                                                     | Match-%    | 33.33% |
|         |                                                             |            |        |
|         |                                                             |            |        |
|         |                                                             |            |        |

| Procedure         |                                 |
|-------------------|---------------------------------|
|                   |                                 |
|                   |                                 |
|                   |                                 |
|                   |                                 |
| Starting position | Gun loaded & holstered          |
| Firearm ready     |                                 |
| condition         |                                 |
| Start on          | Audible signal                  |
| Stop on           | Last shot                       |
| Penalties         | As per current edition of rules |
| Safety angles     | L/R                             |
| Setup notes       |                                 |
|                   |                                 |