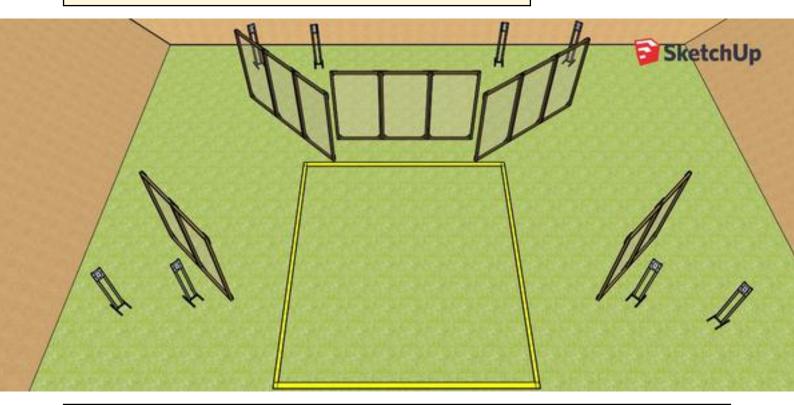

| CoF     | Comstock - Short                       | Points     | 40 p  |
|---------|----------------------------------------|------------|-------|
| Targets | 4 plates, 4 frangible, Total 8 targets | Min rounds | 8     |
| Firearm | Shotgun                                | Match-%    | 4.76% |

| Procedure               | Upon start signal, engage targets as they become visible, from within the demarcated area.           |
|-------------------------|------------------------------------------------------------------------------------------------------|
| Starting position       | Standing erect with the shotgun in the ready condition held in both hands, stock touching the compet |
| Firearm ready condition | Option 1                                                                                             |
| Start on                | Audible signal                                                                                       |
| Stop on                 | Last shot                                                                                            |
| Penalties               | As per current edition of rules                                                                      |
| Safety angles           | L/R                                                                                                  |
| Setup notes             |                                                                                                      |