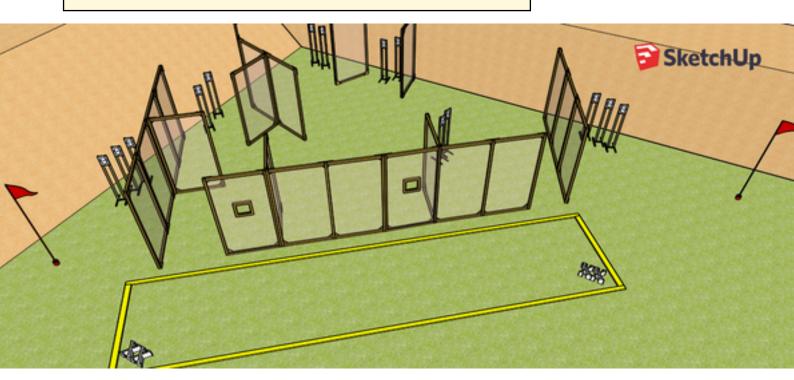

| Procedure               | Upon start signal, engage targets as they become visible, from within the demarcated area.           |
|-------------------------|------------------------------------------------------------------------------------------------------|
| Starting position       | Standing erect at either marked spot "XX" with the shotgun in the ready condition held in both hands |
| Firearm ready condition | Option 1                                                                                             |
| Start on                | Audible signal                                                                                       |
| Stop on                 | Last shot                                                                                            |
| Penalties               | As per current edition of rules                                                                      |
| Safety angles           | NOTE: Stage has restricted safe angles of fire.                                                      |
| Setup notes             |                                                                                                      |