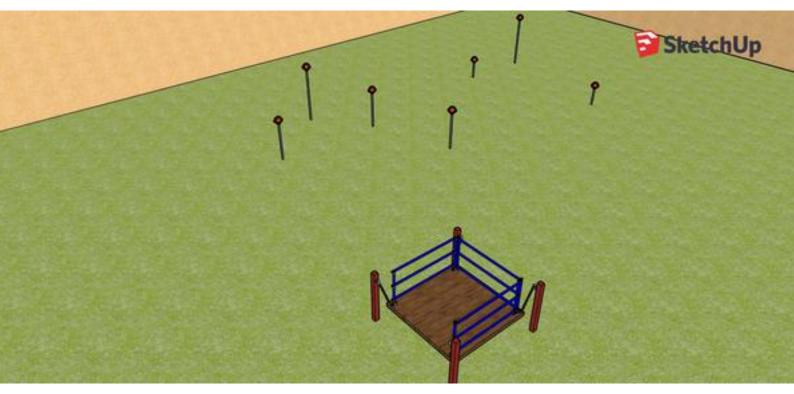

| CoF     | Comstock - Short             | Points     | 40 p  |
|---------|------------------------------|------------|-------|
| Targets | 8 frangible, Total 8 targets | Min rounds | 8     |
| Firearm | Shotgun                      | Match-%    | 4.76% |

| Procedure               | Upon start signal, engage targets as they become visible, while staying on the platform.             |
|-------------------------|------------------------------------------------------------------------------------------------------|
| Starting position       | Standing erect on platform with the shotgun in the ready condition held in both hands, stock touchin |
| Firearm ready condition | Option 1                                                                                             |
| Start on                | Audible signal                                                                                       |
| Stop on                 | Last shot                                                                                            |
| Penalties               | As per current edition of rules                                                                      |
| Safety angles           | L/R                                                                                                  |
| Setup notes             |                                                                                                      |