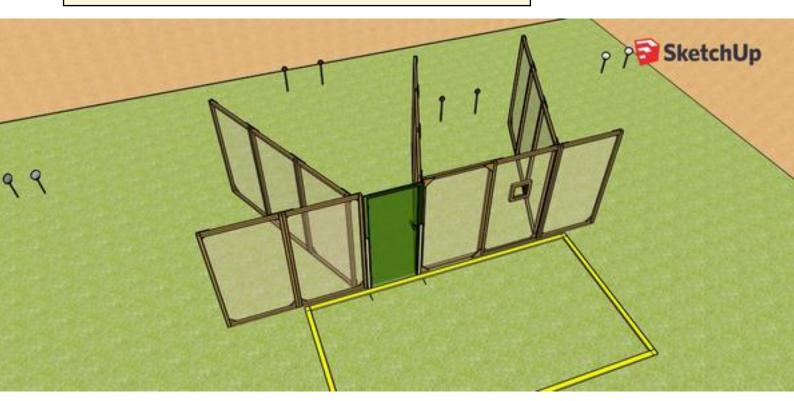

| Procedure               | Upon start signal, engage targets as they become visible, from within the demarcated area.           |
|-------------------------|------------------------------------------------------------------------------------------------------|
| Starting position       | Standing erect anywhere within the demarcated area with the shotgun in the ready condition held in b |
| Firearm ready condition | Option 1                                                                                             |
| Start on                | Audible signal                                                                                       |
| Stop on                 | Last shot                                                                                            |
| Penalties               | As per current edition of rules                                                                      |
| Safety angles           | L/R                                                                                                  |
| Setup notes             |                                                                                                      |