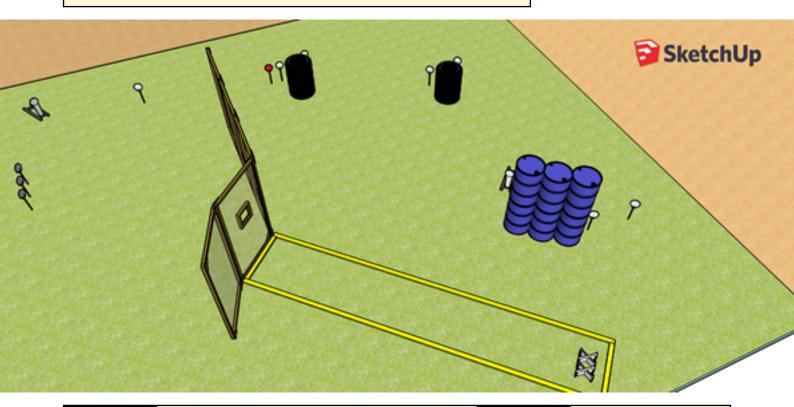

| CoF     | Comstock - Short          | Points     | 40 p  |
|---------|---------------------------|------------|-------|
| Targets | 8 plates, Total 8 targets | Min rounds | 8     |
| Firearm | Shotgun                   | Match-%    | 4.76% |

| Procedure               | Upon start signal, engage targets as they become visible, from within the demarcated area. |
|-------------------------|--------------------------------------------------------------------------------------------|
| Starting position       | Standing erect at marked spot "XX".                                                        |
| Firearm ready condition | Option 3, shotgun placed in either gun rack.                                               |
| Start on                | Audible signal                                                                             |
| Stop on                 | Last shot                                                                                  |
| Penalties               | As per current edition of rules                                                            |
| Safety angles           | L/R                                                                                        |
| Setup notes             | Shootin Score It https://ehootreegrait.com 2025.09.04.16:24                                |