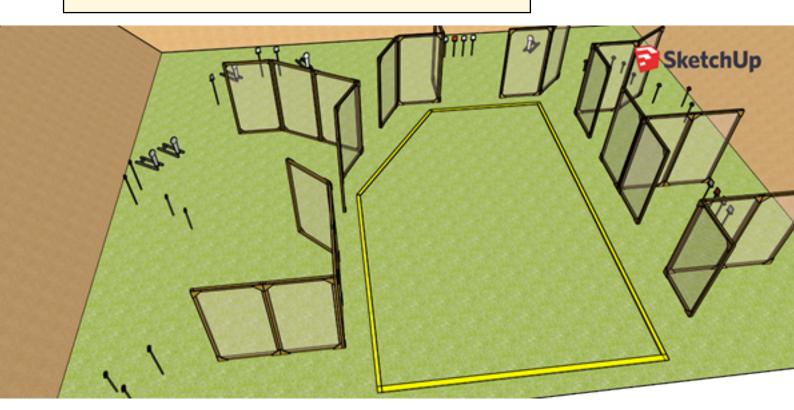

| CoF     | Comstock - Long                                                | Points     | 140 p  |
|---------|----------------------------------------------------------------|------------|--------|
| Targets | 5 popper, 9 plates, 14 frangible, 2 no-shoot, Total 28 targets | Min rounds | 28     |
| Firearm | Shotgun                                                        | Match-%    | 16.67% |

| Procedure               | Upon start signal, engage targets as they become visible, from within the demarcated area.           |
|-------------------------|------------------------------------------------------------------------------------------------------|
| Starting position       | Standing erect anywhere within the demarcated area with the shotgun in the ready condition held in b |
| Firearm ready condition | Option 1                                                                                             |
| Start on                | Audible signal                                                                                       |
| Stop on                 | Last shot                                                                                            |
| Penalties               | As per current edition of rules                                                                      |
| Safety angles           | L/R                                                                                                  |
| Setup notes             |                                                                                                      |