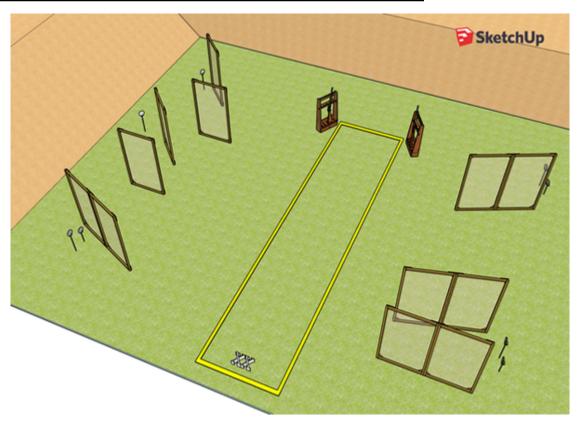

| CoF     | Comstock - Long                        | Points     | 100 p  |
|---------|----------------------------------------|------------|--------|
| Targets | 10 paper, 1 no-shoot, Total 10 targets | Min rounds | 20     |
| Firearm | Shotgun                                | Match-%    | 11.90% |

| Procedure               | Upon start signal, engage targets as they become visible, from within the demarcated area. Best two hits to score. |
|-------------------------|--------------------------------------------------------------------------------------------------------------------|
| Starting position       | Standing erect with the shotgun in the ready condition held in both hands, stock touching the compet               |
| Firearm ready condition | Option 1                                                                                                           |
| Start on                | Audible signal                                                                                                     |
| Stop on                 | Last shot                                                                                                          |
| Penalties               | As per current edition of rules                                                                                    |
| Safety angles           | NOTE: Stage has restricted safe angles of fire.                                                                    |
| Setup notes             |                                                                                                                    |