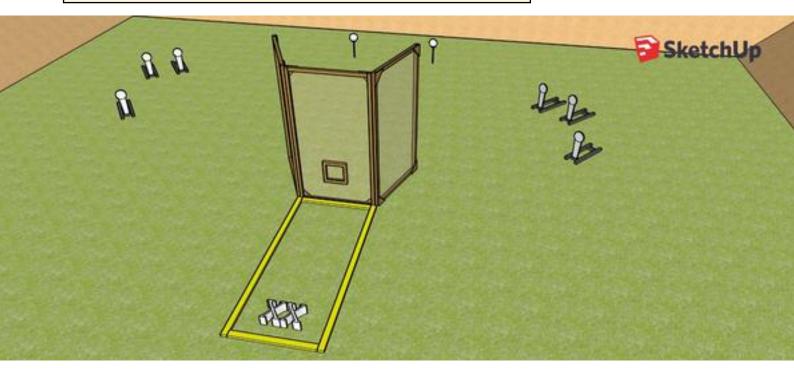

| CoF     | Comstock - Short                                 | Points     | 40 p  |
|---------|--------------------------------------------------|------------|-------|
| Targets | 1 popper, 3 plates, 4 frangible, Total 8 targets | Min rounds | 8     |
| Firearm | Shotgun                                          | Match-%    | 4.76% |

| Procedure               | Upon start signal, engage targets as they become visible, from within the demarcated area.           |
|-------------------------|------------------------------------------------------------------------------------------------------|
| Starting position       | Standing erect with the shotgun in the ready condition held in both hands, stock touching the compet |
| Firearm ready condition | Option 3, shotgun placed on table.                                                                   |
| Start on                | Audible signal                                                                                       |
| Stop on                 | Last shot                                                                                            |
| Penalties               | As per current edition of rules                                                                      |
| Safety angles           | L/R                                                                                                  |
| Setup notes             |                                                                                                      |