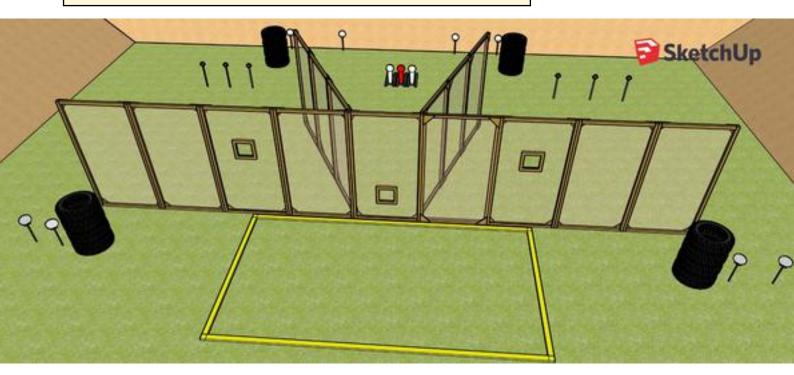

| CoF     | Comstock - Medium                                             | Points     | 80 p  |
|---------|---------------------------------------------------------------|------------|-------|
| Targets | 2 popper, 8 plates, 6 frangible, 1 no-shoot, Total 16 targets | Min rounds | 16    |
| Firearm | Shotgun                                                       | Match-%    | 9.52% |

| Procedure               | Upon start signal, engage targets as they become visible, from within the demarcated area.           |
|-------------------------|------------------------------------------------------------------------------------------------------|
| Starting position       | Standing erect with the shotgun in the ready condition held in both hands, stock touching the compet |
| Firearm ready condition | Option 1                                                                                             |
| Start on                | Audible signal                                                                                       |
| Stop on                 | Last shot                                                                                            |
| Penalties               | As per current edition of rules                                                                      |
| Safety angles           | L/R                                                                                                  |
| Setup notes             |                                                                                                      |