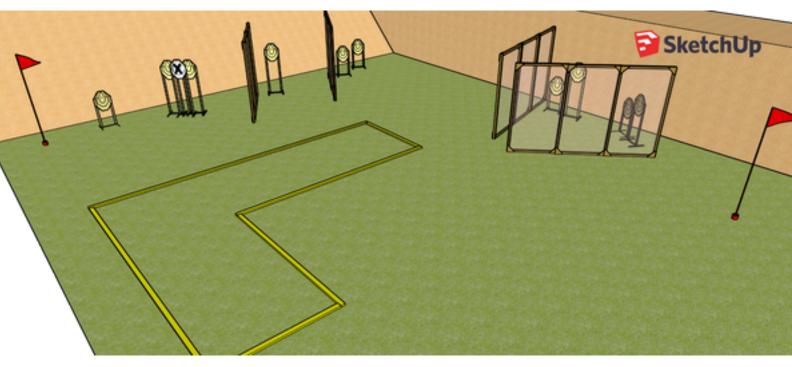

| Procedure               | Upon start signal, engage targets as they become visible, from within the demarcated area. Best two hits to score. |
|-------------------------|--------------------------------------------------------------------------------------------------------------------|
| Starting position       | Standing erect with the shotgun in the ready condition held in both hands, stock touching the compet               |
| Firearm ready condition | Option 1                                                                                                           |
| Start on                | Audible signal                                                                                                     |
| Stop on                 | Last shot                                                                                                          |
| Penalties               | As per current edition of rules                                                                                    |
| Safety angles           | NOTE: Stage has restricted safe angles of fire.                                                                    |
| Setup notes             |                                                                                                                    |