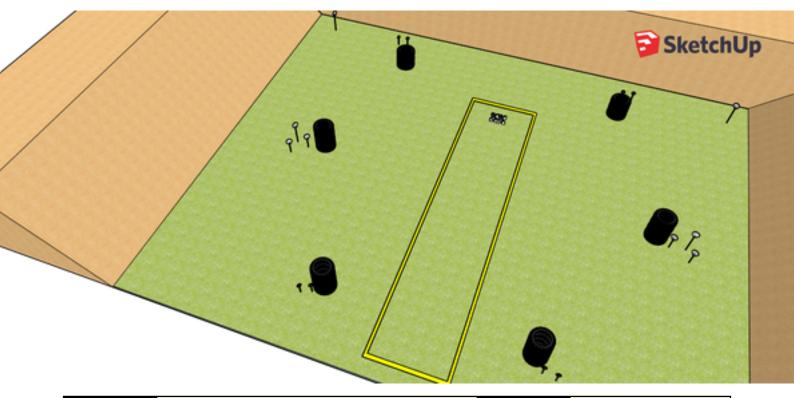

| CoF     | Comstock - Short                    | Points     | 40 p  |
|---------|-------------------------------------|------------|-------|
| Targets | 6 popper, 2 plates, Total 8 targets | Min rounds | 8     |
| Firearm | Shotgun                             | Match-%    | 4.76% |

| Procedure               | Upon start signal, engage targets as they become visible, from within the demarcated area.           |
|-------------------------|------------------------------------------------------------------------------------------------------|
| Starting position       | Standing erect at marked spot "XX" with the shotgun in the ready condition held in both hands, stock |
| Firearm ready condition | Option 1                                                                                             |
| Start on                | Audible signal                                                                                       |
| Stop on                 | Last shot                                                                                            |
| Penalties               | As per current edition of rules                                                                      |
| Safety angles           | L/R                                                                                                  |
| Setup notes             |                                                                                                      |