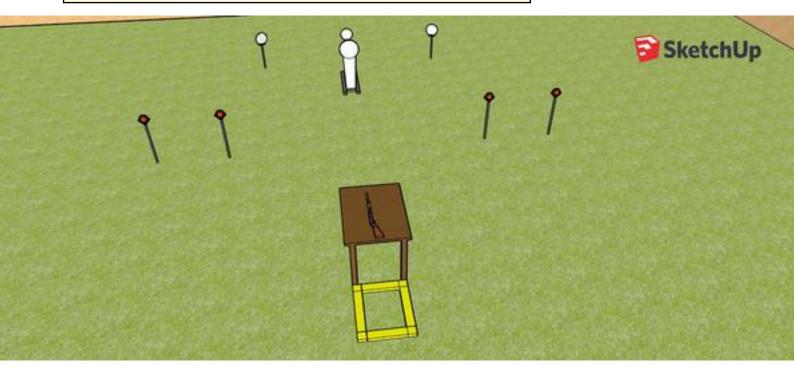

| Procedure               | Upon start signal, engage targets as they become visible, from within the demarcated area. |
|-------------------------|--------------------------------------------------------------------------------------------|
| Starting position       | Standing erect at marked spot "XX".                                                        |
| Firearm ready condition | Option 3, shotgun placed in either gun rack.                                               |
| Start on                | Audible signal                                                                             |
| Stop on                 | Last shot                                                                                  |
| Penalties               | As per current edition of rules                                                            |
| Safety angles           | L/R                                                                                        |
| Setup notes             | Shootin Score It https://ehootreegrait.com 2025.09.04.16:24                                |