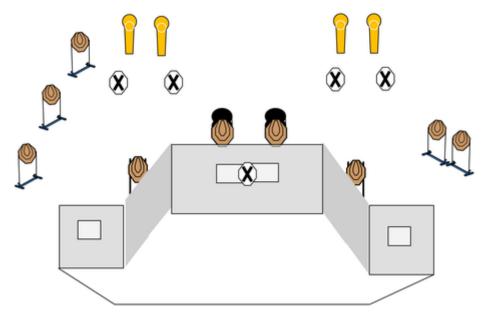

#### Roodepoort League

| Stage 1 | Rounds<br>11                                                                                                                                                                                                                                                                   | IPSC Targets<br>4 | No Shoots | Poppers<br>3 | Mini Poppers |  |
|---------|--------------------------------------------------------------------------------------------------------------------------------------------------------------------------------------------------------------------------------------------------------------------------------|-------------------|-----------|--------------|--------------|--|
| Range 1 | Shooter starts in anywhere in the designated area. Gun loaded, holstered and hands raised above shoulders, palms facing forward. On the audible start signal, engage targets whilst remaining in the designated area. P2 activates movers T1 and T2. T1 and T2 remain visible. |                   |           |              |              |  |

| Procedure               | Shooter starts in anywhere in the designated area. Gun loaded, holstered and hands raised above shoulders, palms facing forward. On the audible start signal, engage targets whilst remaining in the designated area. P2 activates movers T1 and T2. T1 and T2 remain visible. |
|-------------------------|--------------------------------------------------------------------------------------------------------------------------------------------------------------------------------------------------------------------------------------------------------------------------------|
| Starting position       |                                                                                                                                                                                                                                                                                |
| Firearm ready condition |                                                                                                                                                                                                                                                                                |
| Start on                | Audible signal                                                                                                                                                                                                                                                                 |
| Stop on                 | Last shot                                                                                                                                                                                                                                                                      |
| Penalties               | As per current edition of rules                                                                                                                                                                                                                                                |
|                         | L/R                                                                                                                                                                                                                                                                            |
| Safety angles           | LIK                                                                                                                                                                                                                                                                            |
| Setup notes             |                                                                                                                                                                                                                                                                                |