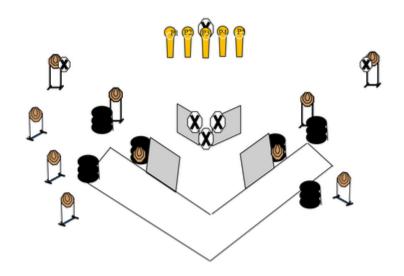

Range 3

Rounds IPSC Targets No Shoots Poppers Plates 5 10

Shooter starts with the palms of both hands place flat on the barricade in the demarcated area. Gun loaded, holstered. On the audible start signal, engage targets whilst remaining in the designated area. Pl activates mover T6 and P5 activates mover T5 . Movers T5 and T6 remain visible

| Procedure             | Shooter starts with the palms of both hands place flat on the barricade in the demarcated area. Gun loaded, holstered. On the audible start signal, engage targets whilst remaining in the designated area. P1 activates mover T6 and P5 activates mover T5. Movers T5 and T6 remain visible. |
|-----------------------|-----------------------------------------------------------------------------------------------------------------------------------------------------------------------------------------------------------------------------------------------------------------------------------------------|
| Starting position     | Gun loaded & holstered                                                                                                                                                                                                                                                                        |
| Firearm ready         |                                                                                                                                                                                                                                                                                               |
| condition<br>Start on | Audible signal                                                                                                                                                                                                                                                                                |
| Start on              | Addible signal                                                                                                                                                                                                                                                                                |
| Stop on               | Last shot                                                                                                                                                                                                                                                                                     |
| Penalties             | As per current edition of rules                                                                                                                                                                                                                                                               |
| Safety angles         | L/R                                                                                                                                                                                                                                                                                           |
| Setup notes           | Chartle Coard It https://shaatraaardi.com. 2005 00 00 04 50                                                                                                                                                                                                                                   |