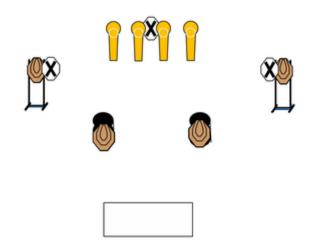

| Stag | ge 6 | Rounds<br>12                                                                                                                                                                                                        | IPSC Targets | No Shoots | Poppers<br>4 | Mini Poppers |  |
|------|------|---------------------------------------------------------------------------------------------------------------------------------------------------------------------------------------------------------------------|--------------|-----------|--------------|--------------|--|
| Rang | ge 7 | Shooter starts anywhere in the designated area. Gun loaded, holstered and hands clasped in front of the shooter waist height.  On the audible start signal, engage targets whilst remaining in the designated area. |              |           |              |              |  |

| Procedure               | Shooter starts anywhere in the designated area. Gun loaded, holstered and hands clasped in front of the shooter waist height On the audible start signal, engage targets whilst remaining in the designated area. |
|-------------------------|-------------------------------------------------------------------------------------------------------------------------------------------------------------------------------------------------------------------|
| Starting position       | Gun loaded & holstered                                                                                                                                                                                            |
| Firearm ready condition |                                                                                                                                                                                                                   |
| Start on                | Audible signal                                                                                                                                                                                                    |
| Stop on                 | Last shot                                                                                                                                                                                                         |
| Penalties               | As per current edition of rules                                                                                                                                                                                   |
| Safety angles           | L/R                                                                                                                                                                                                               |
| Setup notes             | Shootin Score It https://ehootreegrait.com 2025.09.26.01:50                                                                                                                                                       |