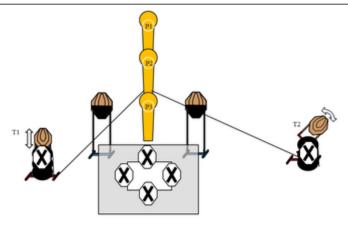

#### Roodepoort League

| Stage 1 | Rounds<br>11                                                                                                                                                                                                                                                                   | IPSC Targets<br>4 | No Shoots | Poppers<br>3 | Mini Poppers |  |
|---------|--------------------------------------------------------------------------------------------------------------------------------------------------------------------------------------------------------------------------------------------------------------------------------|-------------------|-----------|--------------|--------------|--|
| Range 1 | Shooter starts in anywhere in the designated area. Gun loaded, holstered and hands raised above shoulders, palms facing forward. On the audible start signal, engage targets whilst remaining in the designated area. P2 activates movers T1 and T2. T1 and T2 remain visible. |                   |           |              |              |  |

| Procedure               | Shooter starts in anywhere in the designated area. Gun loaded, holstered and hands raised above shoulders, palms facing forward. On the audible start signal, engage targets whilst remaining in the designated area. P2 activates movers T1 and T2. T1 and T2 remain visible. |
|-------------------------|--------------------------------------------------------------------------------------------------------------------------------------------------------------------------------------------------------------------------------------------------------------------------------|
| Starting position       |                                                                                                                                                                                                                                                                                |
| Firearm ready condition |                                                                                                                                                                                                                                                                                |
| Start on                | Audible signal                                                                                                                                                                                                                                                                 |
| Stop on                 | Last shot                                                                                                                                                                                                                                                                      |
| Penalties               | As per current edition of rules                                                                                                                                                                                                                                                |
|                         | L/R                                                                                                                                                                                                                                                                            |
| Safety angles           | LIK                                                                                                                                                                                                                                                                            |
| Setup notes             |                                                                                                                                                                                                                                                                                |