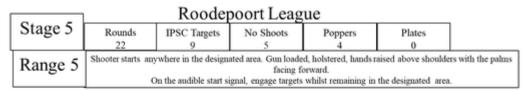

| Procedure             | Shooter starts anywhere in the designated area. Gun loaded, holstered, hands raised above shoulders with the palms facing forward. On the audible start signal, engage targets whilst remaining in the designated area. |
|-----------------------|-------------------------------------------------------------------------------------------------------------------------------------------------------------------------------------------------------------------------|
| Starting position     | Gun loaded & holstered                                                                                                                                                                                                  |
| Firearm ready         |                                                                                                                                                                                                                         |
| condition<br>Start on | Audible signal                                                                                                                                                                                                          |
|                       | -                                                                                                                                                                                                                       |
| Stop on               | Last shot                                                                                                                                                                                                               |
| Penalties             | As per current edition of rules                                                                                                                                                                                         |
| Safety angles         | L/R                                                                                                                                                                                                                     |
| Setup notes           | Chaptin Court It https://phaptingousit.com. 2005.00.00.04.50                                                                                                                                                            |