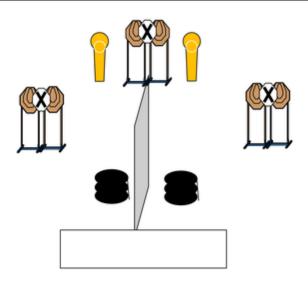

#### Roodepoort League

|         |              |                                                                                                                                                          | 0          |              |              |
|---------|--------------|----------------------------------------------------------------------------------------------------------------------------------------------------------|------------|--------------|--------------|
| Stage 2 | Rounds<br>14 | IPSC Targets<br>6                                                                                                                                        | No Shoot s | Poppers<br>2 | Steel Plates |
| Range 2 |              | Shooter starts anywhere in the designated area. Gun loaded and holstered. On the start signal engage the targets while remaining in the designated area. |            |              |              |

| Procedure             | Shooter starts anywhere in the designated area. Gun loaded and holstered. On the start signal engage the targets while remaining in the designated area. |
|-----------------------|----------------------------------------------------------------------------------------------------------------------------------------------------------|
| Starting position     | Gun loaded & holstered                                                                                                                                   |
| Firearm ready         |                                                                                                                                                          |
| condition<br>Start on | Audible signal                                                                                                                                           |
|                       |                                                                                                                                                          |
| Stop on               | Last shot                                                                                                                                                |
| Penalties             | As per current edition of rules                                                                                                                          |
| Safety angles         | L/R                                                                                                                                                      |
| Setup notes           |                                                                                                                                                          |