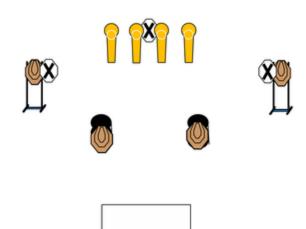

Shoot'n Score It https://shootnscoreit.com -- 2024-05-10 18:26

| Г | ~ •     |              | Rooder                                                                                                                                                                                                           | boort Leag     | ue           |             |  |
|---|---------|--------------|------------------------------------------------------------------------------------------------------------------------------------------------------------------------------------------------------------------|----------------|--------------|-------------|--|
|   | Stage 5 | Rounds<br>22 | IPSC Targets<br>9                                                                                                                                                                                                | No Shoots<br>5 | Poppers<br>4 | Plates<br>0 |  |
| Į | Range 5 |              | Shooter starts anywhere in the designated area. Gun loaded, holstered, hands raised above shoulders with facing forward.<br>On the audible start signal, engage targets whilst remaining in the designated area. |                |              |             |  |

| Procedure               | Shooter starts anywhere in the designated area. Gun loaded, holstered, hands raised above shoulders with the palms facing forward. On the audible start signal, engage targets whilst remaining in the designated area. |
|-------------------------|-------------------------------------------------------------------------------------------------------------------------------------------------------------------------------------------------------------------------|
| Starting position       | Gun loaded & holstered                                                                                                                                                                                                  |
| Firearm ready condition |                                                                                                                                                                                                                         |
| Start on                | Audible signal                                                                                                                                                                                                          |
| Stop on                 | Last shot                                                                                                                                                                                                               |
| Penalties               | As per current edition of rules                                                                                                                                                                                         |
| Safety angles           | L/R                                                                                                                                                                                                                     |
| Setup notes             |                                                                                                                                                                                                                         |