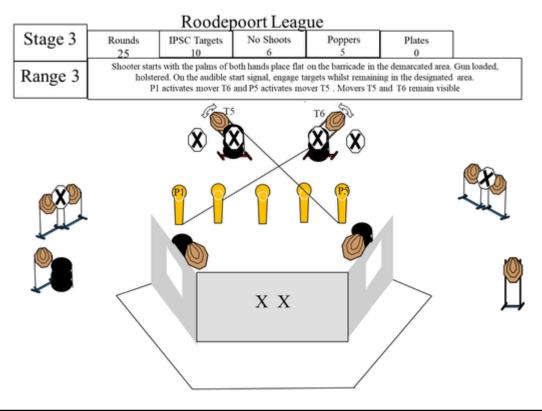

| Procedure                  | Shooter starts with the palms of both hands place flat on the barricade in the demarcated area. Gun loaded, holstered.<br>On the audible start signal, engage targets whilst remaining in the designated area. P1 activates mover T6 and P5<br>activates mover T5. Movers T5 and T6 remain visible. |
|----------------------------|-----------------------------------------------------------------------------------------------------------------------------------------------------------------------------------------------------------------------------------------------------------------------------------------------------|
| Starting position          | Gun loaded & holstered                                                                                                                                                                                                                                                                              |
| Firearm ready<br>condition |                                                                                                                                                                                                                                                                                                     |
| Start on                   | Audible signal                                                                                                                                                                                                                                                                                      |
| Stop on                    | Last shot                                                                                                                                                                                                                                                                                           |
| Penalties                  | As per current edition of rules                                                                                                                                                                                                                                                                     |
| Safety angles              | L/R                                                                                                                                                                                                                                                                                                 |
| Setup notes                |                                                                                                                                                                                                                                                                                                     |