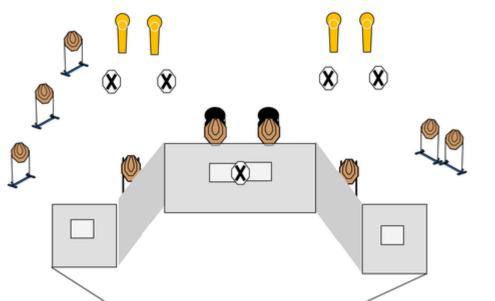

| Procedure                  | Shooter starts with the palms of both hands place flat on the barricade in the demarcated area. Gun loaded, holstered.<br>On the audible start signal, engage targets whilst remaining in the designated area. P1 activates mover T6 and P5<br>activates mover T5. Movers T5 and T6 remain visible. |
|----------------------------|-----------------------------------------------------------------------------------------------------------------------------------------------------------------------------------------------------------------------------------------------------------------------------------------------------|
| Starting position          | Gun loaded & holstered                                                                                                                                                                                                                                                                              |
| Firearm ready<br>condition |                                                                                                                                                                                                                                                                                                     |
| Start on                   | Audible signal                                                                                                                                                                                                                                                                                      |
| Stop on                    | Last shot                                                                                                                                                                                                                                                                                           |
| Penalties                  | As per current edition of rules                                                                                                                                                                                                                                                                     |
| Safety angles              | L/R                                                                                                                                                                                                                                                                                                 |
| Setup notes                |                                                                                                                                                                                                                                                                                                     |

#### Roodepoort League

| S | tage 4 | Rounds<br>25 | IPSC Targets<br>10 | No Shoots<br>6                              | Poppers<br>5 | Steel Plates |  |
|---|--------|--------------|--------------------|---------------------------------------------|--------------|--------------|--|
| R | ange 4 |              |                    | where in the design<br>engage the targets v |              |              |  |