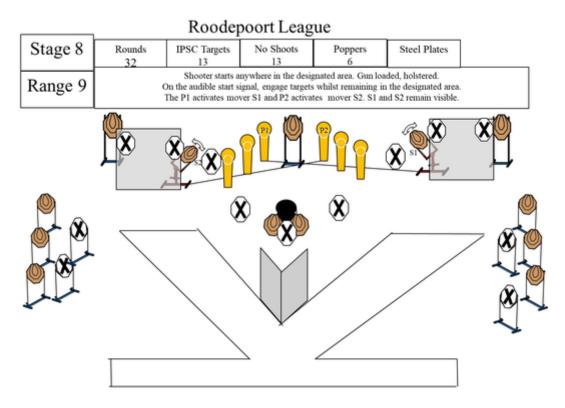

| CoF     | Comstock - Long                                   | Points     | 160 p  |
|---------|---------------------------------------------------|------------|--------|
| Targets | 13 paper, 6 popper, 13 no-shoot, Total 19 targets | Min rounds | 32     |
| Firearm | Handgun                                           | Match-%    | 18.93% |

| Procedure               | Shooter starts in anywhere in the designated area. Gun loaded, holstered. On the audible start signal, engage targets whilst remaining in the designated area. The P1 activates mover S1 and P2 activates mover S2. S1 and S2 remain visible. |
|-------------------------|-----------------------------------------------------------------------------------------------------------------------------------------------------------------------------------------------------------------------------------------------|
| Starting position       | Gun loaded & holstered                                                                                                                                                                                                                        |
| Firearm ready condition |                                                                                                                                                                                                                                               |
| Start on                | Audible signal                                                                                                                                                                                                                                |
| Stop on                 | Last shot                                                                                                                                                                                                                                     |
| Penalties               | As per current edition of rules                                                                                                                                                                                                               |
| Safety angles           | L/R                                                                                                                                                                                                                                           |
| Setup notes             |                                                                                                                                                                                                                                               |