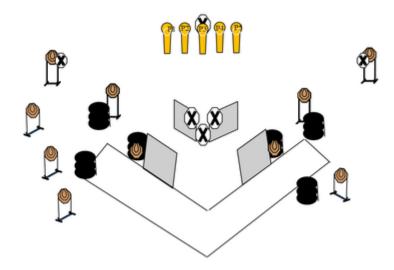

Roodepoort League Stage 1 IPSC Targets No Shoots Rounds Poppers Mini Poppers 6 11 4 Shooter starts in anywhere in the designated area. Gun loaded, holstered and hands raised above shoulders, palms facing forward. On the audible start signal, engage targets whilst remaining in the designated area . P2 activates movers T1 and T2. T1 and T2 remain visible. Range 1

| Procedure                  | Shooter starts in anywhere in the designated area. Gun loaded, holstered and hands raised above shoulders, palms facing forward. On the audible start signal, engage targets whilst remaining in the designated area . P2 activates movers T1 and T2. T1 and T2 remain visible. |
|----------------------------|---------------------------------------------------------------------------------------------------------------------------------------------------------------------------------------------------------------------------------------------------------------------------------|
| Starting position          |                                                                                                                                                                                                                                                                                 |
| Firearm ready<br>condition |                                                                                                                                                                                                                                                                                 |
| Start on                   | Audible signal                                                                                                                                                                                                                                                                  |
| Stop on                    | Last shot                                                                                                                                                                                                                                                                       |
| Penalties                  | As per current edition of rules                                                                                                                                                                                                                                                 |
| Safety angles              | L/R                                                                                                                                                                                                                                                                             |
| Setup notes                |                                                                                                                                                                                                                                                                                 |