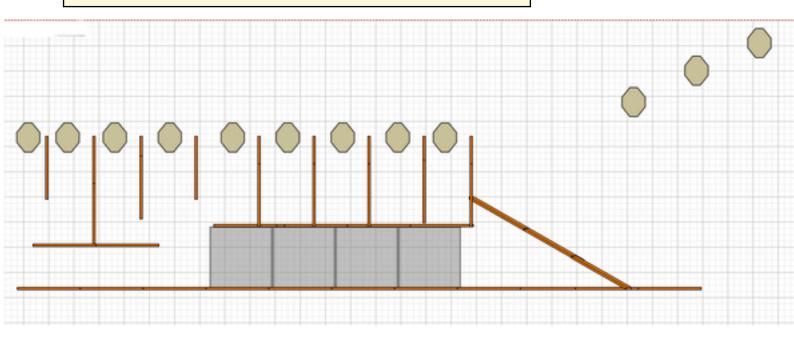

## 1. High and low

| CoF     | Comstock - Long            | Points     | 160 p  |
|---------|----------------------------|------------|--------|
| Targets | 16 paper, Total 16 targets | Min rounds | 32     |
| Firearm | Mini Rifle                 | Match-%    | 27.59% |

| Procedure               | Engage all targets from openings in wall. Low targets from low openings, high targets from high openings. The 2 low targets arrays cannot be engaged after one another. |
|-------------------------|-------------------------------------------------------------------------------------------------------------------------------------------------------------------------|
| Starting position       | Standing, gun/barrel parallell to the ground.                                                                                                                           |
| Firearm ready condition | Option 3                                                                                                                                                                |
| Start on                | Audible signal                                                                                                                                                          |
| Stop on                 | Last shot                                                                                                                                                               |
| Penalties               | As per current edition of rules                                                                                                                                         |
| Safety angles           | L/R                                                                                                                                                                     |
| Setup notes             | Chartle Coard It https://shaatraagarit.com. 2005 07 00 40 05                                                                                                            |