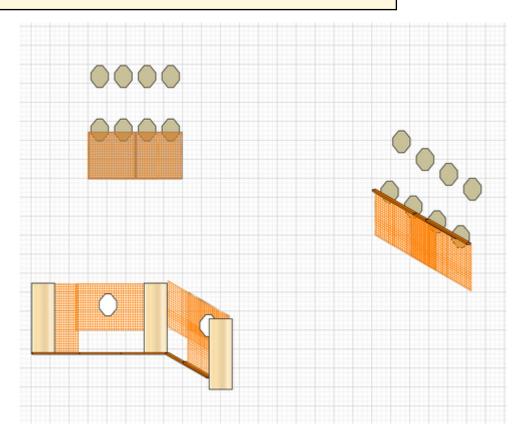

## 1. High and low

| CoF     | Comstock - Long            | Points     | 160 p  |
|---------|----------------------------|------------|--------|
| Targets | 16 paper, Total 16 targets | Min rounds | 32     |
| Firearm | Mini Rifle                 | Match-%    | 27.59% |

| Procedure               | Engage all targets from openings in wall. Low targets from low openings, high targets from high openings. The 2 low targets arrays cannot be engaged after one another. |
|-------------------------|-------------------------------------------------------------------------------------------------------------------------------------------------------------------------|
| Starting position       | Standing, gun/barrel parallell to the ground.                                                                                                                           |
| Firearm ready condition | Option 3                                                                                                                                                                |
| Start on                | Audible signal                                                                                                                                                          |
| Stop on                 | Last shot                                                                                                                                                               |
| Penalties               | As per current edition of rules                                                                                                                                         |
| Safety angles           | L/R                                                                                                                                                                     |
| Setup notes             | Chartle Coard It https://shaatraagarit.com. 2005 07 00 40 05                                                                                                            |