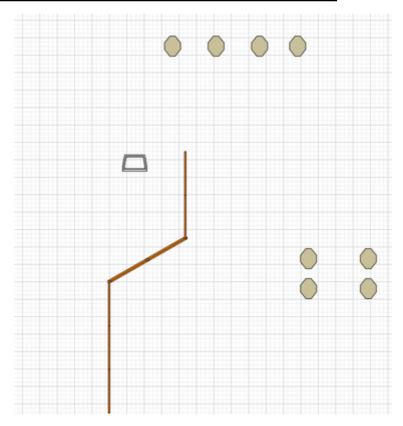

# 2. Some big, some small.

| CoF     | Comstock - Medium        | Points     | 80 p   |
|---------|--------------------------|------------|--------|
| Targets | 8 paper, Total 8 targets | Min rounds | 16     |
| Firearm | Mini Rifle               | Match-%    | 13.79% |

| Procedure               | Engage standard size targets from anywhere behind faultline. Small targets to be engaged from box/pallet. |
|-------------------------|-----------------------------------------------------------------------------------------------------------|
| Starting position       | Standing, gun/barrel parallell to the ground.                                                             |
| Firearm ready condition | Option 1                                                                                                  |
| Start on                | Audible signal                                                                                            |
| Stop on                 | Last shot                                                                                                 |
| Penalties               | As per current edition of rules                                                                           |
| Safety angles           | L/R                                                                                                       |
| Setup notes             |                                                                                                           |