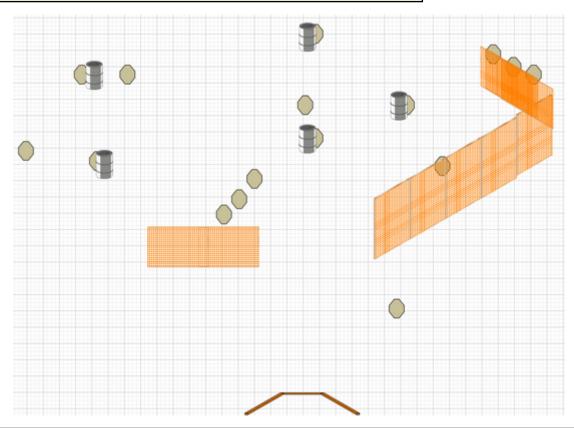

## 5. Low and tricky

| CoF     | Comstock - Long            | Points     | 120 p  |
|---------|----------------------------|------------|--------|
| Targets | 12 paper, Total 12 targets | Min rounds | 24     |
| Firearm | Mini Rifle                 | Match-%    | 20.69% |

| Procedure               | Engage each targets from it`s designated opening. |
|-------------------------|---------------------------------------------------|
| Starting position       | Standing, gun/barrel parallell to the ground.     |
| Firearm ready condition | Option 3                                          |
| Start on                | Audible signal                                    |
| Stop on                 | Last shot                                         |
| Penalties               | As per current edition of rules                   |
| Safety angles           | L/R                                               |
| Setup notes             |                                                   |