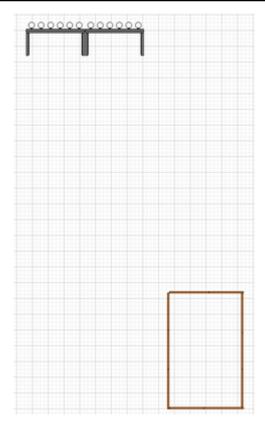

## 4. Hit the plates

| CoF     | Comstock - Medium           | Points     | 60 p   |
|---------|-----------------------------|------------|--------|
| Targets | 12 plates, Total 12 targets | Min rounds | 12     |
| Firearm | Mini Rifle                  | Match-%    | 10.34% |

| Procedure               | Engage all targets from within designated area.             |
|-------------------------|-------------------------------------------------------------|
| Starting position       | Standing, gun/barrel parallell to the ground.               |
| Firearm ready condition | Option 3                                                    |
| Start on                | Audible signal                                              |
| Stop on                 | Last shot                                                   |
| Penalties               | As per current edition of rules                             |
| Safety angles           | L/R                                                         |
| Setup notes             | Shootin Score It https://ehootnecoreit.com 2025-07-09 16:05 |