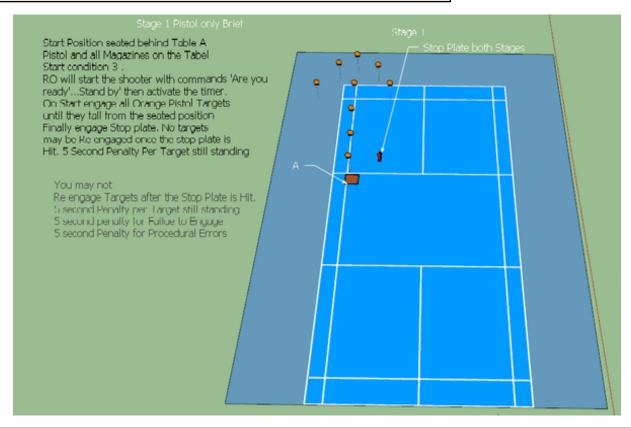

### 1. Get to the Point

| CoF     | Time-Plus penalties - Medium | Points     | 100 p  |
|---------|------------------------------|------------|--------|
| Targets | 9 plates, Total 9 targets    | Min rounds | 9      |
| Firearm | Handgun                      | Match-%    | 12.50% |

| Procedure               | Pistol and all Magazines to be used will be placed on the table on the indicated areas. RO will Start the Timer. On Audible signal engage all Targets from the seated position, Freestyle in any order finishing with the Red Stop Plate. No targets may be Re engaged after the Stop Plate is successfully engaged. All Plates must fall. +5 seconds for each plate still Standing. |
|-------------------------|--------------------------------------------------------------------------------------------------------------------------------------------------------------------------------------------------------------------------------------------------------------------------------------------------------------------------------------------------------------------------------------|
| Starting position       | Seated behind Table hands on knees                                                                                                                                                                                                                                                                                                                                                   |
| Firearm ready condition | Condition 3                                                                                                                                                                                                                                                                                                                                                                          |
| Start on                | Audible Signal                                                                                                                                                                                                                                                                                                                                                                       |
| Stop on                 | Stop Plate                                                                                                                                                                                                                                                                                                                                                                           |
| Penalties               | As per current edition of rules                                                                                                                                                                                                                                                                                                                                                      |
| Safety angles           | L/R/V 90/90/90                                                                                                                                                                                                                                                                                                                                                                       |
| Setup notes             | Shootin Score It https://ehootreesreit.com 2024.04.10.04:55                                                                                                                                                                                                                                                                                                                          |