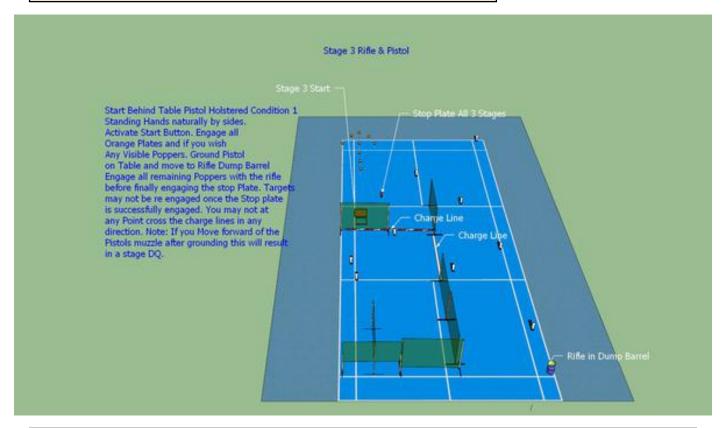

## 3. Engage all

| CoF     | Time-Plus penalties - Long           | Points     | 100 p  |
|---------|--------------------------------------|------------|--------|
| Targets | 9 popper, 9 plates, Total 18 targets | Min rounds | 18     |
| Firearm | Handgun, Rifle                       | Match-%    | 12.50% |

| Procedure               | Start Behind Table Pistol Holstered Condition 1 Standing Hands naturally by sides. RO will start the shooter with commands 'Are you ready'Stand by' then activate the timer. Engage all Orange Plates and if you wish any visible Poppers. Ground Pistol on Table and move to Rifle Dump Barrel Engage all remaining Poppers with the rifle before finally engaging the stop Plate. Targets may not be re engaged once the Stop plate is successfully engaged. You may not at any Point cross the charge lines in any direction. Note: If you Move forward of the Pistols muzzle after grounding this will result in a stage DQ. |
|-------------------------|----------------------------------------------------------------------------------------------------------------------------------------------------------------------------------------------------------------------------------------------------------------------------------------------------------------------------------------------------------------------------------------------------------------------------------------------------------------------------------------------------------------------------------------------------------------------------------------------------------------------------------|
| Starting position       | Start Behind Table Pistol Holstered                                                                                                                                                                                                                                                                                                                                                                                                                                                                                                                                                                                              |
| Firearm ready condition | Condition 1                                                                                                                                                                                                                                                                                                                                                                                                                                                                                                                                                                                                                      |
| Start on                | Audible Signal                                                                                                                                                                                                                                                                                                                                                                                                                                                                                                                                                                                                                   |
| Stop on                 | Stop Plate                                                                                                                                                                                                                                                                                                                                                                                                                                                                                                                                                                                                                       |
| Penalties               | As per current edition of rules                                                                                                                                                                                                                                                                                                                                                                                                                                                                                                                                                                                                  |
| Safety angles           | L/R/V 90/90/90                                                                                                                                                                                                                                                                                                                                                                                                                                                                                                                                                                                                                   |
| Setup notes             | Chartle Coard It https://sheatragenit.com. 2004.04.40.04.FF                                                                                                                                                                                                                                                                                                                                                                                                                                                                                                                                                                      |