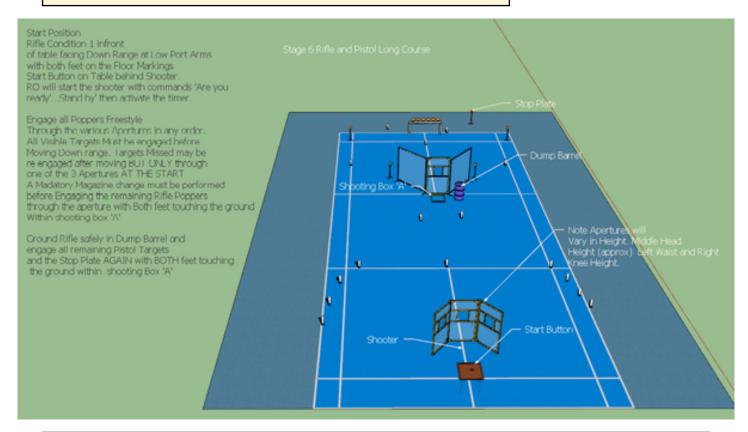

## 6. Stage 6 Rifle and Pistol

| CoF     | Time-Plus penalties - Long             | Points     | 100 p  |
|---------|----------------------------------------|------------|--------|
| Targets | 15 popper, 11 plates, Total 26 targets | Min rounds | 26     |
| Firearm | Handgun, Rifle                         | Match-%    | 12.50% |

| Procedure               | Start Position Rifle Condition 1 infront of table facing Down Range at Low Port Arms with both feet on the Floor Markings Start Button on Table behind Shooter. RO will start the shooter with commands 'Are you ready'Stand by' then activate the timer. Engage all Poppers Freestyle Through the various Apertures in any order. All Visible Targets Must be engaged before Moving Down range. Targets Missed may be re engaged after moving BUT ONLY through one of the 3 Apertures AT THE START A Madatory Magazine change must be performed before Engaging the remaining Rifle Poppers through the aperture with Both feet touching the ground Within shooting box 'A' Ground Rifle safely in Dump Barrel and engage all remaining Pistol Targets and the Stop Plate AGAIN with BOTH feet touching the ground within shooting Box 'A' |
|-------------------------|---------------------------------------------------------------------------------------------------------------------------------------------------------------------------------------------------------------------------------------------------------------------------------------------------------------------------------------------------------------------------------------------------------------------------------------------------------------------------------------------------------------------------------------------------------------------------------------------------------------------------------------------------------------------------------------------------------------------------------------------------------------------------------------------------------------------------------------------|
| Starting position       | In front of table facing Downrange                                                                                                                                                                                                                                                                                                                                                                                                                                                                                                                                                                                                                                                                                                                                                                                                          |
| Firearm ready condition | Rifle Low Port Arms Condition 1                                                                                                                                                                                                                                                                                                                                                                                                                                                                                                                                                                                                                                                                                                                                                                                                             |
| Start on                | Audible signal                                                                                                                                                                                                                                                                                                                                                                                                                                                                                                                                                                                                                                                                                                                                                                                                                              |
| Stop on                 | Stop Plate                                                                                                                                                                                                                                                                                                                                                                                                                                                                                                                                                                                                                                                                                                                                                                                                                                  |
| Penalties               | As per current edition of rules                                                                                                                                                                                                                                                                                                                                                                                                                                                                                                                                                                                                                                                                                                                                                                                                             |
| Safety angles           | L/R/V 90/90/90                                                                                                                                                                                                                                                                                                                                                                                                                                                                                                                                                                                                                                                                                                                                                                                                                              |
| Setup notes             |                                                                                                                                                                                                                                                                                                                                                                                                                                                                                                                                                                                                                                                                                                                                                                                                                                             |