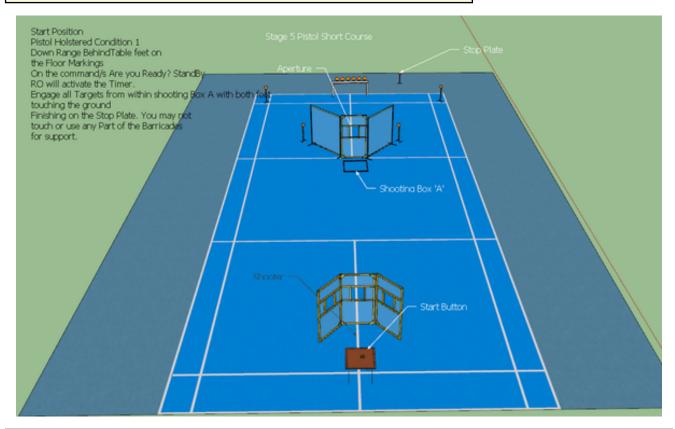

## 5. Stage 5 Pistol Short Course

| CoF     | Time-Plus penalties - Medium | Points     | 100 p  |
|---------|------------------------------|------------|--------|
| Targets | Total 0 targets              | Min rounds | 11     |
| Firearm | Handgun                      | Match-%    | 12.50% |

| Procedure               | Start Position Pistol Holstered Condition 1 Facing Down Range behind Table both feet on the Floor Markings On the command/s Are you Ready? StandBy RO will activate the Timer. Engage all Targets from within shooting Box A with both feet touching the ground Finishing on the Stop Plate. You may not touch or use any Part of the Barricades for support. |
|-------------------------|---------------------------------------------------------------------------------------------------------------------------------------------------------------------------------------------------------------------------------------------------------------------------------------------------------------------------------------------------------------|
| Starting position       | Behind Table                                                                                                                                                                                                                                                                                                                                                  |
| Firearm ready condition | Condition 1                                                                                                                                                                                                                                                                                                                                                   |
| Start on                | Audible signal                                                                                                                                                                                                                                                                                                                                                |
| Stop on                 | Stop Plate                                                                                                                                                                                                                                                                                                                                                    |
| Penalties               | As per current edition of rules                                                                                                                                                                                                                                                                                                                               |
| Safety angles           | L/R/V 90/90/90                                                                                                                                                                                                                                                                                                                                                |
| Setup notes             | Shootin Score It https://ehootreesreit.com 2024.04.10.04:55                                                                                                                                                                                                                                                                                                   |