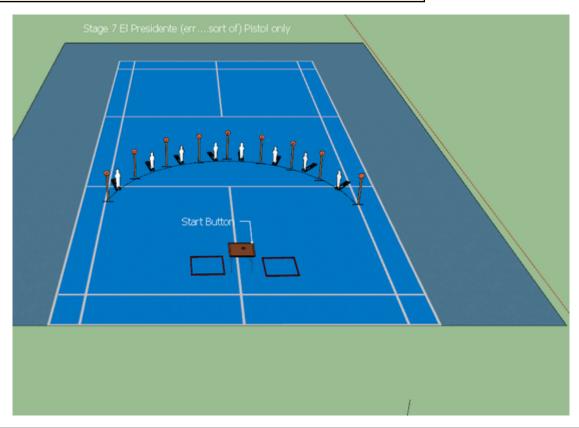

# 7. Stage 7 El Pres (Sort of)

| CoF     | Time-Plus penalties - Long           | Points     | 100 p  |
|---------|--------------------------------------|------------|--------|
| Targets | 8 popper, 9 plates, Total 17 targets | Min rounds | 17     |
| Firearm | Handgun                              | Match-%    | 12.50% |

| Procedure               | Start Position Facing Up Range in either Box A or B Pistol Holstered in condition 1 Hands in surrender position Palms FORWARD thumbs touching ears. RO will start the shooter with commands 'Are you ready'Stand by' then activate the timer. Shooter will stop the timer at the end of the stage. Turn and Engage all Orange Targets freestyle in any order Perform a Mandatory reload before engaging remaining Poppers. You may reload to engage orange Targets if neccessary BUT you must then Perform the mandatory Magazine change before engaging Poppers. Once a popper has been engaged you MAY NOT re engage orrange plates. Finally SHOOTER to activate Stop Button. No targets may be re engaged once Timer is stopped. |
|-------------------------|-------------------------------------------------------------------------------------------------------------------------------------------------------------------------------------------------------------------------------------------------------------------------------------------------------------------------------------------------------------------------------------------------------------------------------------------------------------------------------------------------------------------------------------------------------------------------------------------------------------------------------------------------------------------------------------------------------------------------------------|
| Starting position       | Gun loaded & holstered facing Uprange                                                                                                                                                                                                                                                                                                                                                                                                                                                                                                                                                                                                                                                                                               |
| Firearm ready condition | Condition 1                                                                                                                                                                                                                                                                                                                                                                                                                                                                                                                                                                                                                                                                                                                         |
| Start on                | Audible signal                                                                                                                                                                                                                                                                                                                                                                                                                                                                                                                                                                                                                                                                                                                      |
| Stop on                 | Stop Button                                                                                                                                                                                                                                                                                                                                                                                                                                                                                                                                                                                                                                                                                                                         |
| Penalties               | As per current edition of rules                                                                                                                                                                                                                                                                                                                                                                                                                                                                                                                                                                                                                                                                                                     |
| Safety angles           | L/R//V 90/90/90                                                                                                                                                                                                                                                                                                                                                                                                                                                                                                                                                                                                                                                                                                                     |
| Setup notes             |                                                                                                                                                                                                                                                                                                                                                                                                                                                                                                                                                                                                                                                                                                                                     |