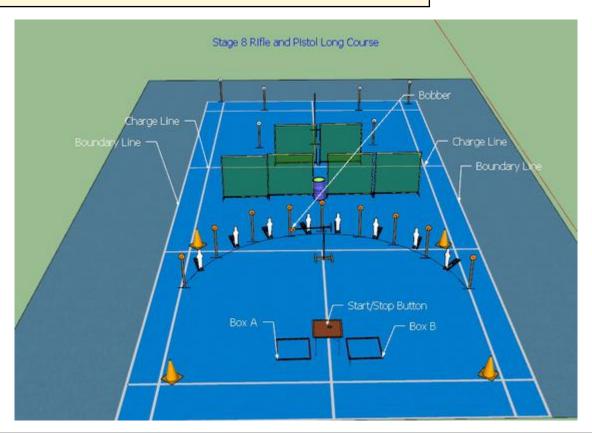

# 8. Stage 8 Rifle and Pistol Long Stage

| CoF     | Time-Plus penalties - Long            | Points     | 100 p  |
|---------|---------------------------------------|------------|--------|
| Targets | 8 popper, 16 plates, Total 24 targets | Min rounds | 24     |
| Firearm | Handgun                               | Match-%    | 12.50% |

| Procedure               | Pistol Holstered Condition 1 Rifle on table Condition 1 muzzle Pointing directly down range RO will start the shooter. Shooter will stop the timer at the end of the stage. Pull Cord to Activate Bobber. Bobber must fall BEFORE engaging all remaining Orange Pistol Targets Freestlye in any order from within the shooting Box chosen at the start. Ground Pistol In dump Box on table. Transition to Rifle and engage Poppers from Box 'A' or 'B' Before Moving down Range either Left or Right going around the Cones. Note: You MUST stay within the confines of the blue Court area. You must perform a Magazine change before engaging all remaining Targets free style as they become Visible within the court area. You may not cross Charge or Boundary lines. Finally Ground Rifle in dump Barrel and return around Cones either right or Left to table activate the Stop Button. |
|-------------------------|------------------------------------------------------------------------------------------------------------------------------------------------------------------------------------------------------------------------------------------------------------------------------------------------------------------------------------------------------------------------------------------------------------------------------------------------------------------------------------------------------------------------------------------------------------------------------------------------------------------------------------------------------------------------------------------------------------------------------------------------------------------------------------------------------------------------------------------------------------------------------------------------|
| Starting position       | Facing Down range in in either Box 'A' or 'B'                                                                                                                                                                                                                                                                                                                                                                                                                                                                                                                                                                                                                                                                                                                                                                                                                                                  |
| Firearm ready condition | Pistol Holstered Condition 1                                                                                                                                                                                                                                                                                                                                                                                                                                                                                                                                                                                                                                                                                                                                                                                                                                                                   |
| Start on                | Stop Button                                                                                                                                                                                                                                                                                                                                                                                                                                                                                                                                                                                                                                                                                                                                                                                                                                                                                    |
| Stop on                 | Last shot                                                                                                                                                                                                                                                                                                                                                                                                                                                                                                                                                                                                                                                                                                                                                                                                                                                                                      |
| Penalties               | As per current edition of rules                                                                                                                                                                                                                                                                                                                                                                                                                                                                                                                                                                                                                                                                                                                                                                                                                                                                |
| Safety angles           | L/R                                                                                                                                                                                                                                                                                                                                                                                                                                                                                                                                                                                                                                                                                                                                                                                                                                                                                            |
| Setup notes             |                                                                                                                                                                                                                                                                                                                                                                                                                                                                                                                                                                                                                                                                                                                                                                                                                                                                                                |