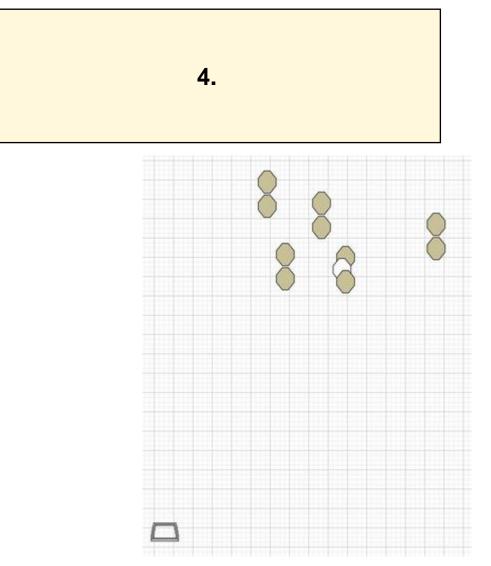

| CoF     | Comstock - Medium                      | Points     | 100 p  |
|---------|----------------------------------------|------------|--------|
| Targets | 10 paper, 1 no-shoot, Total 10 targets | Min rounds | 20     |
| Firearm | Handgun                                | Match-%    | 21.51% |

| Procedure               | Engage all targets from box.    |
|-------------------------|---------------------------------|
| Starting position       | Gun loaded & holstered          |
| Firearm ready condition |                                 |
| Start on                | Audible signal                  |
| Stop on                 | Last shot                       |
| Penalties               | As per current edition of rules |
| Safety angles           | L/R                             |
| Setup notes             |                                 |