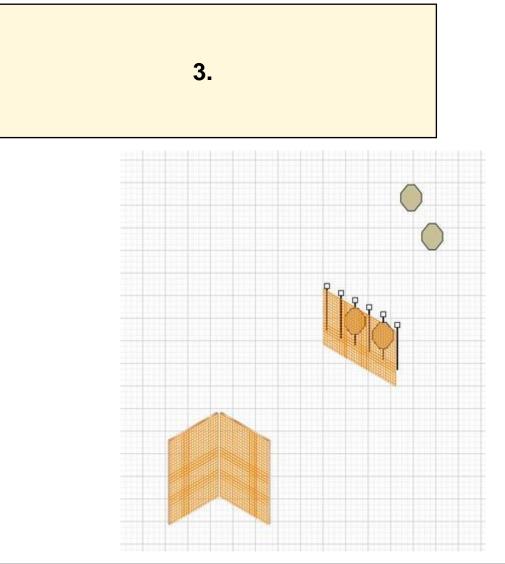

| CoF     | Comstock - Medium                   | Points     | 70 p   |
|---------|-------------------------------------|------------|--------|
| Targets | 4 paper, 6 plates, Total 10 targets | Min rounds | 14     |
| Firearm | Handgun                             | Match-%    | 15.05% |

| Procedure                  | Engage each plate from designated opening in wall, remaining targets are freestyle. |
|----------------------------|-------------------------------------------------------------------------------------|
| Starting position          | Gun unloaded & holstered.                                                           |
| Firearm ready<br>condition |                                                                                     |
| Start on                   | Audible signal                                                                      |
| Stop on                    | Last shot                                                                           |
| Penalties                  | As per current edition of rules                                                     |
| Safety angles              | L/R                                                                                 |
| Setup notes                |                                                                                     |