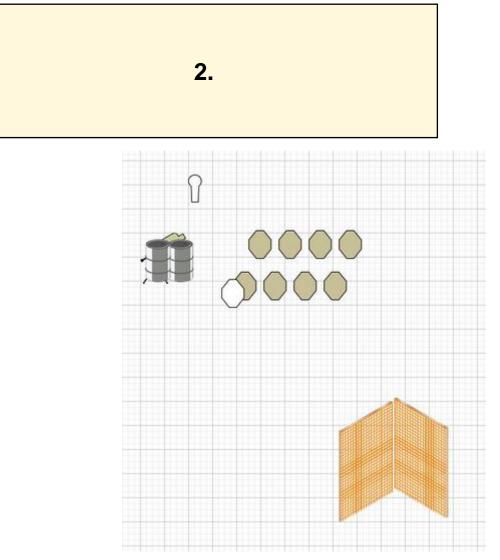

| CoF     | Comstock - Medium                               | Points     | 95 p   |
|---------|-------------------------------------------------|------------|--------|
| Targets | 9 paper, 1 popper, 1 no-shoot, Total 10 targets | Min rounds | 19     |
| Firearm | Handgun                                         | Match-%    | 20.43% |

| Procedure               | Engage top target array from top designated opening in wall. Engage bottom target array from bottom designated opening in wall. Remaining targets are freestyle. |
|-------------------------|------------------------------------------------------------------------------------------------------------------------------------------------------------------|
| Starting position       | Gun loaded & holstered, holding hands on designated opening.                                                                                                     |
| Firearm ready condition |                                                                                                                                                                  |
| Start on                | Audible signal                                                                                                                                                   |
| Stop on                 | Last shot                                                                                                                                                        |
| Penalties               | As per current edition of rules                                                                                                                                  |
| Safety angles           | L/R                                                                                                                                                              |
| Setup notes             |                                                                                                                                                                  |