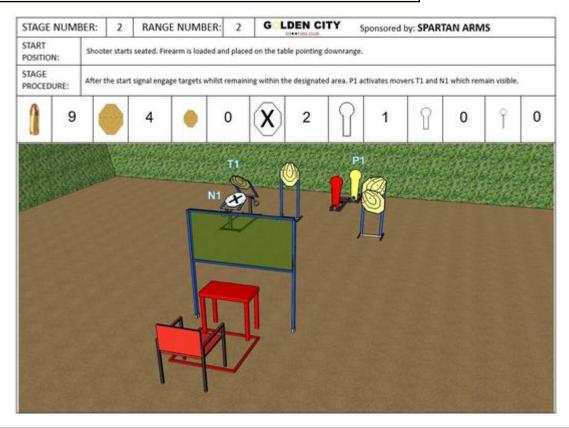

## 2. SPARTAN ARMS

| CoF     | Comstock - Short                               | Points     | 45 p  |
|---------|------------------------------------------------|------------|-------|
| Targets | 4 paper, 1 popper, 2 no-shoot, Total 5 targets | Min rounds | 9     |
| Firearm | Handgun                                        | Match-%    | 5.45% |

| Procedure               |                                                             |
|-------------------------|-------------------------------------------------------------|
| Starting position       | Gun loaded & holstered                                      |
| Firearm ready condition |                                                             |
| Start on                | Audible signal                                              |
| Stop on                 | Last shot                                                   |
| Penalties               | As per current edition of rules                             |
| Safety angles           | L/R                                                         |
| Setup notes             | Shoot'n Score It https://shootnscoreit.com 2025-08-26 01:55 |