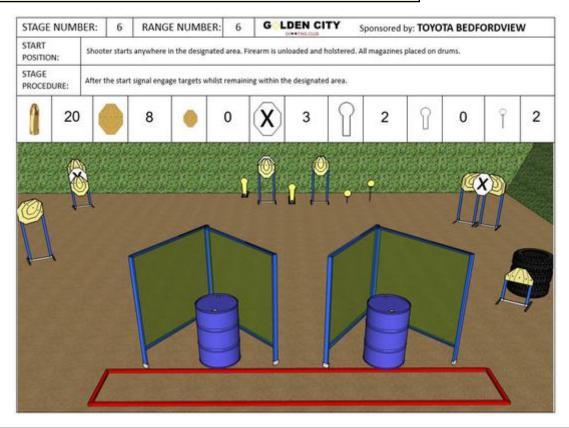

## 6. TOYOTA BEDFORDVIEW

| CoF     | Comstock - Medium                               | Points     | 100 p  |
|---------|-------------------------------------------------|------------|--------|
| Targets | 8 paper, 4 popper, 3 no-shoot, Total 12 targets | Min rounds | 20     |
| Firearm | Handgun                                         | Match-%    | 12.12% |

| Procedure               |                                                             |
|-------------------------|-------------------------------------------------------------|
| Starting position       | Gun loaded & holstered                                      |
| Firearm ready condition |                                                             |
| Start on                | Audible signal                                              |
| Stop on                 | Last shot                                                   |
| Penalties               | As per current edition of rules                             |
| Safety angles           | L/R                                                         |
| Setup notes             | Shootin Score It https://ehootreegreit.com 2025.09.26.01:55 |