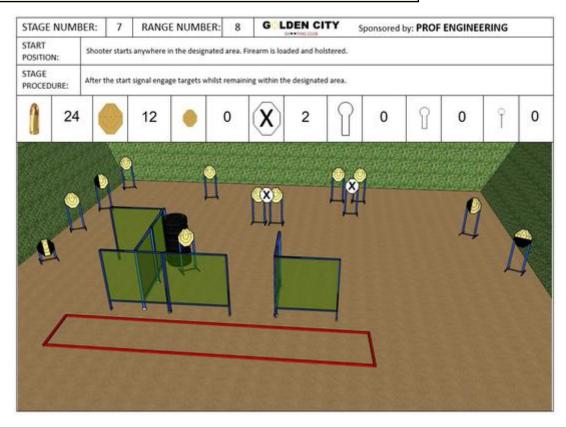

#### 7. PROF ENGINEERING

| CoF     | Comstock - Medium                      | Points     | 120 p  |
|---------|----------------------------------------|------------|--------|
| Targets | 12 paper, 2 no-shoot, Total 12 targets | Min rounds | 24     |
| Firearm | Handgun                                | Match-%    | 14.55% |