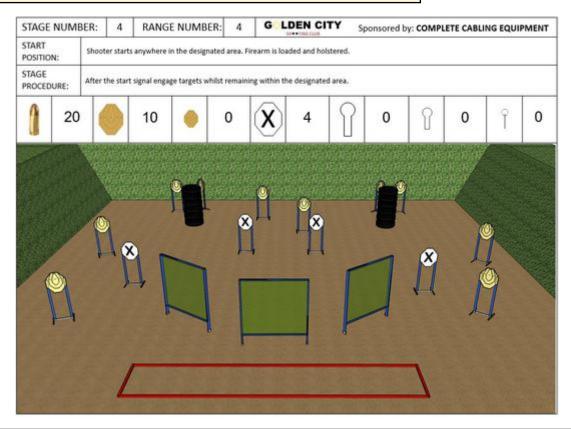

# 4. COMPLETE CABLING EQUIPMENT

| CoF     | Comstock - Medium                      | Points     | 100 p  |
|---------|----------------------------------------|------------|--------|
| Targets | 10 paper, 4 no-shoot, Total 10 targets | Min rounds | 20     |
| Firearm | Handgun                                | Match-%    | 12.12% |

| Procedure               |                                                              |
|-------------------------|--------------------------------------------------------------|
| Starting position       | Gun loaded & holstered                                       |
| Firearm ready condition |                                                              |
| Start on                | Audible signal                                               |
| Stop on                 | Last shot                                                    |
| Penalties               | As per current edition of rules                              |
| Safety angles           | L/R                                                          |
| Setup notes             | Chartle Coard It https://shaatraagarit.com. 2005 00 00 04.55 |