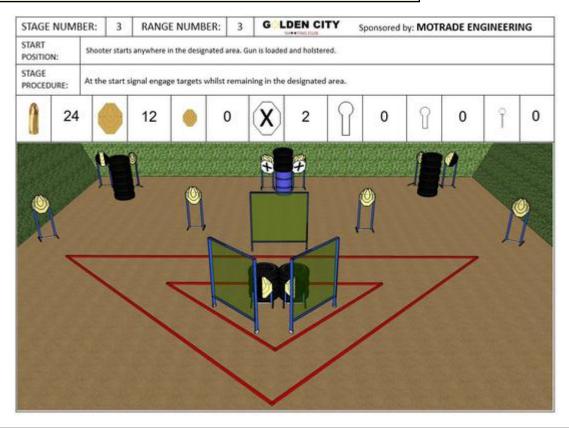

## 3. MOTRADE ENGINEERING

| CoF     | Comstock - Medium                      | Points     | 120 p  |
|---------|----------------------------------------|------------|--------|
| Targets | 12 paper, 2 no-shoot, Total 12 targets | Min rounds | 24     |
| Firearm | Handgun                                | Match-%    | 14.55% |

| Procedure               |                                                             |
|-------------------------|-------------------------------------------------------------|
| Starting position       | Gun loaded & holstered                                      |
| Firearm ready condition |                                                             |
| Start on                | Audible signal                                              |
| Stop on                 | Last shot                                                   |
| Penalties               | As per current edition of rules                             |
| Safety angles           | L/R                                                         |
| Setup notes             | Shootin Score It https://ehootreesreit.com 2025.09.26.04:55 |