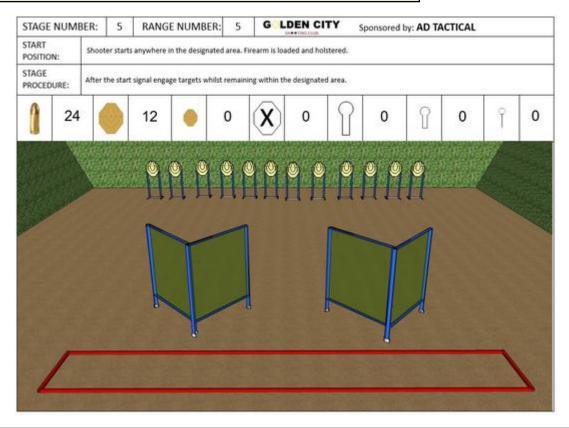

## 5. AD TACTICAL

| CoF     | Comstock - Medium          | Points     | 120 p  |
|---------|----------------------------|------------|--------|
| Targets | 12 paper, Total 12 targets | Min rounds | 24     |
| Firearm | Handgun                    | Match-%    | 14.55% |

| Procedure               |                                                             |
|-------------------------|-------------------------------------------------------------|
| Starting position       | Gun loaded & holstered                                      |
| Firearm ready condition |                                                             |
| Start on                | Audible signal                                              |
| Stop on                 | Last shot                                                   |
| Penalties               | As per current edition of rules                             |
| Safety angles           | L/R                                                         |
| Setup notes             | Shootin Score It https://ehootreesreit.com 2025.09.26.04:55 |