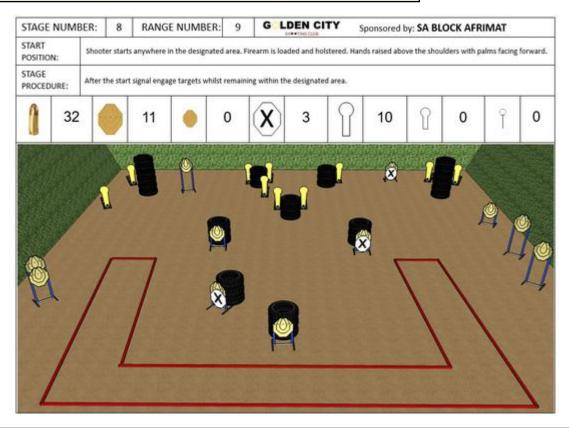

## 8. SA BLOCK AFRIMAT

| CoF     | Comstock - Long                                   | Points     | 160 p  |
|---------|---------------------------------------------------|------------|--------|
| Targets | 11 paper, 10 popper, 3 no-shoot, Total 21 targets | Min rounds | 32     |
| Firearm | Handgun                                           | Match-%    | 19.39% |

| Procedure               |                                                              |
|-------------------------|--------------------------------------------------------------|
| Starting position       | Gun loaded & holstered                                       |
| Firearm ready condition |                                                              |
| Start on                | Audible signal                                               |
| Stop on                 | Last shot                                                    |
| Penalties               | As per current edition of rules                              |
| Safety angles           | L/R                                                          |
| Setup notes             | Chartle Coard It https://shaatraagarit.com. 2005 00 00 04.55 |