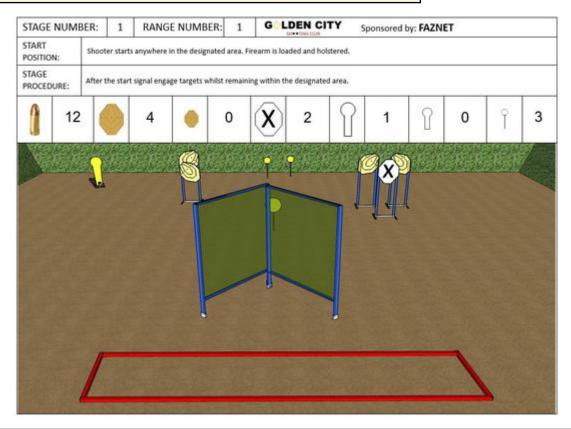

#### 1. FAZNET

| CoF     | Comstock - Short                               | Points     | 60 p  |
|---------|------------------------------------------------|------------|-------|
| Targets | 4 paper, 4 popper, 2 no-shoot, Total 8 targets | Min rounds | 12    |
| Firearm | Handgun                                        | Match-%    | 7.27% |

| Procedure               |                                                              |
|-------------------------|--------------------------------------------------------------|
| Starting position       | Gun loaded & holstered                                       |
| Firearm ready condition |                                                              |
| Start on                | Audible signal                                               |
| Stop on                 | Last shot                                                    |
| Penalties               | As per current edition of rules                              |
| Safety angles           | L/R                                                          |
| Setup notes             | Chartle Coard It https://shaatraagarit.com. 2005 00 00 04.55 |