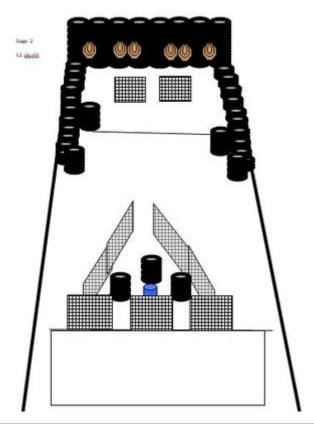

## 2. Andre

| CoF     | Comstock - Medium                    | Points     | 60 p   |
|---------|--------------------------------------|------------|--------|
| Targets | 6 paper, 6 no-shoot, Total 6 targets | Min rounds | 12     |
| Firearm | Mini Rifle                           | Match-%    | 14.81% |

| Procedure               | Weak sholder only. Start anywhere in the designated area, facing downrange, Engage targets as they become visible. IPSC minirifle targets |
|-------------------------|-------------------------------------------------------------------------------------------------------------------------------------------|
| Starting position       |                                                                                                                                           |
| Firearm ready condition | Option 1                                                                                                                                  |
| Start on                | Audible signal                                                                                                                            |
| Stop on                 | Last shot                                                                                                                                 |
| Penalties               | As per current edition of rules                                                                                                           |
| Safety angles           | L/R                                                                                                                                       |
| Setup notes             | Shootin Score it bitton//abootsoograft.com 2025 09 26 01:22                                                                               |