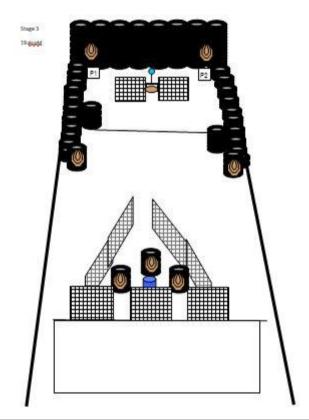

# 3. Tredje

| CoF     | Comstock - Medium                             | Points     | 95 p   |
|---------|-----------------------------------------------|------------|--------|
| Targets | 8 paper, 1 popper, 2 plates, Total 11 targets | Min rounds | 19     |
| Firearm | Mini Rifle                                    | Match-%    | 23.46% |

| Procedure               | Start anywhere in the designated area, facing downrange, Engage targets as they become visible. IPSC minirifle targets |
|-------------------------|------------------------------------------------------------------------------------------------------------------------|
| Starting position       |                                                                                                                        |
| Firearm ready condition | Option 2                                                                                                               |
| Start on                | Audible signal                                                                                                         |
| Stop on                 | Last shot                                                                                                              |
| Penalties               | As per current edition of rules                                                                                        |
| Safety angles           | L/R                                                                                                                    |
| Setup notes             | Shoot'n Score It https://chootrecoreit.com 2025-08-26-01-22                                                            |