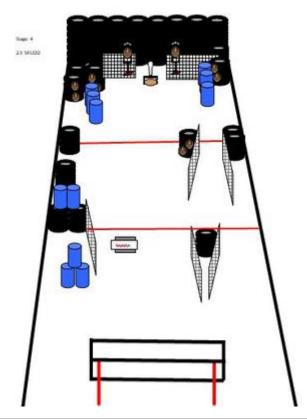

# 4. Fjerde

| CoF     | Comstock - Long                                  | Points     | 115 p  |
|---------|--------------------------------------------------|------------|--------|
| Targets | 11 paper, 1 popper, 5 no-shoot, Total 12 targets | Min rounds | 23     |
| Firearm | Mini Rifle                                       | Match-%    | 28.40% |

| Procedure               | Start with toes touching mark on faultline, as shown by RO. Engage targets as they become visible. IPSC minirifle targets |
|-------------------------|---------------------------------------------------------------------------------------------------------------------------|
| Starting position       |                                                                                                                           |
| Firearm ready condition | Option 1                                                                                                                  |
| Start on                | Audible signal                                                                                                            |
| Stop on                 | Last shot                                                                                                                 |
| Penalties               | As per current edition of rules                                                                                           |
| Safety angles           | L/R                                                                                                                       |
| Setup notes             | Chartle Coard It https://shaatraaardi.com. 2005 00 00 04:00                                                               |