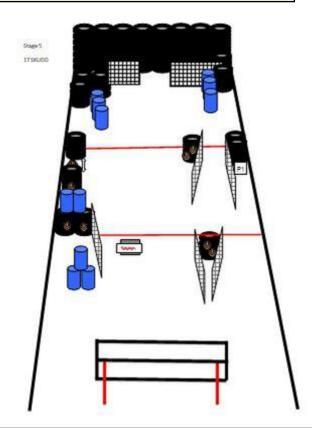

### 5. Femte

| CoF     | Comstock - Medium                              | Points     | 85 p   |
|---------|------------------------------------------------|------------|--------|
| Targets | 8 paper, 1 plates, 5 no-shoot, Total 9 targets | Min rounds | 17     |
| Firearm | Mini Rifle                                     | Match-%    | 20.99% |

| Procedure               | Start standing on pallet, as shown by RO, facing downrange, Engage targets as they become visible. IPSC minirifle targets |
|-------------------------|---------------------------------------------------------------------------------------------------------------------------|
| Starting position       |                                                                                                                           |
| Firearm ready condition | Option 3                                                                                                                  |
| Start on                | Audible signal                                                                                                            |
| Stop on                 | Last shot                                                                                                                 |
| Penalties               | As per current edition of rules                                                                                           |
| Safety angles           | L/R                                                                                                                       |
| Setup notes             | Chartle Coard It https://sheatrasserit.com 2005 00 00 04:00                                                               |