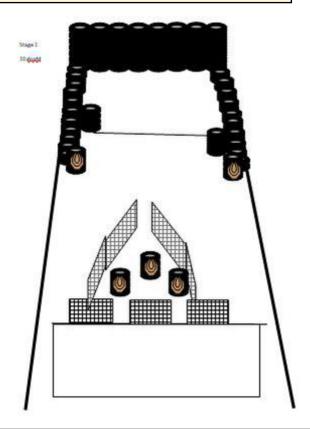

### 1. Første

| CoF     | Comstock - Short                     | Points     | 50 p   |
|---------|--------------------------------------|------------|--------|
| Targets | 5 paper, 5 no-shoot, Total 5 targets | Min rounds | 10     |
| Firearm | Mini Rifle                           | Match-%    | 12.35% |

| Procedure               | Start anywhere in the designated area, facing downrange, Engage targets as they become visible. IPSC minirifle targets |
|-------------------------|------------------------------------------------------------------------------------------------------------------------|
| Starting position       |                                                                                                                        |
| Firearm ready condition | Option 1                                                                                                               |
| Start on                | Audible signal                                                                                                         |
| Stop on                 | Last shot                                                                                                              |
| Penalties               | As per current edition of rules                                                                                        |
| Safety angles           | L/R                                                                                                                    |
| Setup notes             | Shootin Score It https://ehootreegrait.com 2025.09.26.01:22                                                            |