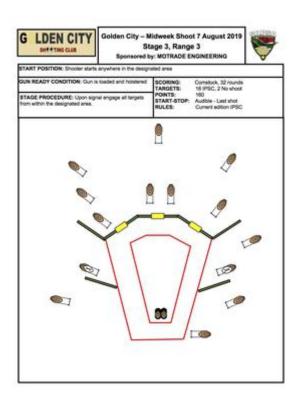

# 3. Stage 3, Range 3.

| CoF     | Comstock - Long                        | Points     | 160 p  |
|---------|----------------------------------------|------------|--------|
| Targets | 16 paper, 2 no-shoot, Total 16 targets | Min rounds | 32     |
| Firearm | Handgun                                | Match-%    | 29.36% |

| Procedure               |                                                            |
|-------------------------|------------------------------------------------------------|
| Starting position       | Gun loaded & holstered                                     |
| Firearm ready condition |                                                            |
| Start on                | Audible signal                                             |
| Stop on                 | Last shot                                                  |
| Penalties               | As per current edition of rules                            |
| Safety angles           | L/R                                                        |
| Setup notes             | Chartle Coard to https://shaatraaanit.com. 2005.00.05.0044 |