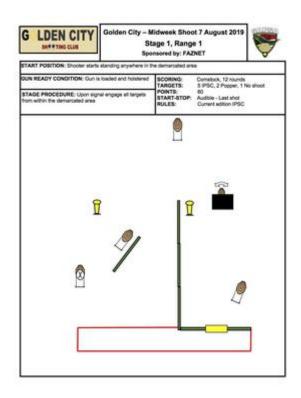

# 1. Stage 1, Range 1.

| CoF     | Comstock - Short                               | Points     | 60 p   |
|---------|------------------------------------------------|------------|--------|
| Targets | 5 paper, 2 popper, 1 no-shoot, Total 7 targets | Min rounds | 12     |
| Firearm | Handgun                                        | Match-%    | 11.01% |

| Procedure               |                                                              |
|-------------------------|--------------------------------------------------------------|
| Starting position       | Gun loaded & holstered                                       |
| Firearm ready condition |                                                              |
| Start on                | Audible signal                                               |
| Stop on                 | Last shot                                                    |
| Penalties               | As per current edition of rules                              |
| Safety angles           | L/R                                                          |
| Setup notes             | Shootin Spars It https://ehactrooperait.com 2025 09 25 06:44 |