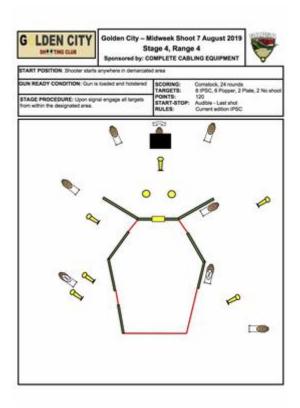

# 4. Stage 4, Range 4.

| CoF     | Comstock - Medium                                         | Points     | 120 p  |
|---------|-----------------------------------------------------------|------------|--------|
| Targets | 8 paper, 6 popper, 2 plates, 2 no-shoot, Total 16 targets | Min rounds | 24     |
| Firearm | Handgun                                                   | Match-%    | 22.02% |

| Procedure               |                                                            |
|-------------------------|------------------------------------------------------------|
| Starting position       | Gun loaded & holstered                                     |
| Firearm ready condition |                                                            |
| Start on                | Audible signal                                             |
| Stop on                 | Last shot                                                  |
| Penalties               | As per current edition of rules                            |
| Safety angles           | L/R                                                        |
| Setup notes             | Chartle Coard to https://shaatraaanit.com. 2005.00.05.0044 |