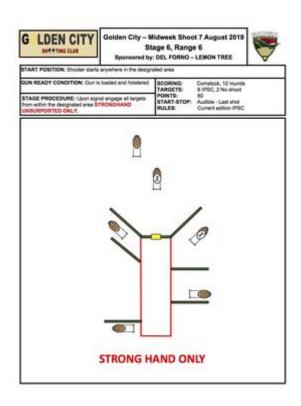

## 6. Stage 6, Range 6.

| CoF     | Comstock - Short                     | Points     | 60 p   |
|---------|--------------------------------------|------------|--------|
| Targets | 6 paper, 2 no-shoot, Total 6 targets | Min rounds | 12     |
| Firearm | Handgun                              | Match-%    | 11.01% |

| Procedure               | Strong hand unsupported                                     |
|-------------------------|-------------------------------------------------------------|
| Starting position       | Gun loaded & holstered                                      |
| Firearm ready condition |                                                             |
| Start on                | Audible signal                                              |
| Stop on                 | Last shot                                                   |
| Penalties               | As per current edition of rules                             |
| Safety angles           | L/R                                                         |
| Setup notes             | Chartle Coard It https://sheatrasserit.com. 2005 00 05 0044 |