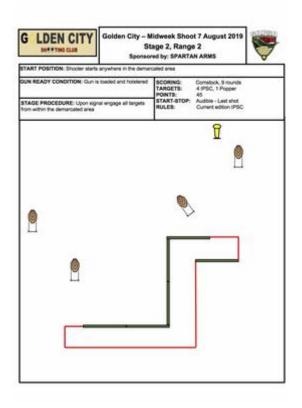

## 2. Stage 2, Range 2.

| CoF     | Comstock - Short                   | Points     | 45 p  |
|---------|------------------------------------|------------|-------|
| Targets | 4 paper, 1 popper, Total 5 targets | Min rounds | 9     |
| Firearm | Handgun                            | Match-%    | 8.26% |

| Procedure               |                                                            |
|-------------------------|------------------------------------------------------------|
| Starting position       | Gun loaded & holstered                                     |
| Firearm ready condition |                                                            |
| Start on                | Audible signal                                             |
| Stop on                 | Last shot                                                  |
| Penalties               | As per current edition of rules                            |
| Safety angles           | L/R                                                        |
| Setup notes             | Chartle Coard to https://shaatraaanit.com. 2005.00.05.0044 |