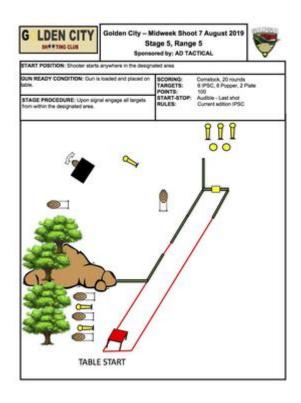

# 5. Stage 5, Range 5.

| CoF     | Comstock - Medium                             | Points     | 100 p  |
|---------|-----------------------------------------------|------------|--------|
| Targets | 6 paper, 6 popper, 2 plates, Total 14 targets | Min rounds | 20     |
| Firearm | Handgun                                       | Match-%    | 18.35% |

| Procedure               |                                 |
|-------------------------|---------------------------------|
| Starting position       | Gun loaded & placed on table    |
| Firearm ready condition |                                 |
| Start on                | Audible signal                  |
| Stop on                 | Last shot                       |
| Penalties               | As per current edition of rules |
| Safety angles           | L/R                             |
| Setup notes             |                                 |