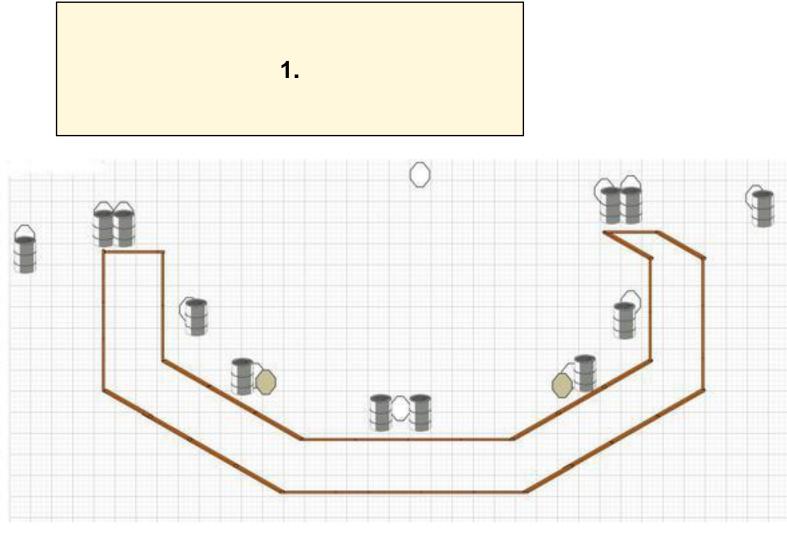

| CoF     | Comstock - Long                        | Points     | 120 p  |
|---------|----------------------------------------|------------|--------|
| Targets | 12 paper, 4 no-shoot, Total 12 targets | Min rounds | 24     |
| Firearm | Mini Rifle                             | Match-%    | 42.86% |

| Procedure               | Engage all targets from within faultline/designated area. |
|-------------------------|-----------------------------------------------------------|
| Starting position       | Anywhere within designated area.                          |
| Firearm ready condition | Option 1                                                  |
| Start on                | Audible signal                                            |
| Stop on                 | Last shot                                                 |
| Penalties               | As per current edition of rules                           |
| Safety angles           | L/R                                                       |
| Setup notes             |                                                           |