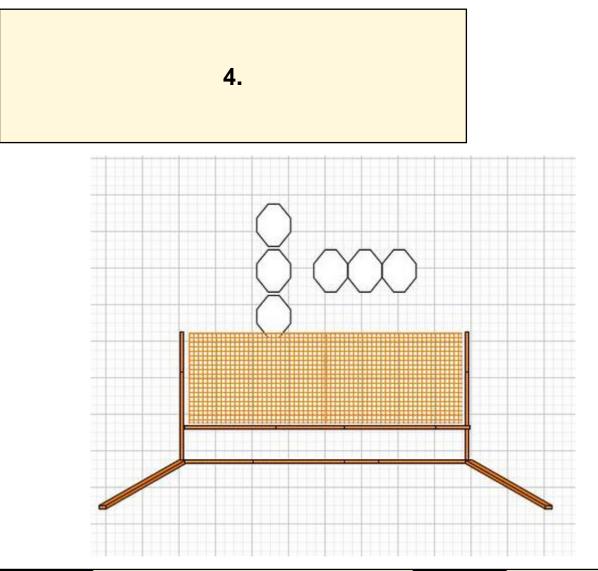

| CoF     | Comstock - Medium        | Points     | 60 p   |
|---------|--------------------------|------------|--------|
| Targets | 6 paper, Total 6 targets | Min rounds | 12     |
| Firearm | Mini Rifle               | Match-%    | 21.43% |

| Procedure               | Engage vertical target array over hardcover, horizontal target array from under hard cover. |
|-------------------------|---------------------------------------------------------------------------------------------|
| Starting position       | Behind hardcover/faultline                                                                  |
| Firearm ready condition | Option 1                                                                                    |
| Start on                | Audible signal                                                                              |
| Stop on                 | Last shot                                                                                   |
| Penalties               | As per current edition of rules                                                             |
| Safety angles           | L/R                                                                                         |
| Setup notes             |                                                                                             |