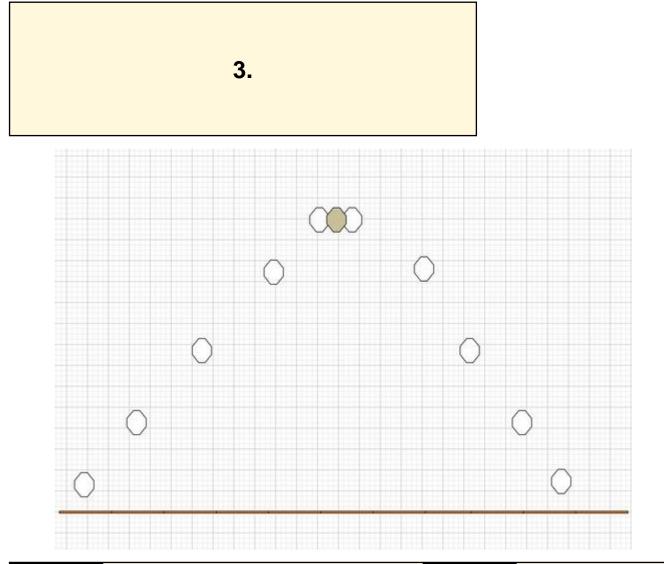

| CoF     | Comstock - Medium                      | Points     | 100 p  |
|---------|----------------------------------------|------------|--------|
| Targets | 10 paper, 1 no-shoot, Total 10 targets | Min rounds | 20     |
| Firearm | Mini Rifle                             | Match-%    | 35.71% |

| Procedure               | Engage all targets from behind faultline |
|-------------------------|------------------------------------------|
| Starting position       | Anywhere behind faultline                |
| Firearm ready condition | Option 1                                 |
| Start on                | Audible signal                           |
| Stop on                 | Last shot                                |
| Penalties               | As per current edition of rules          |
| Safety angles           | L/R                                      |
| Setup notes             |                                          |