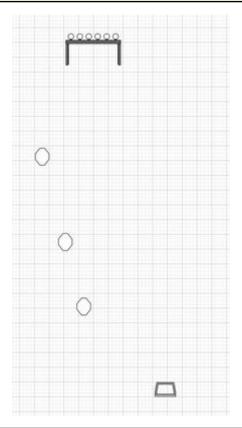

## 2. Low and sneeaky

### No image

| CoF     | Comstock - Medium                              | Points     | 65 p   |
|---------|------------------------------------------------|------------|--------|
| Targets | 1 paper, 1 popper, 10 plates, Total 12 targets | Min rounds | 13     |
| Firearm | Rifle                                          | Match-%    | 25.49% |