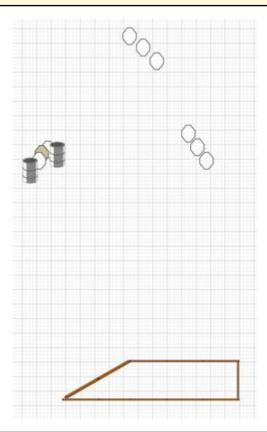

# 3. Close to far, long range plates.

| CoF     | Comstock - Medium                  | Points     | 60 p   |
|---------|------------------------------------|------------|--------|
| Targets | 3 paper, 6 plates, Total 9 targets | Min rounds | 12     |
| Firearm | Rifle                              | Match-%    | 23.53% |

| Procedure               | Engage all targets from within designated area.             |
|-------------------------|-------------------------------------------------------------|
| Starting position       | Standing                                                    |
| Firearm ready condition | Option 1                                                    |
| Start on                | Audible signal                                              |
| Stop on                 | Last shot                                                   |
| Penalties               | As per current edition of rules                             |
| Safety angles           | L/R                                                         |
| Setup notes             | Chaptin Cours It https://shaptingspii.com. 2005.00.00.47.05 |