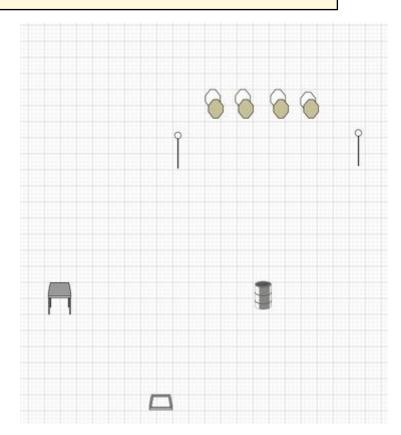

#### 1. Run for it!

| CoF     | Comstock - Short                               | Points     | 50 p   |
|---------|------------------------------------------------|------------|--------|
| Targets | 4 paper, 2 plates, 4 no-shoot, Total 6 targets | Min rounds | 10     |
| Firearm | Rifle                                          | Match-%    | 19.61% |

| Procedure               | Gun unloaded on table, first magazine to be used on barrel.  |
|-------------------------|--------------------------------------------------------------|
| Starting position       | Standing in box                                              |
| Firearm ready condition | Option 3                                                     |
| Start on                | Audible signal                                               |
| Stop on                 | Last shot                                                    |
| Penalties               | As per current edition of rules                              |
| Safety angles           | L/R                                                          |
| Setup notes             | Shootin Score It https://chootingcoreit.com 2025.08.06.17:25 |