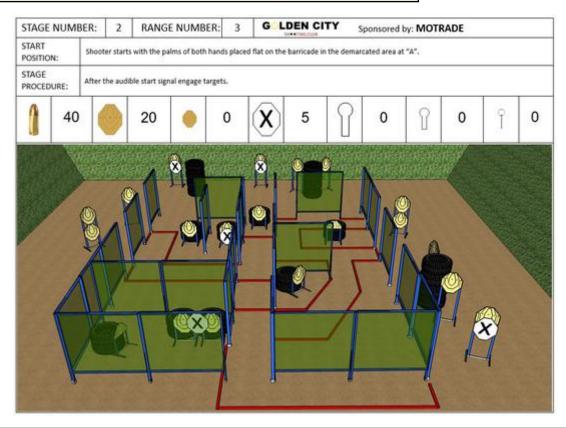

### 2. MOTRADE

| CoF     | Comstock - Long                        | Points     | 200 p  |
|---------|----------------------------------------|------------|--------|
| Targets | 20 paper, 5 no-shoot, Total 20 targets | Min rounds | 40     |
| Firearm | Handgun                                | Match-%    | 12.50% |

| Procedure               |                                                              |
|-------------------------|--------------------------------------------------------------|
| Starting position       | Gun loaded & holstered                                       |
| Firearm ready condition |                                                              |
| Start on                | Audible signal                                               |
| Stop on                 | Last shot                                                    |
| Penalties               | As per current edition of rules                              |
| Safety angles           | L/R                                                          |
| Setup notes             | Chartle Coard It https://shaatraagarit.com. 2005 00 40 00 40 |