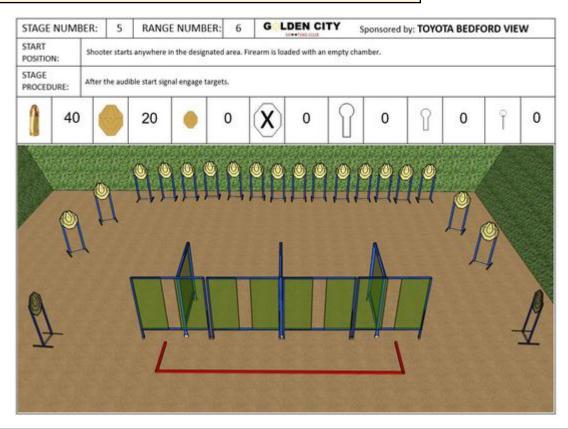

### 5. TOYOTA BEDFORD VIEW

| CoF     | Comstock - Long            | Points     | 200 p  |
|---------|----------------------------|------------|--------|
| Targets | 20 paper, Total 20 targets | Min rounds | 40     |
| Firearm | Handgun                    | Match-%    | 12.50% |

| Procedure               |                                 |
|-------------------------|---------------------------------|
| Starting position       | Gun loaded & holstered          |
| Firearm ready condition |                                 |
| Start on                | Audible signal                  |
| Stop on                 | Last shot                       |
| Penalties               | As per current edition of rules |
| Safety angles           | L/R                             |
| Setup notes             |                                 |