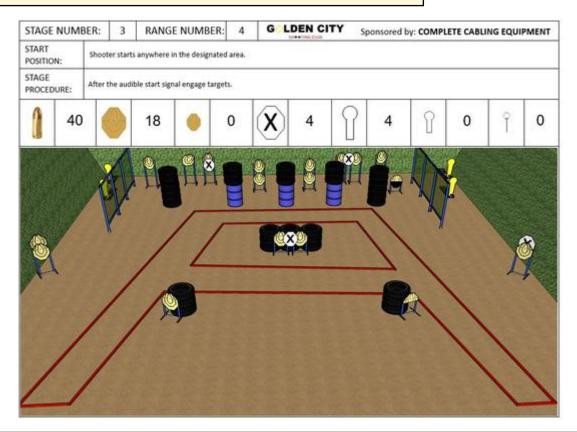

# 3. COMPLETE CABLING EQUIPMENT

| CoF     | Comstock - Long                                  | Points     | 200 p  |
|---------|--------------------------------------------------|------------|--------|
| Targets | 18 paper, 4 popper, 4 no-shoot, Total 22 targets | Min rounds | 40     |
| Firearm | Handgun                                          | Match-%    | 12.50% |

| Procedure               |                                                             |
|-------------------------|-------------------------------------------------------------|
| Starting position       | Gun loaded & holstered                                      |
| Firearm ready condition |                                                             |
| Start on                | Audible signal                                              |
| Stop on                 | Last shot                                                   |
| Penalties               | As per current edition of rules                             |
| Safety angles           | L/R                                                         |
| Setup notes             | Chartle Coard It https://sheatrasserit.com 2005 00 40 00 40 |