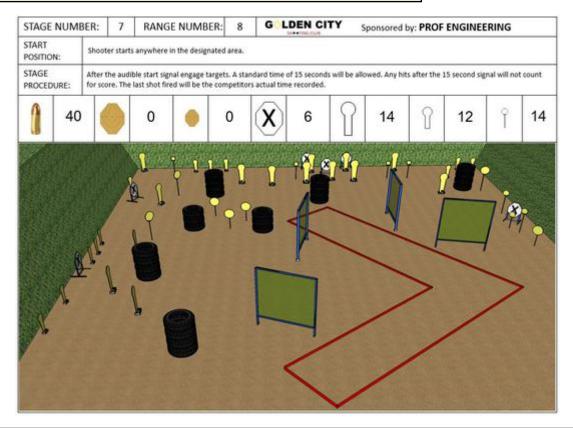

#### 7. PROF ENGINEERING

| CoF     | Comstock - Long                        | Points     | 200 p  |
|---------|----------------------------------------|------------|--------|
| Targets | 20 disappering/bonus, Total 20 targets | Min rounds | 0      |
| Firearm | Handgun                                | Match-%    | 12.50% |

| Procedure               |                                                              |
|-------------------------|--------------------------------------------------------------|
| Starting position       | Gun loaded & holstered                                       |
| Firearm ready condition |                                                              |
| Start on                | Audible signal                                               |
| Stop on                 | Last shot                                                    |
| Penalties               | As per current edition of rules                              |
| Safety angles           | L/R                                                          |
| Setup notes             | Chartle Coard It https://shaatraagarit.com. 2005 00 40 00 40 |