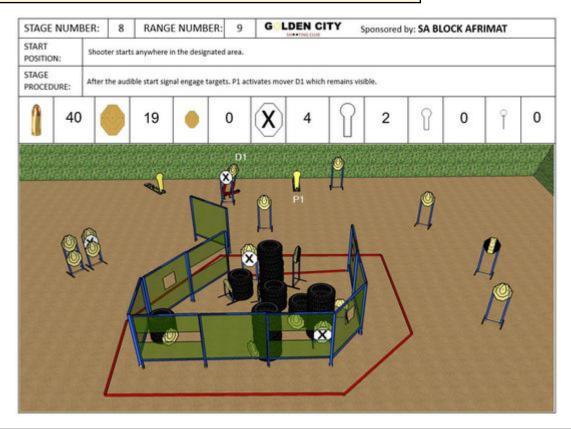

### 8. SA BLOCK AFRIMAT

| CoF     | Comstock - Long                                  | Points     | 200 p  |
|---------|--------------------------------------------------|------------|--------|
| Targets | 19 paper, 2 popper, 4 no-shoot, Total 21 targets | Min rounds | 40     |
| Firearm | Handgun                                          | Match-%    | 12.50% |

| Procedure               |                                                             |
|-------------------------|-------------------------------------------------------------|
| Starting position       | Gun loaded & holstered                                      |
| Firearm ready condition |                                                             |
| Start on                | Audible signal                                              |
| Stop on                 | Last shot                                                   |
| Penalties               | As per current edition of rules                             |
| Safety angles           | L/R                                                         |
| Setup notes             | Shoot'n Score It https://shootnscoreit.com 2025-06-18 02:48 |