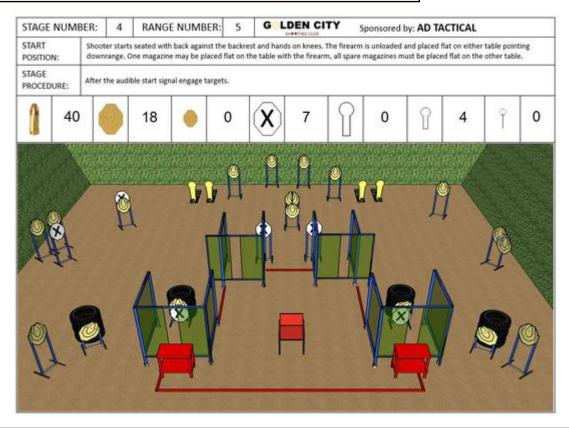

### 4. AD TACTICAL

| CoF     | Comstock - Long                                  | Points     | 200 p  |
|---------|--------------------------------------------------|------------|--------|
| Targets | 18 paper, 4 popper, 7 no-shoot, Total 22 targets | Min rounds | 40     |
| Firearm | Handgun                                          | Match-%    | 12.50% |

| Procedure         |                                                             |
|-------------------|-------------------------------------------------------------|
| Starting position | Gun loaded & holstered                                      |
| Firearm ready     |                                                             |
| condition         | Audible signel                                              |
| Start on          | Audible signal                                              |
| Stop on           | Last shot                                                   |
| Penalties         | As per current edition of rules                             |
| Safety angles     | L/R                                                         |
| Setup notes       | Chaptin Coase It https://ehostrocoasit.com 2005 00 40 00 40 |