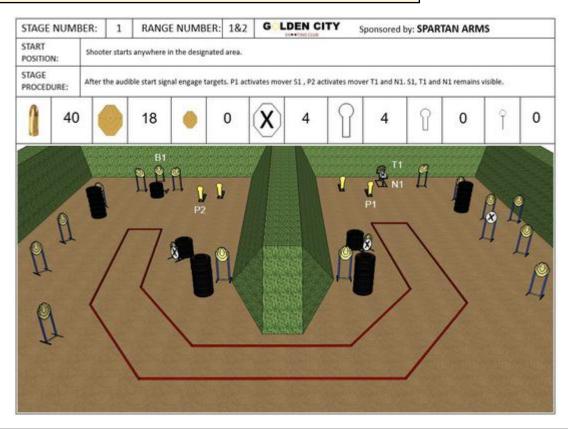

## 1. SPARTAN ARMS

| CoF     | Comstock - Long                                  | Points     | 200 p  |
|---------|--------------------------------------------------|------------|--------|
| Targets | 18 paper, 4 popper, 4 no-shoot, Total 22 targets | Min rounds | 40     |
| Firearm | Handgun                                          | Match-%    | 12.50% |

| Procedure               |                                                              |
|-------------------------|--------------------------------------------------------------|
| Starting position       | Gun loaded & holstered                                       |
| Firearm ready condition |                                                              |
| Start on                | Audible signal                                               |
| Stop on                 | Last shot                                                    |
| Penalties               | As per current edition of rules                              |
| Safety angles           | L/R                                                          |
| Setup notes             | Chartle Coard It https://shaatraagarit.com. 2005 00 40 00 40 |