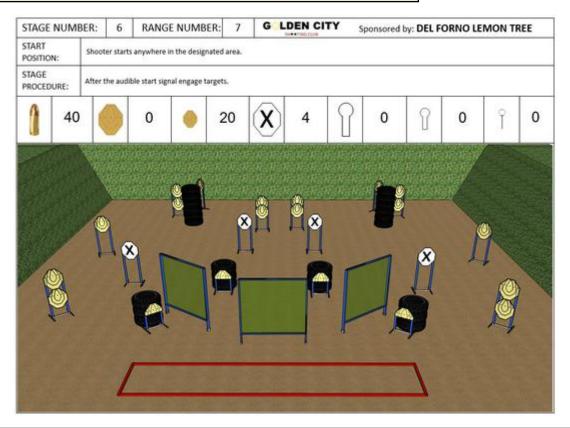

### 6. DEL FORNO LEMON TREE

| CoF     | Comstock - Long                         | Points     | 200 p  |
|---------|-----------------------------------------|------------|--------|
| Targets | 20 paper, 40 no-shoot, Total 20 targets | Min rounds | 40     |
| Firearm | Handgun                                 | Match-%    | 12.50% |

| Procedure               |                                                             |
|-------------------------|-------------------------------------------------------------|
| Starting position       | Gun loaded & holstered                                      |
| Firearm ready condition |                                                             |
| Start on                | Audible signal                                              |
| Stop on                 | Last shot                                                   |
| Penalties               | As per current edition of rules                             |
| Safety angles           | L/R                                                         |
| Setup notes             | Shootin Score It https://ehootreegrait.com 2025.06.19.03;49 |