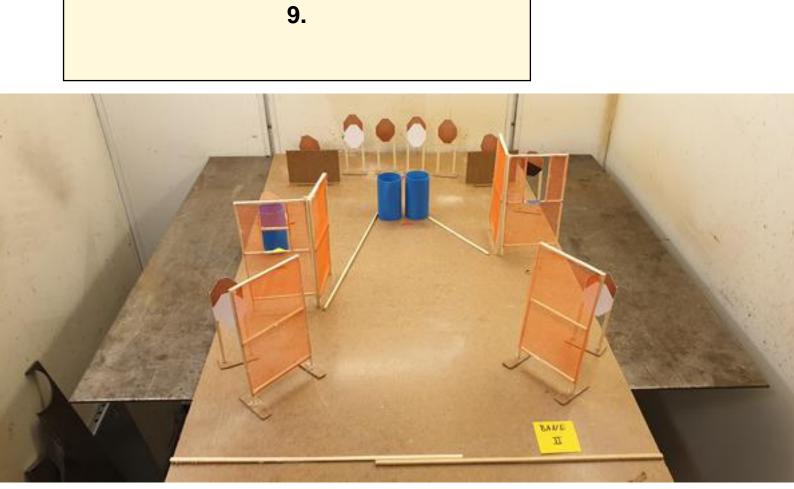

| CoF                     | Comstock - Medium                                                     | Points     | 70 p  |
|-------------------------|-----------------------------------------------------------------------|------------|-------|
|                         |                                                                       |            | -     |
| Targets                 | 6 paper, 2 popper, 2 no-shoot, Total 8 targets                        | Min rounds | 14    |
| Firearm                 | Mini Rifle                                                            | Match-%    | 7.37% |
| Procedure               | Shoot all targets from within fault lines with same colour as targets | 3          |       |
| Starting position       | Standing with heels touching blue mark                                |            |       |
| Firearm ready condition | Option 3                                                              |            |       |
| Start on                | Audible signal                                                        |            |       |
| Stop on                 | Last shot                                                             |            |       |
| Penalties               | As per current edition of rules                                       |            |       |
| Safety angles           | L/R                                                                   |            |       |
| Setup notes             | P1 activates t1 swinger and p2 activates t2 swinger                   |            |       |