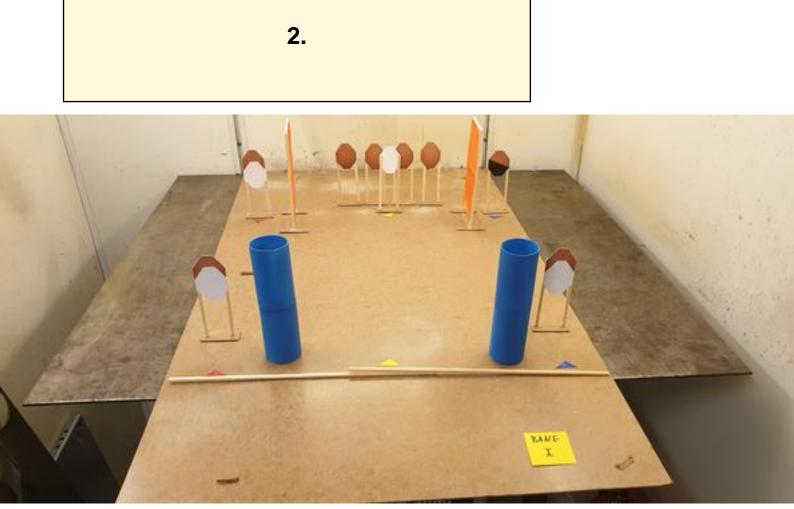

| CoF                     | Comstock - Medium                                                                                                                                                                                                                                                                                                                                                                                                                                                                                                                                                                                                                                                                                                                                                                                                                                                                                                                                                                                                                                                                                                                                                                                                                                                                                                                                                                                                                                                                                                                                                                                                                                                                                                                                                                                                                                                                                                                                                                                                                                                                                                              | Points              | 80 p  |
|-------------------------|--------------------------------------------------------------------------------------------------------------------------------------------------------------------------------------------------------------------------------------------------------------------------------------------------------------------------------------------------------------------------------------------------------------------------------------------------------------------------------------------------------------------------------------------------------------------------------------------------------------------------------------------------------------------------------------------------------------------------------------------------------------------------------------------------------------------------------------------------------------------------------------------------------------------------------------------------------------------------------------------------------------------------------------------------------------------------------------------------------------------------------------------------------------------------------------------------------------------------------------------------------------------------------------------------------------------------------------------------------------------------------------------------------------------------------------------------------------------------------------------------------------------------------------------------------------------------------------------------------------------------------------------------------------------------------------------------------------------------------------------------------------------------------------------------------------------------------------------------------------------------------------------------------------------------------------------------------------------------------------------------------------------------------------------------------------------------------------------------------------------------------|---------------------|-------|
| Targets                 | 8 paper, 1 no-shoot, Total 8 targets                                                                                                                                                                                                                                                                                                                                                                                                                                                                                                                                                                                                                                                                                                                                                                                                                                                                                                                                                                                                                                                                                                                                                                                                                                                                                                                                                                                                                                                                                                                                                                                                                                                                                                                                                                                                                                                                                                                                                                                                                                                                                           | Min rounds          | 16    |
| Firearm                 | Mini Rifle                                                                                                                                                                                                                                                                                                                                                                                                                                                                                                                                                                                                                                                                                                                                                                                                                                                                                                                                                                                                                                                                                                                                                                                                                                                                                                                                                                                                                                                                                                                                                                                                                                                                                                                                                                                                                                                                                                                                                                                                                                                                                                                     | Match-%             | 8.42% |
|                         |                                                                                                                                                                                                                                                                                                                                                                                                                                                                                                                                                                                                                                                                                                                                                                                                                                                                                                                                                                                                                                                                                                                                                                                                                                                                                                                                                                                                                                                                                                                                                                                                                                                                                                                                                                                                                                                                                                                                                                                                                                                                                                                                |                     |       |
| Procedure               | Shoot all targets from place marked with same colour as targets from place marked with same colour as targets from the same colour as targets from targe | om behind faultline |       |
| Starting position       | Anyhwere                                                                                                                                                                                                                                                                                                                                                                                                                                                                                                                                                                                                                                                                                                                                                                                                                                                                                                                                                                                                                                                                                                                                                                                                                                                                                                                                                                                                                                                                                                                                                                                                                                                                                                                                                                                                                                                                                                                                                                                                                                                                                                                       |                     |       |
| Firearm ready condition | Option 2                                                                                                                                                                                                                                                                                                                                                                                                                                                                                                                                                                                                                                                                                                                                                                                                                                                                                                                                                                                                                                                                                                                                                                                                                                                                                                                                                                                                                                                                                                                                                                                                                                                                                                                                                                                                                                                                                                                                                                                                                                                                                                                       |                     |       |
| Start on                | Audible signal                                                                                                                                                                                                                                                                                                                                                                                                                                                                                                                                                                                                                                                                                                                                                                                                                                                                                                                                                                                                                                                                                                                                                                                                                                                                                                                                                                                                                                                                                                                                                                                                                                                                                                                                                                                                                                                                                                                                                                                                                                                                                                                 |                     |       |
| Stop on                 | Last shot                                                                                                                                                                                                                                                                                                                                                                                                                                                                                                                                                                                                                                                                                                                                                                                                                                                                                                                                                                                                                                                                                                                                                                                                                                                                                                                                                                                                                                                                                                                                                                                                                                                                                                                                                                                                                                                                                                                                                                                                                                                                                                                      |                     |       |
| Penalties               | As per current edition of rules                                                                                                                                                                                                                                                                                                                                                                                                                                                                                                                                                                                                                                                                                                                                                                                                                                                                                                                                                                                                                                                                                                                                                                                                                                                                                                                                                                                                                                                                                                                                                                                                                                                                                                                                                                                                                                                                                                                                                                                                                                                                                                |                     |       |
| Safety angles           | L/R                                                                                                                                                                                                                                                                                                                                                                                                                                                                                                                                                                                                                                                                                                                                                                                                                                                                                                                                                                                                                                                                                                                                                                                                                                                                                                                                                                                                                                                                                                                                                                                                                                                                                                                                                                                                                                                                                                                                                                                                                                                                                                                            |                     |       |
| Setup notes             | Pendling targets are not moving.                                                                                                                                                                                                                                                                                                                                                                                                                                                                                                                                                                                                                                                                                                                                                                                                                                                                                                                                                                                                                                                                                                                                                                                                                                                                                                                                                                                                                                                                                                                                                                                                                                                                                                                                                                                                                                                                                                                                                                                                                                                                                               |                     |       |