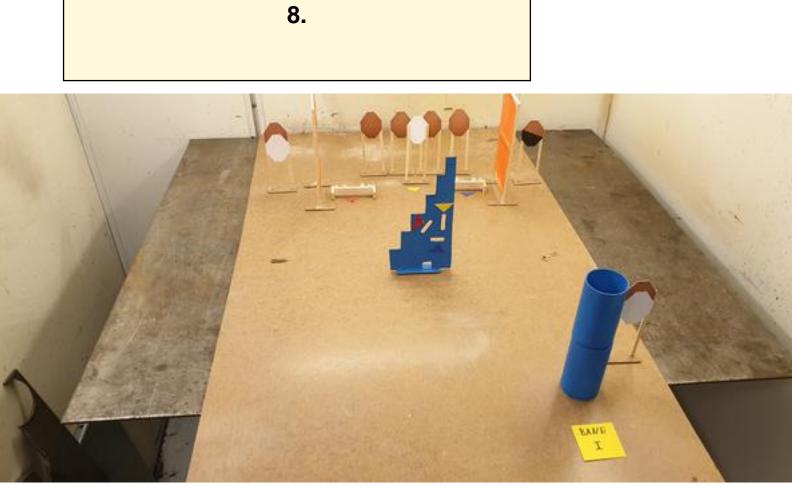

| CoF                     | Comstock - Short                                         | Points     | 50 p  |
|-------------------------|----------------------------------------------------------|------------|-------|
|                         |                                                          |            | -     |
| Targets                 | 2 paper, 2 popper, 4 plates, Total 8 targets             | Min rounds | 10    |
| Firearm                 | Mini Rifle                                               | Match-%    | 5.26% |
|                         |                                                          |            |       |
| Procedure               | Shoot all targets from within fault lines (door opening) |            |       |
| Starting position       | Standing                                                 |            |       |
| Firearm ready condition | Option 1                                                 |            |       |
| Start on                | Audible signal                                           |            |       |
| Stop on                 | Last shot                                                |            |       |
| Penalties               | As per current edition of rules                          |            |       |
| Safety angles           | L/R                                                      |            |       |
| Setup notes             | P1 activates t1(bobber) p2 activates t2 ( bobber)        |            |       |