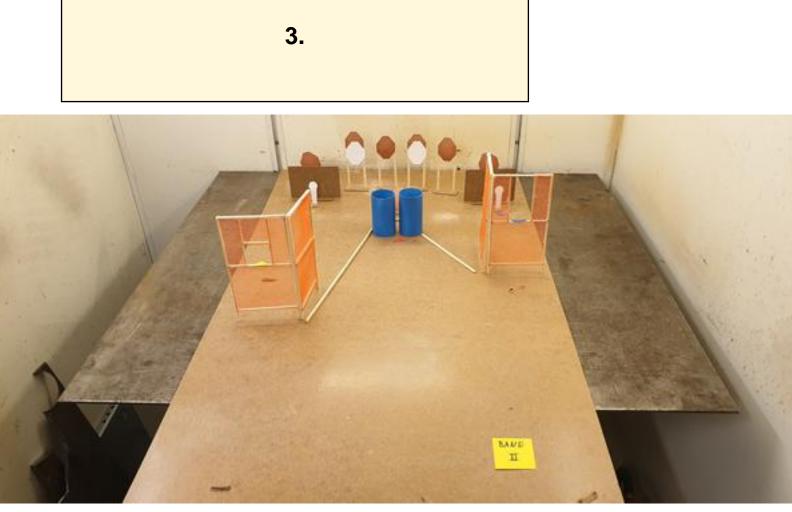

| CoF                     | Comstock - Medium                                                 | Points               | 80 p  |
|-------------------------|-------------------------------------------------------------------|----------------------|-------|
| Targets                 | 7 paper, 2 popper, 2 no-shoot, Total 9 targets                    | Min rounds           | 16    |
| Firearm                 | Mini Rifle                                                        | Match-%              | 8.42% |
|                         |                                                                   |                      |       |
| Procedure               | Shoot all targets from place marked with same colour as targets a | nd behind faultline. |       |
| Starting position       | Standing behind barrel, muzzle must touching barrel               |                      |       |
| Firearm ready condition | Option 1                                                          |                      |       |
| Start on                | Audible signal                                                    |                      |       |
| Stop on                 | Last shot                                                         |                      |       |
| Penalties               | As per current edition of rules                                   |                      |       |
| Safety angles           | L/R                                                               |                      |       |
| Setup notes             | Popper 1 activate t1 (swinger) and popper 2 activate t2 (swinger) |                      |       |