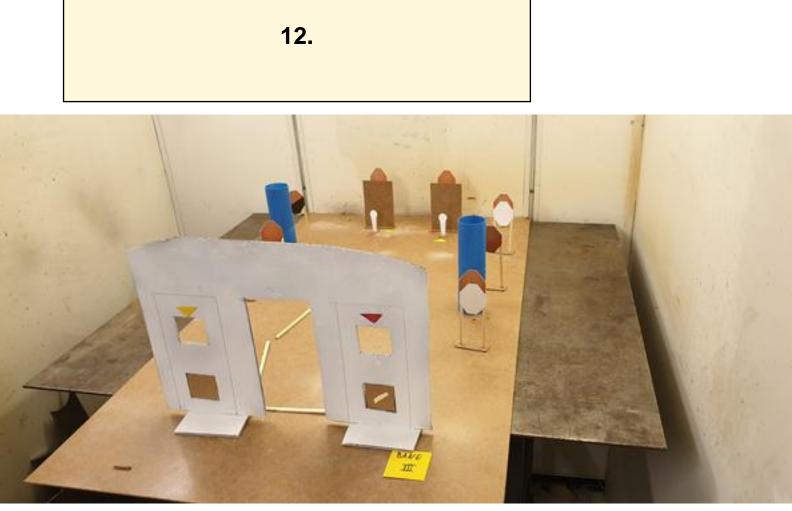

| 10.53% |
| Procedure                  | Shoot all targets from within fault lines. |            |        |
| Starting position          | Standing with heels touching red mark      |            |        |
| Firearm ready<br>condition | Option 3                                   |            |        |
| Start on                   | Audible signal                             |            |        |
| Stop on                    | Last shot                                  |            |        |
| Penalties                  | As per current edition of rules            |            |        |
| Safety angles              | L/R                                        |            |        |
| Setup notes                | Bobber stand still                         |            |        |



| CoF                     | Comstock - Medium                                                    | Points               | 90 p  |
|-------------------------|----------------------------------------------------------------------|----------------------|-------|
| Targets                 | 8 paper, 2 popper, 2 no-shoot, Total 10 targets                      | Min rounds           | 18    |
| Firearm                 | Mini Rifle                                                           | Match-%              | 9.47% |
| Procedure               | Shoot all targets from within fault lines and from place marked with | n same colour as tar | gets  |
| Starting position       | Anywhere                                                             |                      |       |
| Firearm ready co