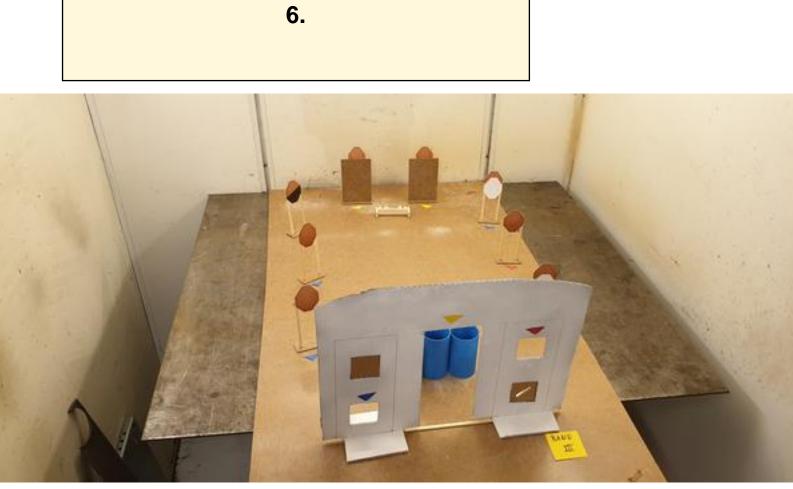

| CoF                        | Comstock - Medium                                                  | Points     | 60 p  |
|----------------------------|--------------------------------------------------------------------|------------|-------|
| Targets                    | 6 paper, 2 no-shoot, Total 6 targets                               | Min rounds | 12    |
| Firearm                    | Mini Rifle                                                         | Match-%    | 6.32% |
| Procedure                  | Shoot all targets from place marked with same colour as the target | ts         |       |
| Starting position          | Standing anywhere behind the faultline                             |            |       |
| Firearm ready<br>condition | Option 1                                                           |            |       |
| Start on                   | Audible signal                                                     |            |       |
| Stop on                    | Last shot                                                          |            |       |
| Penalties                  | As per current edition of rules                                    |            |       |
| Safety angles              | L/R                                                                |            |       |
| Setup notes                | Swingers stand still.                                              |            |       |