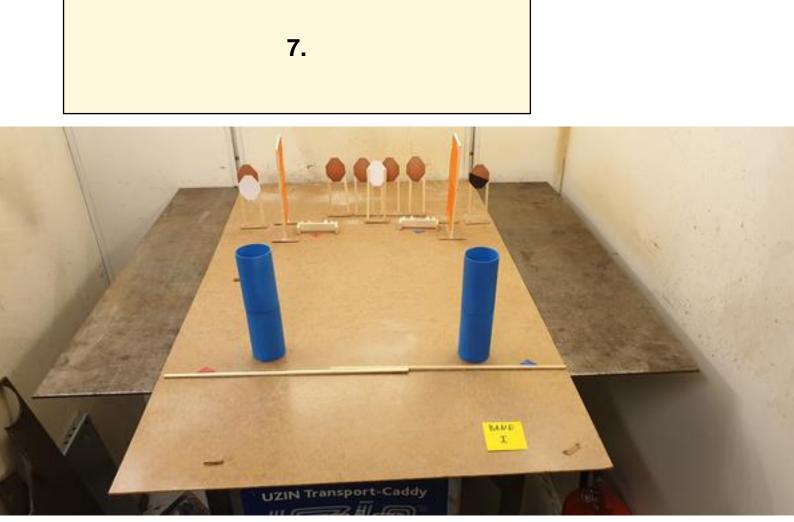

| CoF                     | Comstock - Short                                         | Points     | 50 p  |
|-------------------------|----------------------------------------------------------|------------|-------|
|                         |                                                          |            | -     |
| Targets                 | 2 paper, 2 popper, 4 plates, Total 8 targets             | Min rounds | 10    |
| Firearm                 | Mini Rifle                                               | Match-%    | 5.26% |
|                         |                                                          |            |       |
| Procedure               | Shoot all targets from within fault lines (door opening) |            |       |
| Starting position       | Standing                                                 |            |       |
| Firearm ready condition | Option 1                                                 |            |       |
| Start on                | Audible signal                                           |            |       |
| Stop on                 | Last shot                                                |            |       |
| Penalties               | As per current edition of rules                          |            |       |
| Safety angles           | L/R                                                      |            |       |
| Setup notes             | P1 activates t1(bobber) p2 activates t2 ( bobber)        |            |       |