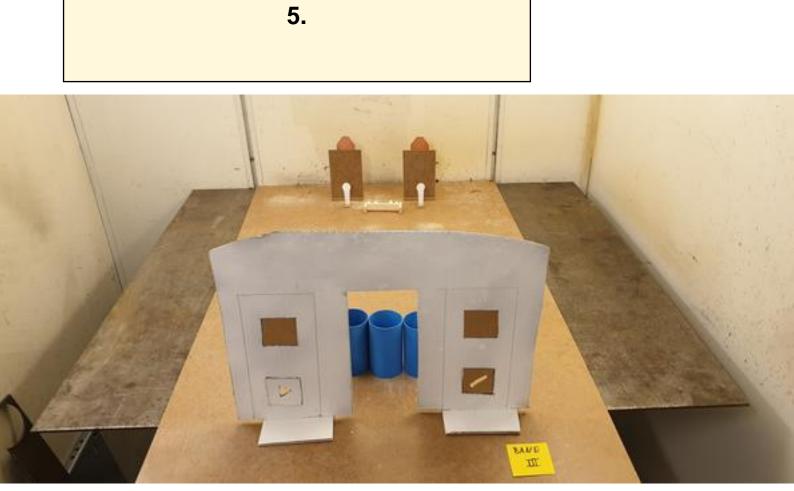

| CoF                        | Comstock - Medium                                                  | Points     | 60 p  |
|----------------------------|--------------------------------------------------------------------|------------|-------|
| Targets                    | 6 paper, 2 no-shoot, Total 6 targets                               | Min rounds | 12    |
| Firearm                    | Mini Rifle                                                         | Match-%    | 6.32% |
| Procedure                  | Shoot all targets from place marked with same colour as the target | ts         |       |
| Starting position          | Standing anywhere behind the faultline                             |            |       |
| Firearm ready<br>condition | Option 1                                                           |            |       |
| Start on                   | Audible signal                                                     |            |       |
| Stop on                    | Last shot                                                          |            |       |
| Penalties                  | As per current edition of rules                                    |            |       |
| Safety angles              | L/R                                                                |            |       |
| Setup notes                | Swingers stand still.                                              |            |       |