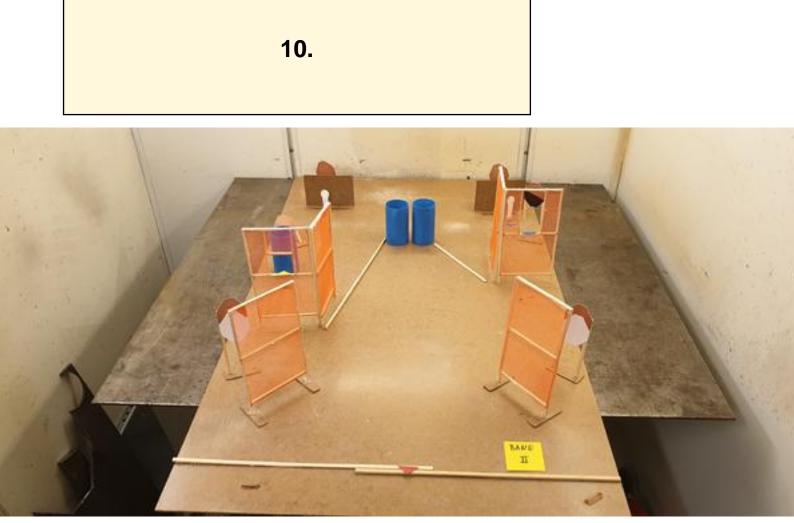

| CoF                        | Comstock - Medium                          | Points     | 100 p  |
|----------------------------|--------------------------------------------|------------|--------|
| Targets                    | 8 paper, 4 plates, Total 12 targets        | Min rounds | 20     |
| Firearm                    | Mini Rifle                                 | Match-%    | 10.53% |
| Procedure                  | Shoot all targets from within fault lines. |            |        |
| Starting position          | Standing with heels touching red mark      |            |        |
| Firearm ready<br>condition | Option 3                                   |            |        |
| Start on                   | Audible signal                             |            |        |
| Stop on                    | Last shot                                  |            |        |
| Penalties                  | As per current edition of rules            |            |        |
| Safety angles              | L/R                                        |            |        |
| Setup notes                | Bobber stand still                         |            |        |