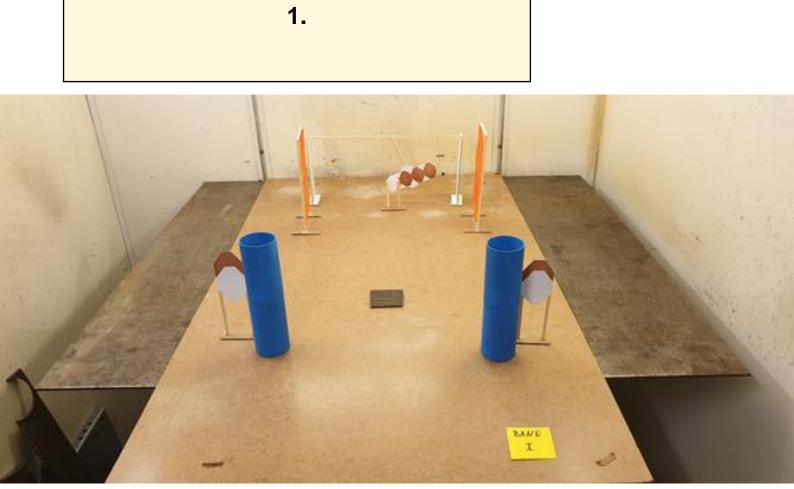

| CoF                        | Comstock - Medium                                                    | Points                | 60 p                         |
|----------------------------|----------------------------------------------------------------------|-----------------------|------------------------------|
| Targets                    | 6 paper, 1 no-shoot, Total 6 targets                                 | Min rounds            | 12                           |
| Firearm                    | Mini Rifle                                                           | Match-%               | 6.32%                        |
|                            |                                                                      |                       |                              |
| Procedure                  | Shoot all targets, red and blue marked targets must be engaged fr    | om the color coded    | positions                    |
| Starting position          | Standing on release plate, all magasinets to be used on barrels      |                       |                              |
| Firearm ready<br>condition | Option 3                                                             |                       |                              |
| Start on                   | Audible signal                                                       |                       |                              |
| Stop on                    | Last shot                                                            |                       |                              |
| Penalties                  | As per current edition of rules                                      |                       |                              |
| Safety angles              | L/R                                                                  |                       |                              |
| Setup notes                | Release plate activates pendling targets. Steel ns. 1/3 size targets | white. Rest faultline | e not inn used on this stage |