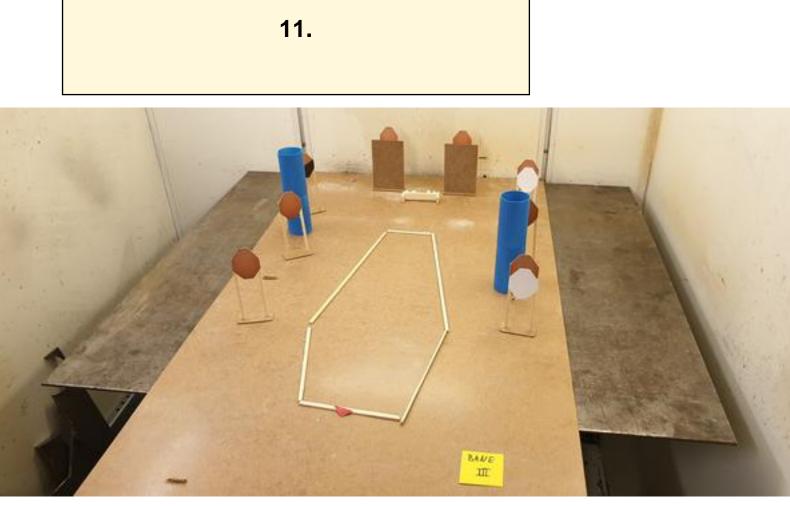

| CoF                     | Comstock - Medium                                                    | Points               | 90 p  |
|-------------------------|----------------------------------------------------------------------|----------------------|-------|
| Targets                 | 8 paper, 2 popper, 2 no-shoot, Total 10 targets                      | Min rounds           | 18    |
| Firearm                 | Mini Rifle                                                           | Match-%              | 9.47% |
| Procedure               | Shoot all targets from within fault lines and from place marked with | n same colour as tar | gets  |
| Starting position       | Anywhere                                                             |                      |       |
| Firearm ready condition | Option 1                                                             |                      |       |
| Start on                | Audible signal                                                       |                      |       |
| Stop on                 | Last shot                                                            |                      |       |
| Penalties               | As per current edition of rules                                      |                      |       |
| Safety angles           | L/R                                                                  |                      |       |
| Setup notes             | P1 activates t1 bobber and p2 activates t2 bobber                    |                      |       |