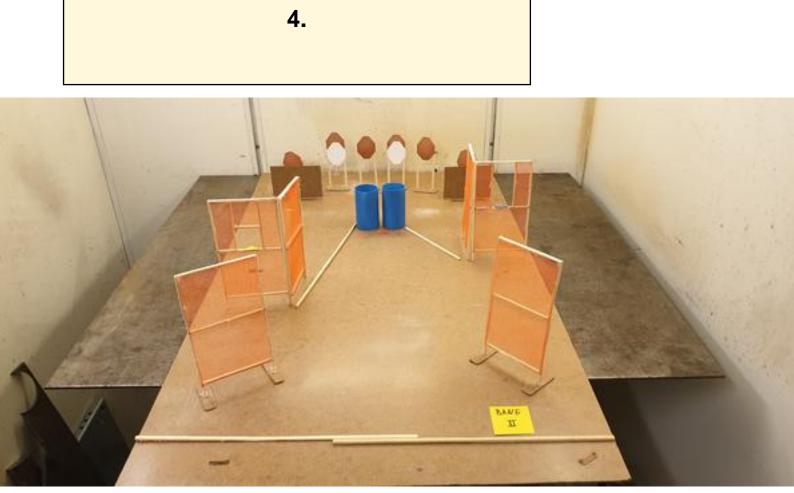

| CoF                        | Comstock - Medium                                                  | Points     | 60 p  |
|----------------------------|--------------------------------------------------------------------|------------|-------|
| Targets                    | 6 paper, 2 no-shoot, Total 6 targets                               | Min rounds | 12    |
| Firearm                    | Mini Rifle                                                         | Match-%    | 6.32% |
| Procedure                  | Shoot all targets from place marked with same colour as the target | ts         |       |
| Starting position          | Standing anywhere behind the faultline                             |            |       |
| Firearm ready<br>condition | Option 1                                                           |            |       |
| Start on                   | Audible signal                                                     |            |       |
| Stop on                    | Last shot                                                          |            |       |
| Penalties                  | As per current edition of rules                                    |            |       |
| Safety angles              | L/R                                                                |            |       |
| Setup notes                | Swingers stand still.                                              |            |       |