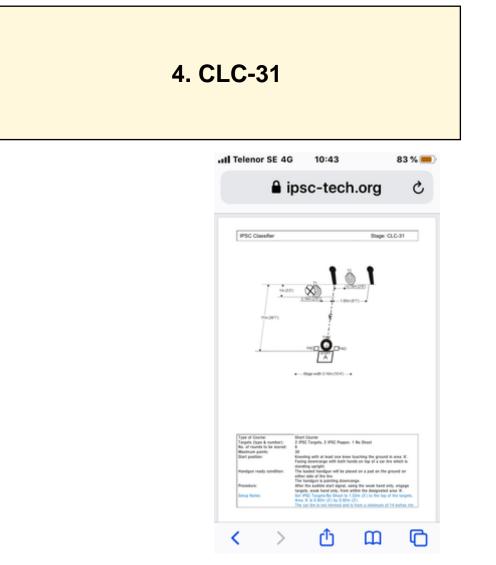

| CoF     | Comstock - Short                               | Points     | 30 p   |
|---------|------------------------------------------------|------------|--------|
| Targets | 2 paper, 2 popper, 1 no-shoot, Total 4 targets | Min rounds | 6      |
| Firearm | Handgun                                        | Match-%    | 10.34% |

| Procedure                  |     |
|----------------------------|-----|
| Starting position          |     |
| Firearm ready<br>condition |     |
| Start on                   |     |
| Stop on                    |     |
| Penalties                  |     |
| Safety angles              | L/R |
| Setup notes                |     |