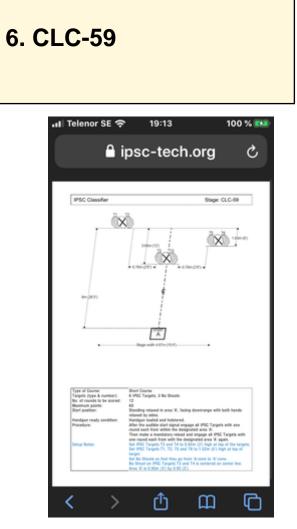

Shoot'n Score It https://shootnscoreit.com -- 2025-08-25 12:44

| CoF     | Comstock - Short                     | Points     | 60 p   |
|---------|--------------------------------------|------------|--------|
| Targets | 6 paper, 3 no-shoot, Total 6 targets | Min rounds | 12     |
| Firearm | Handgun                              | Match-%    | 20.69% |

| Procedure               |     |
|-------------------------|-----|
| Starting position       |     |
| Firearm ready condition |     |
| Start on                |     |
| Stop on                 |     |
| Penalties               |     |
| Safety angles           | L/R |
| Setup notes             |     |