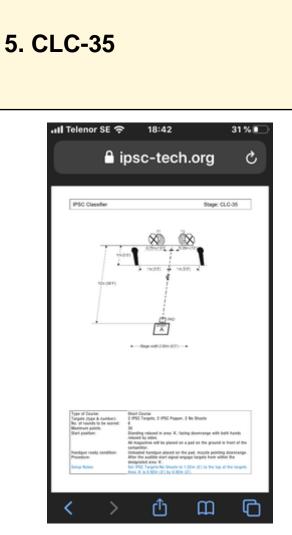

| CoF     | Comstock - Short                               | Points     | 30 p   |
|---------|------------------------------------------------|------------|--------|
| Targets | 2 paper, 2 popper, 2 no-shoot, Total 4 targets | Min rounds | 6      |
| Firearm | Handgun                                        | Match-%    | 10.34% |

| Procedure               |     |
|-------------------------|-----|
| Starting position       |     |
| Firearm ready condition |     |
| Start on                |     |
| Stop on                 |     |
| Penalties               |     |
| Safety angles           | L/R |
| Setup notes             |     |