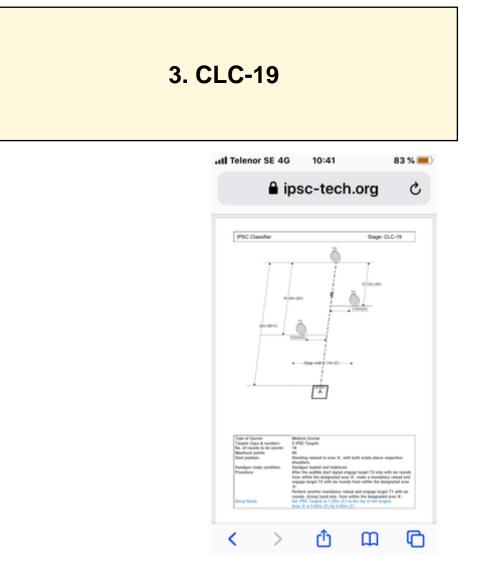

| CoF     | Comstock - Short                   | Points     | 45 p   |
|---------|------------------------------------|------------|--------|
| Targets | 4 paper, 1 popper, Total 5 targets | Min rounds | 9      |
| Firearm | Handgun                            | Match-%    | 15.52% |

| Procedure               |     |
|-------------------------|-----|
| Starting position       |     |
| Firearm ready condition |     |
| Start on                |     |
| Stop on                 |     |
| Penalties               |     |
| Safety angles           | L/R |
| Setup notes             |     |