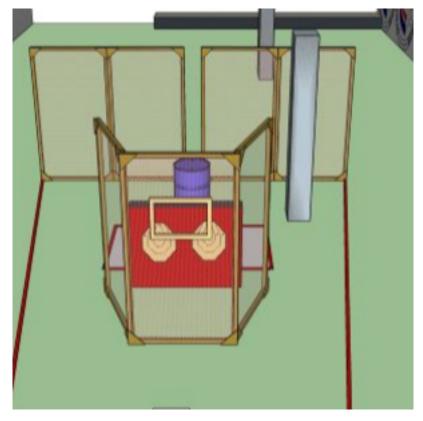

### 1. Rollo

| CoF     | Comstock - Long                      | Points     | 115 p  |
|---------|--------------------------------------|------------|--------|
| Targets | 11 paper, 1 plates, Total 12 targets | Min rounds | 23     |
| Firearm | Mini Rifle                           | Match-%    | 17.42% |

| Procedure               | On signal engage the targets from within designated shooting area.                                                                                                                                                                                                                            |
|-------------------------|-----------------------------------------------------------------------------------------------------------------------------------------------------------------------------------------------------------------------------------------------------------------------------------------------|
| Starting position       | Heels touching mark                                                                                                                                                                                                                                                                           |
| Firearm ready condition | Option 1                                                                                                                                                                                                                                                                                      |
| Start on                | Audible signal                                                                                                                                                                                                                                                                                |
| Stop on                 | Last shot                                                                                                                                                                                                                                                                                     |
| Penalties               | As per current edition of rules                                                                                                                                                                                                                                                               |
| Safety angles           | L/R                                                                                                                                                                                                                                                                                           |
| Setup notes             | Plate can be replaced by use of mini-popper. 8.1.1.1 Loaded (Option 1): magazine filled and fitted (if applicable), chamber loaded, hammer and/or sear cocked and safety catch applied (if the rifle is designed to have one).  Shoot's Score It https://shootsscoreit.com = 2024-04-26 01:12 |