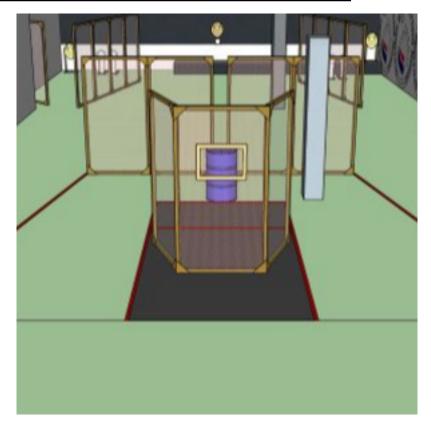

### 1. Rollo

| CoF     | Comstock - Long                      | Points     | 115 p  |
|---------|--------------------------------------|------------|--------|
| Targets | 11 paper, 1 plates, Total 12 targets | Min rounds | 23     |
| Firearm | Mini Rifle                           | Match-%    | 17.42% |

| Procedure               | On signal engage the targets from within designated shooting area.                                                                                                                                                                                                                            |
|-------------------------|-----------------------------------------------------------------------------------------------------------------------------------------------------------------------------------------------------------------------------------------------------------------------------------------------|
| Starting position       | Heels touching mark                                                                                                                                                                                                                                                                           |
| Firearm ready condition | Option 1                                                                                                                                                                                                                                                                                      |
| Start on                | Audible signal                                                                                                                                                                                                                                                                                |
| Stop on                 | Last shot                                                                                                                                                                                                                                                                                     |
| Penalties               | As per current edition of rules                                                                                                                                                                                                                                                               |
| Safety angles           | L/R                                                                                                                                                                                                                                                                                           |
| Setup notes             | Plate can be replaced by use of mini-popper. 8.1.1.1 Loaded (Option 1): magazine filled and fitted (if applicable), chamber loaded, hammer and/or sear cocked and safety catch applied (if the rifle is designed to have one).  Shoot's Score It https://shootsscoreit.com = 2024-04-26 01:12 |