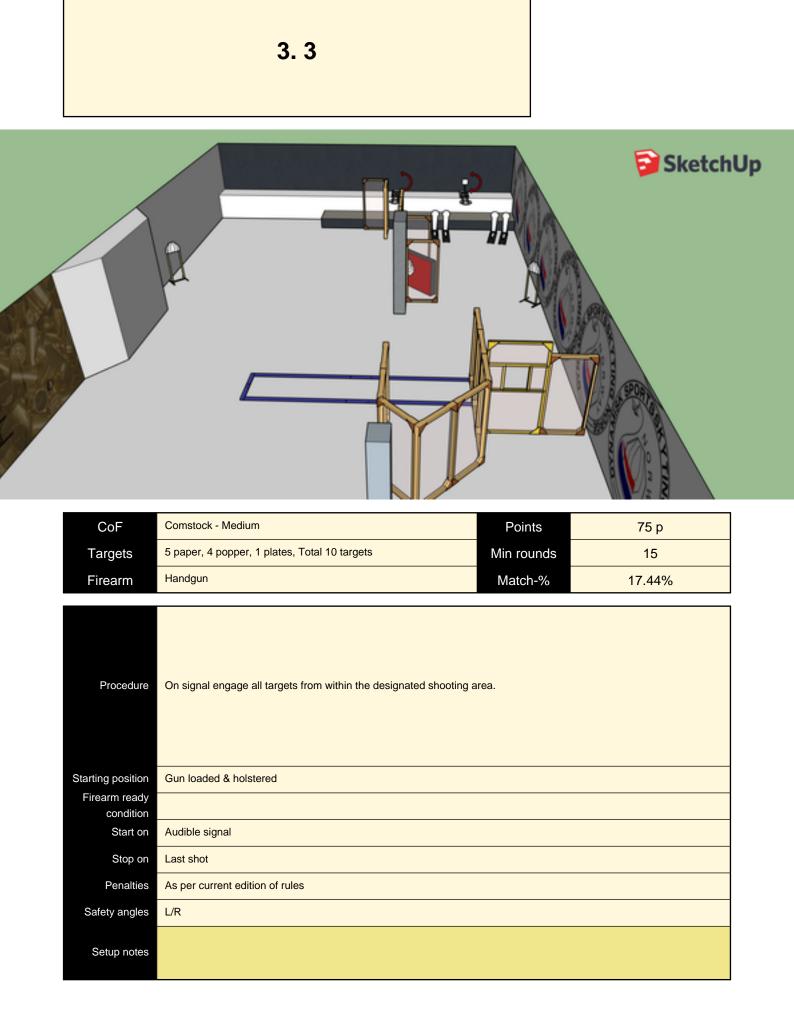

| CoF     | Comstock - Long                                | Points     | 135 p  |
|---------|------------------------------------------------|------------|--------|
| Targets | 10 paper, 5 popper, 2 plates, Total 17 targets | Min rounds | 27     |
| Firearm | Handgun                                        | Match-%    | 31.40% |

| Procedure         | On signal engage all targets from within the designated shooting area. |
|-------------------|------------------------------------------------------------------------|
| Starting position | Gun loaded & holstered                                                 |
| Firearm ready     |                                                                        |
| condition         |                                                                        |
| Start on          | Audible signal                                                         |
| Stop on           | Last shot                                                              |
| Penalties         | As per current edition of rules                                        |
| Safety angles     | L/R                                                                    |
| Setup notes       |                                                                        |