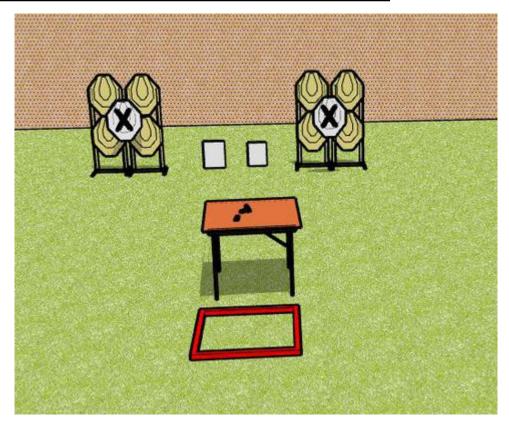

## 3. Fast alpha

| CoF     | Comstock - Short                                | Points     | 50 p   |
|---------|-------------------------------------------------|------------|--------|
| Targets | 8 paper, 2 plates, 2 no-shoot, Total 10 targets | Min rounds | 10     |
| Firearm | Handgun                                         | Match-%    | 12.50% |

| Procedure               | minimum number of shots 10                                   |
|-------------------------|--------------------------------------------------------------|
| Starting position       | Standing                                                     |
| Firearm ready condition | Gun lying on the table, unloaded, with magazine on the table |
| Start on                | Audible signal                                               |
| Stop on                 | Last shot                                                    |
| Penalties               | As per current edition of rules                              |
| Safety angles           | 90L/ 90R                                                     |
| Setup notes             |                                                              |