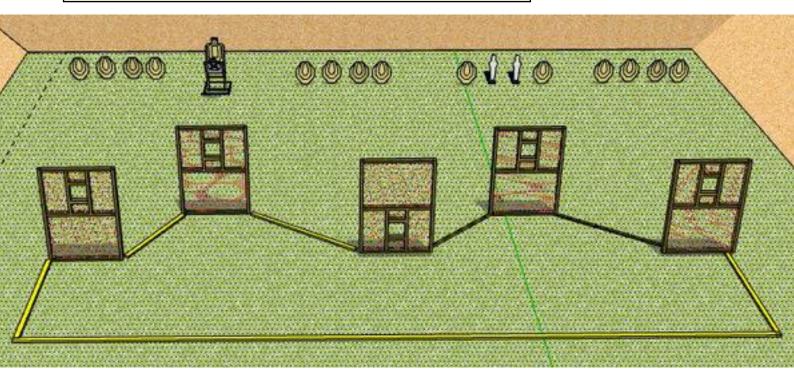

## 4. sick sack between walls

| CoF     | Comstock - Long                      | Points     | 160 p  |
|---------|--------------------------------------|------------|--------|
| Targets | 15 paper, 2 popper, Total 17 targets | Min rounds | 32     |
| Firearm | Handgun                              | Match-%    | 40.00% |

| Procedure               |                                 |
|-------------------------|---------------------------------|
| Starting position       | Standing                        |
| Firearm ready condition | Gun loaded & holstered          |
| Start on                | Audible signal                  |
| Stop on                 | Last shot                       |
| Penalties               | As per current edition of rules |
| Safety angles           | 90L 90/R                        |
| Setup notes             |                                 |