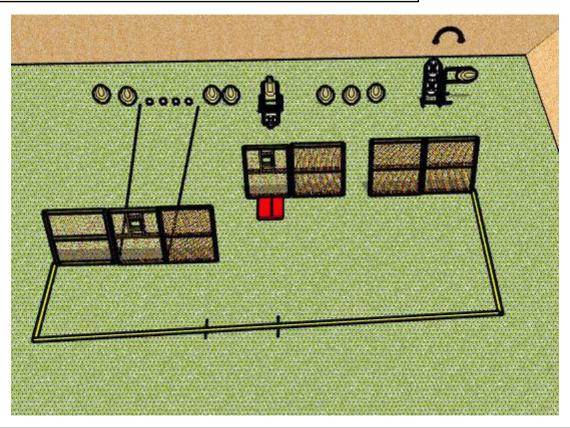

## 2. round the corner

| CoF     | Comstock - Medium                               | Points     | 110 p  |
|---------|-------------------------------------------------|------------|--------|
| Targets | 9 paper, 4 plates, 2 no-shoot, Total 13 targets | Min rounds | 22     |
| Firearm | Handgun                                         | Match-%    | 27.50% |

| Procedure               |                                                             |
|-------------------------|-------------------------------------------------------------|
| Starting position       | Heels touching the mark                                     |
| Firearm ready condition | Gun loaded & holstered                                      |
| Start on                | Audible signal                                              |
| Stop on                 | Last shot                                                   |
| Penalties               | As per current edition of rules                             |
| Safety angles           | 90L/ 90R                                                    |
| Setup notes             | Shoot'n Score It https://shootnscoreit.com 2025-08-25 22:17 |