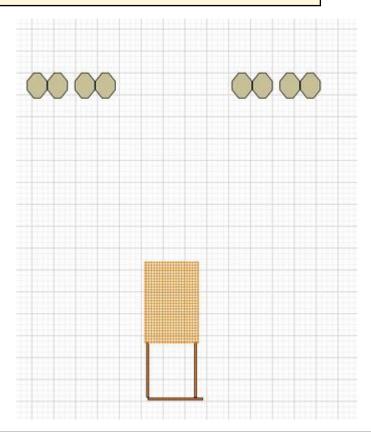

## 1. Hands upp

| CoF     | Comstock - Medium        | Points     | 80 p   |
|---------|--------------------------|------------|--------|
| Targets | 8 paper, Total 8 targets | Min rounds | 16     |
| Firearm | Handgun                  | Match-%    | 20.00% |

| Procedure               | On signal engage targets                                    |
|-------------------------|-------------------------------------------------------------|
| Starting position       | Standing inside area hands on marks                         |
| Firearm ready condition | Gun loaded with empty chamber& Holstered                    |
| Start on                | Audible signal                                              |
| Stop on                 | Last shot                                                   |
| Penalties               | As per current edition of rules                             |
| Safety angles           | 90L/90R                                                     |
| Setup notes             | Shoot'n Score It https://shootnscoreit.com 2025-08-25 22:17 |