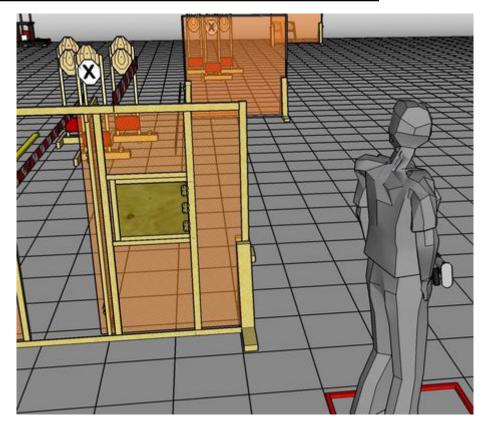

## 2. Find the targets

| CoF     | Comstock - Long                        | Points     | 120 p  |
|---------|----------------------------------------|------------|--------|
| Targets | 12 paper, 2 no-shoot, Total 12 targets | Min rounds | 24     |
| Firearm | Mini Rifle                             | Match-%    | 47.06% |

| Procedure               | On start signal engage all targets as they become visible.  |
|-------------------------|-------------------------------------------------------------|
| Starting position       | Standing in box fasing downrange                            |
| Firearm ready condition | Option 1                                                    |
| Start on                | Audible signal                                              |
| Stop on                 | Last shot                                                   |
| Penalties               | As per current edition of rules                             |
| Safety angles           | L/R 90 deg, top of berm                                     |
| Setup notes             | Shootin Score It https://ehootroopreit.com 2025.09.07.04.42 |