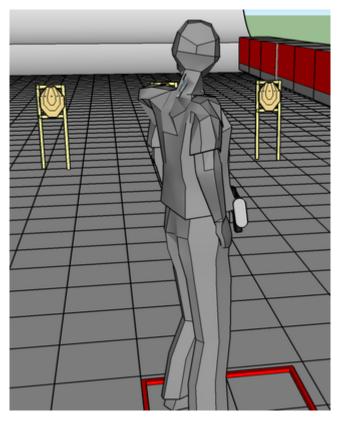

## 3. How fast can you do it?

| CoF     | Comstock - Medium        | Points     | 75 p   |
|---------|--------------------------|------------|--------|
| Targets | 3 paper, Total 3 targets | Min rounds | 15     |
| Firearm | Mini Rifle               | Match-%    | 29.41% |

| Procedure               | On start signal engage targets as following: target A 1 SHOT, TARGET B 2 SHOTS, TARGET C 3 SHOT, TARGET B 4 SHOTS, TARGET A 5 SHOTS STANDING IN BOX |
|-------------------------|-----------------------------------------------------------------------------------------------------------------------------------------------------|
| Starting position       | Standing in box fasing downrange                                                                                                                    |
| Firearm ready condition | Option 1                                                                                                                                            |
| Start on                | Audible signal                                                                                                                                      |
| Stop on                 | Last shot                                                                                                                                           |
| Penalties               | As per current edition of rules                                                                                                                     |
| Safety angles           | safety angles L/R 90 deg, top of berm                                                                                                               |
| Setup notes             |                                                                                                                                                     |