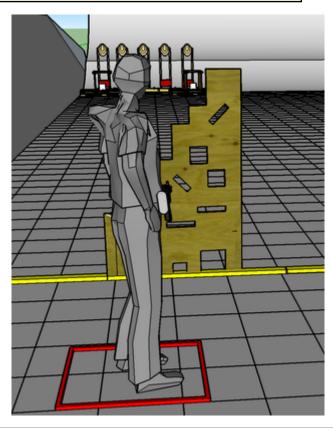

## 1. Use the wall

| CoF     | Comstock - Medium                     | Points     | 60 p   |
|---------|---------------------------------------|------------|--------|
| Targets | 5 paper, 2 frangible, Total 7 targets | Min rounds | 12     |
| Firearm | Mini Rifle                            | Match-%    | 23.53% |

| Procedure               | On start signal engage all targets from behind the wall. Frangibles must be shot under the wall |
|-------------------------|-------------------------------------------------------------------------------------------------|
| Starting position       | Standing behind wall facing downrange                                                           |
| Firearm ready condition | Option 1                                                                                        |
| Start on                | Audible signal                                                                                  |
| Stop on                 | Last shot                                                                                       |
| Penalties               | As per current edition of rules                                                                 |
| Safety angles           | L/R                                                                                             |
| Setup notes             | L/R 90 deg, Top of berm                                                                         |