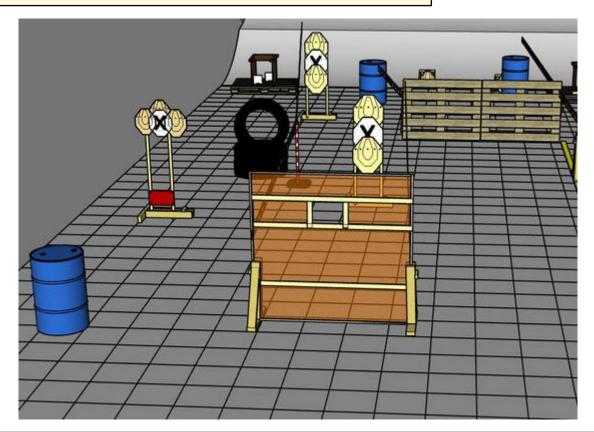

## 1. Break the dishes

| CoF     | Comstock - Medium                               | Points     | 100 p  |
|---------|-------------------------------------------------|------------|--------|
| Targets | 9 paper, 2 plates, 3 no-shoot, Total 11 targets | Min rounds | 20     |
| Firearm | Handgun                                         | Match-%    | 35.09% |

| Procedure         | On signal, engage all targets as they become visible within the demarked area. Tiretreads on ground=faultline.<br>Red/white tape=walls extending up/down to infinity. Plates must be shot tru tires. |
|-------------------|------------------------------------------------------------------------------------------------------------------------------------------------------------------------------------------------------|
| Starting position | Standing lelaxed, hands on blue barrel. Gun loaded & holstered                                                                                                                                       |
| Firearm ready     |                                                                                                                                                                                                      |
| condition         | A suPh to show at                                                                                                                                                                                    |
| Start on          | Audible signal                                                                                                                                                                                       |
| Stop on           | Last shot                                                                                                                                                                                            |
| Penalties         | As per current edition of rules                                                                                                                                                                      |
| Safety angles     | Left= Orange stick on left side of berm. Right= Orange stick in the end of concreete bricks. Up= Top of berm.                                                                                        |
| Setup notes       |                                                                                                                                                                                                      |