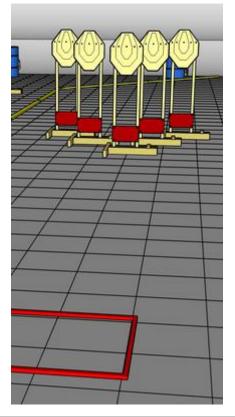

## 3. Damn christmas three

| CoF     | Comstock - Short         | Points     | 50 p   |
|---------|--------------------------|------------|--------|
| Targets | 5 paper, Total 5 targets | Min rounds | 10     |
| Firearm | Handgun                  | Match-%    | 17.54% |

| Procedure         | On signal, engage all targets from box.                                                                  |
|-------------------|----------------------------------------------------------------------------------------------------------|
| Starting position | Gun loaded & holstered                                                                                   |
| Firearm ready     |                                                                                                          |
| condition         | A sufficient al                                                                                          |
| Start on          | Audible signal                                                                                           |
| Stop on           | Last shot                                                                                                |
| Penalties         | As per current edition of rules                                                                          |
| Safety angles     | Left=Orange stick on left side of berm. Right= Orange stick in end of concreete bricks. Up= Top of berm. |
| Setup notes       |                                                                                                          |