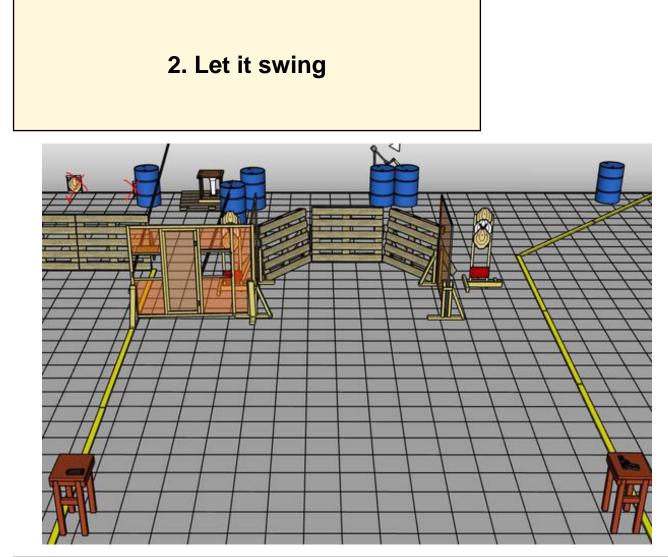

| CoF     | Comstock - Medium                              | Points     | 75 p   |
|---------|------------------------------------------------|------------|--------|
| Targets | 7 paper, 1 popper, 2 no-shoot, Total 8 targets | Min rounds | 15     |
| Firearm | Handgun                                        | Match-%    | 26.32% |

| Procedure                  | On signal, engage all targets as they become visible within the demarked area. Tiretreads on ground=faultline.<br>Red/white tape=walls extending up/down to infinity. |
|----------------------------|-----------------------------------------------------------------------------------------------------------------------------------------------------------------------|
| Starting position          | Standing relaxed anywhere.                                                                                                                                            |
| Firearm ready<br>condition | Empty gun on one table, first magazine to be used on other table.                                                                                                     |
| Start on                   | Audible signal                                                                                                                                                        |
| Stop on                    | Last shot                                                                                                                                                             |
| Penalties                  | As per current edition of rules                                                                                                                                       |
| Safety angles              | Left=Orange stick on left side of berm. Right= Orange stick on end of concreete bricks. Up= Top of berm.                                                              |
| Setup notes                |                                                                                                                                                                       |