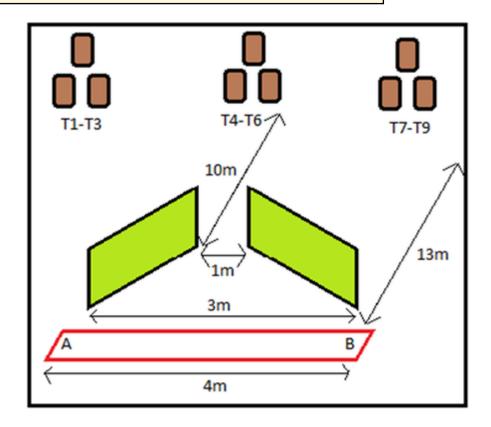

| CoF     | Comstock - Short         | Points     | 45 p   |
|---------|--------------------------|------------|--------|
| Targets | 9 paper, Total 9 targets | Min rounds | 9      |
| Firearm | Handgun                  | Match-%    | 24.32% |

| Procedure               | Use Mini Targets. Standing upright a either A or B. On the audible start signal shoot the targets with a minimum of one round on each from within the shooting area. T1-T3 around left hand side of left barricade, T4-T6 in between the barricades and T7 -T9 around the right side of right barricade. |
|-------------------------|----------------------------------------------------------------------------------------------------------------------------------------------------------------------------------------------------------------------------------------------------------------------------------------------------------|
| Starting position       | LBR Gun loaded & holstered. PCC held in two hands.                                                                                                                                                                                                                                                       |
| Firearm ready condition | Loaded                                                                                                                                                                                                                                                                                                   |
| Start on                | Audible signal                                                                                                                                                                                                                                                                                           |
| Stop on                 | Last shot                                                                                                                                                                                                                                                                                                |
| Penalties               | As per current edition of rules                                                                                                                                                                                                                                                                          |
| Safety angles           | 90/90/90 or Local MAR                                                                                                                                                                                                                                                                                    |
| Setup notes             | Use same set up for Stage 1 with an additional target in middle array.                                                                                                                                                                                                                                   |