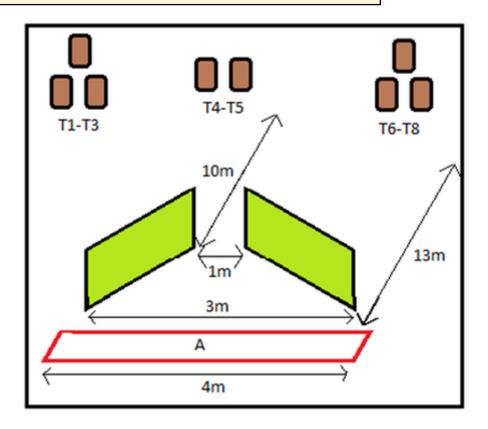

| CoF     | Comstock - Medium        | Points     | 80 p   |
|---------|--------------------------|------------|--------|
| Targets | 8 paper, Total 8 targets | Min rounds | 16     |
| Firearm | Handgun                  | Match-%    | 43.24% |

| Procedure               | Use Mini Targets. Standing upright at A. On the audible start signal shoot the targets freestyle with a minimum of two rounds on each. T1-T3 must be shot around left hand side barricade, T4 & T5 between the barricades. T6-T7 around right hand barricade. |
|-------------------------|---------------------------------------------------------------------------------------------------------------------------------------------------------------------------------------------------------------------------------------------------------------|
| Starting position       | LBR - Gun loaded & holstered. PCC Loaded held in two hands                                                                                                                                                                                                    |
| Firearm ready condition | Loaded                                                                                                                                                                                                                                                        |
| Start on                | Audible signal                                                                                                                                                                                                                                                |
| Stop on                 | Last shot                                                                                                                                                                                                                                                     |
| Penalties               | As per current edition of rules                                                                                                                                                                                                                               |
| Safety angles           | 90/90/90 or Local Mar                                                                                                                                                                                                                                         |
| Setup notes             |                                                                                                                                                                                                                                                               |