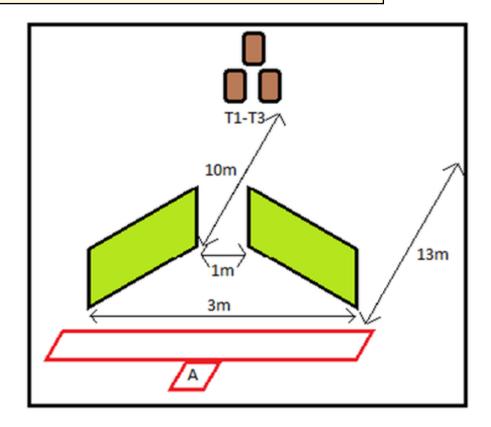

| CoF     | Comstock - Short         | Points     | 30 p   |
|---------|--------------------------|------------|--------|
| Targets | 3 paper, Total 3 targets | Min rounds | 6      |
| Firearm | Handgun                  | Match-%    | 16.22% |

| Procedure               | Use Mini Targets Standing upright within shooting area. On the audible start signal shoot the targets with a minimum of 2 rounds on each from within the shooting area. |
|-------------------------|-------------------------------------------------------------------------------------------------------------------------------------------------------------------------|
| Starting position       | LBR - Gun unloaded & holstered. PPC - Held in two hands at waist level.                                                                                                 |
| Firearm ready condition | Gun Unloaded.                                                                                                                                                           |
| Start on                | Audible signal                                                                                                                                                          |
| Stop on                 | Last shot                                                                                                                                                               |
| Penalties               | As per current edition of rules                                                                                                                                         |
| Safety angles           | 90/90/90 or local MAR                                                                                                                                                   |
| Setup notes             | Use middle array of stage 2.                                                                                                                                            |