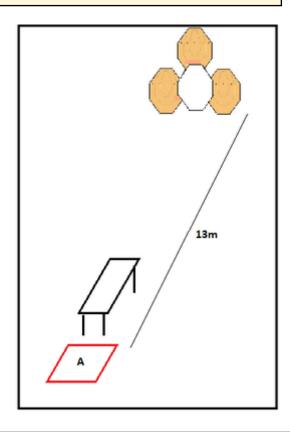

| CoF     | Comstock - Short                     | Points     | 30 p   |
|---------|--------------------------------------|------------|--------|
| Targets | 3 paper, 1 no-shoot, Total 3 targets | Min rounds | 6      |
| Firearm | Handgun                              | Match-%    | 16.22% |

| Procedure               | Use Mini Targets. Seated upright on chair with hands flat on thighs. Gun on table. On the audible start signal shoot targets with a minimum of two shots on each whilst remaining seated. Chair may face left or right. |
|-------------------------|-------------------------------------------------------------------------------------------------------------------------------------------------------------------------------------------------------------------------|
| Starting position       | Gun loaded and place wholley upon table.                                                                                                                                                                                |
| Firearm ready condition | Loaded                                                                                                                                                                                                                  |
| Start on                | Audible signal                                                                                                                                                                                                          |
| Stop on                 | Last shot                                                                                                                                                                                                               |
| Penalties               | As per current edition of rules                                                                                                                                                                                         |
| Safety angles           | 90/90/90 or Local MAR                                                                                                                                                                                                   |
| Setup notes             | Use left hand target array of stage 2. Add No Shoot to align with C/D score lines.                                                                                                                                      |