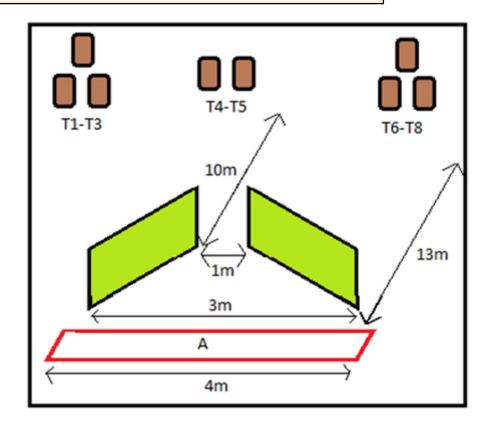

| CoF     | Comstock - Medium        | Points     | 80 p   |
|---------|--------------------------|------------|--------|
| Targets | 8 paper, Total 8 targets | Min rounds | 16     |
| Firearm | Handgun                  | Match-%    | 43.24% |

| Procedure               | Use Mini Targets. Standing upright at A. On the audible start signal shoot the targets freestyle with a minimum of two rounds on each. T1-T3 must be shot around left hand side barricade, T4 & T5 between the barricades. T6-T7 around right hand barricade. |
|-------------------------|---------------------------------------------------------------------------------------------------------------------------------------------------------------------------------------------------------------------------------------------------------------|
| Starting position       | LBR - Gun loaded & holstered. PCC Loaded held in two hands                                                                                                                                                                                                    |
| Firearm ready condition | Loaded                                                                                                                                                                                                                                                        |
| Start on                | Audible signal                                                                                                                                                                                                                                                |
| Stop on                 | Last shot                                                                                                                                                                                                                                                     |
| Penalties               | As per current edition of rules                                                                                                                                                                                                                               |
| Safety angles           | 90/90/90 or Local Mar                                                                                                                                                                                                                                         |
| Setup notes             |                                                                                                                                                                                                                                                               |