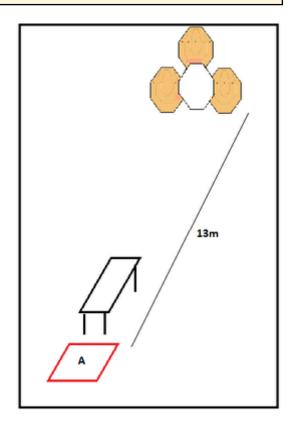

| CoF     | Comstock - Short                     | Points     | 30 p   |
|---------|--------------------------------------|------------|--------|
| Targets | 3 paper, 1 no-shoot, Total 3 targets | Min rounds | 6      |
| Firearm | Handgun                              | Match-%    | 16.22% |

| Procedure               | Use Mini Targets. Seated upright on chair with hands flat on thighs. Gun on table. On the audible start signal shoot targets with a minimum of two shots on each whilst remaining seated. Chair may face left or right. |
|-------------------------|-------------------------------------------------------------------------------------------------------------------------------------------------------------------------------------------------------------------------|
| Starting position       | Gun loaded and place wholley upon table.                                                                                                                                                                                |
| Firearm ready condition | Loaded                                                                                                                                                                                                                  |
| Start on                | Audible signal                                                                                                                                                                                                          |
| Stop on                 | Last shot                                                                                                                                                                                                               |
| Penalties               | As per current edition of rules                                                                                                                                                                                         |
| Safety angles           | 90/90/90 or Local MAR                                                                                                                                                                                                   |
| Setup notes             | Use left hand target array of stage 2. Add No Shoot to align with C/D score lines.                                                                                                                                      |