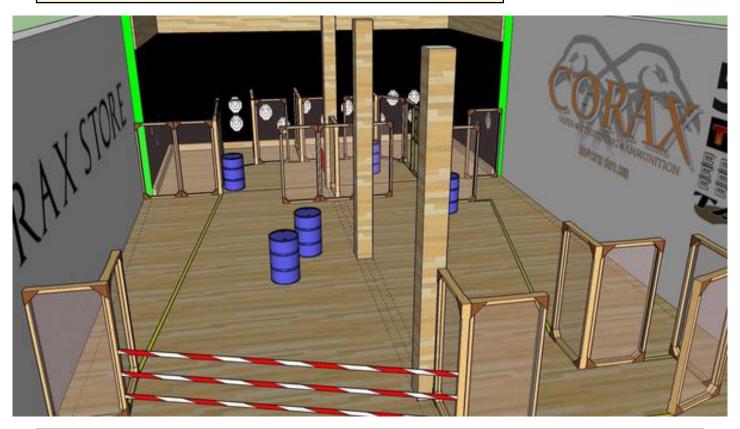

## 3. Station 3

| CoF     | Comstock - Long            | Points     | 160 p  |
|---------|----------------------------|------------|--------|
| Targets | 16 paper, Total 16 targets | Min rounds | 32     |
| Firearm | Handgun                    | Match-%    | 47.06% |

| Procedure               |                                                             |
|-------------------------|-------------------------------------------------------------|
| Starting position       | Gun loaded & holstered                                      |
| Firearm ready condition |                                                             |
| Start on                | Audible signal                                              |
| Stop on                 | Last shot                                                   |
| Penalties               | As per current edition of rules                             |
| Safety angles           | L/R                                                         |
| Setup notes             | Chartle Coard It https://sheatreagait.com. 2005.00.03.04.03 |