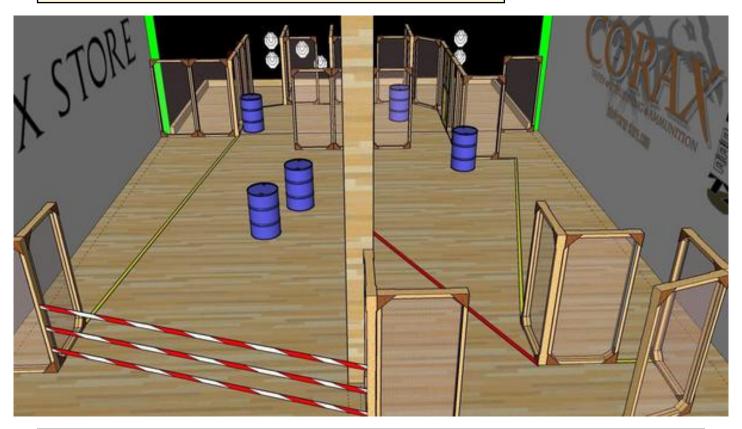

## 1. Station 1

| CoF     | Comstock - Short         | Points     | 60 p   |
|---------|--------------------------|------------|--------|
| Targets | 6 paper, Total 6 targets | Min rounds | 12     |
| Firearm | Handgun                  | Match-%    | 17.65% |

| Procedure               |                                                             |
|-------------------------|-------------------------------------------------------------|
| Starting position       | Gun loaded & holstered                                      |
| Firearm ready condition |                                                             |
| Start on                | Audible signal                                              |
| Stop on                 | Last shot                                                   |
| Penalties               | As per current edition of rules                             |
| Safety angles           | L/R                                                         |
| Setup notes             | Shootin Score It https://ehactrocoreit.com 2025.09.03.04:03 |