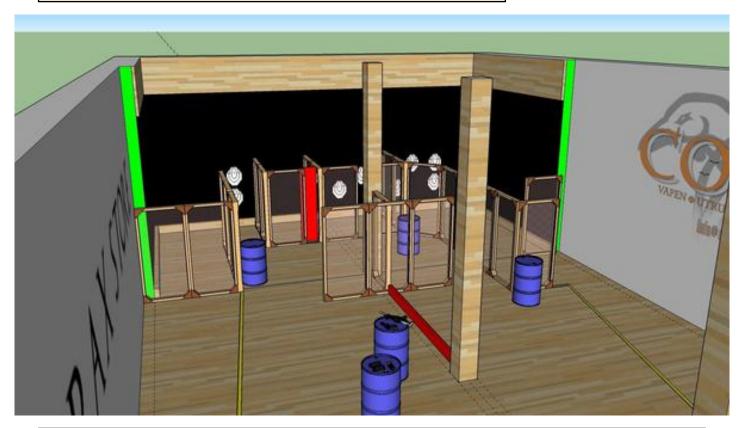

## 2. Station 2

| CoF     | Comstock - Medium          | Points     | 120 p  |
|---------|----------------------------|------------|--------|
| Targets | 12 paper, Total 12 targets | Min rounds | 24     |
| Firearm | Handgun                    | Match-%    | 35.29% |

| Procedure               |                                                             |
|-------------------------|-------------------------------------------------------------|
| Starting position       | Gun loaded & holstered                                      |
| Firearm ready condition | Whit all magazine on barrel 1 and gun on barrel 2           |
| Start on                | Audible signal                                              |
| Stop on                 | Last shot                                                   |
| Penalties               | As per current edition of rules                             |
| Safety angles           | L/R                                                         |
| Setup notes             | Shoot'n Score It https://shootnscoreit.com 2025-08-03 01:03 |