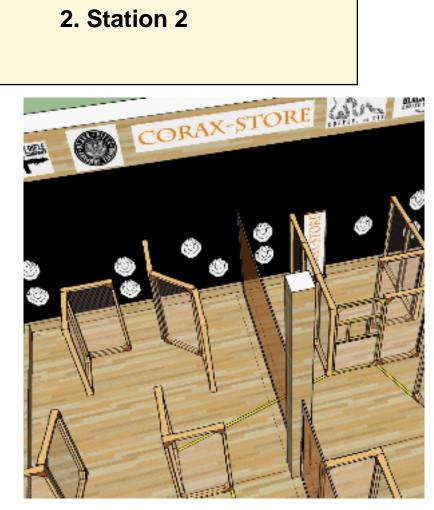

| CoF     | Comstock - Medium          | Points     | 120 p  |
|---------|----------------------------|------------|--------|
| Targets | 12 paper, Total 12 targets | Min rounds | 24     |
| Firearm | Handgun                    | Match-%    | 35.29% |

| Procedure               | On audible signal, engage all targets. |
|-------------------------|----------------------------------------|
| Starting position       | Standing anywhere within the area      |
| Firearm ready condition | Option 1                               |
| Start on                | Audible signal                         |
| Stop on                 | Last shot                              |
| Penalties               | As per current edition of rules        |
| Safety angles           | Medföljande 90 grader                  |
| Setup notes             |                                        |