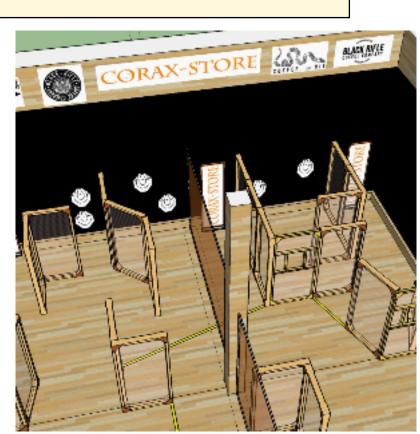

1. Station 1

| CoF                        | Comstock - Short                                            | Points     | 60 p   |
|----------------------------|-------------------------------------------------------------|------------|--------|
| Targets                    | 6 paper, Total 6 targets                                    | Min rounds | 12     |
| Firearm                    | Handgun                                                     | Match-%    | 17.65% |
|                            |                                                             |            |        |
| Procedure                  | On audible signal, engage all targets.                      |            |        |
| Starting position          | Standing anywhere in the area                               |            |        |
| Firearm ready<br>condition | option 1                                                    |            |        |
| Start on                   | Audible signal                                              |            |        |
| Stop on                    | Last shot                                                   |            |        |
| Penalties                  | As per current edition of rules                             |            |        |
| Safety angles              | Medföljande 90 grader                                       |            |        |
| Setup notes                | Shoot'n Score It https://shootnscoreit.com 2025-07-08 13:45 |            |        |

| Procedure               | On audible signal, engage all targets. |
|-------------------------|----------------------------------------|
| Starting position       | Standing anywhere within the area      |
| Firearm ready condition | Option 1                               |
| Start on                | Audible signal                         |
| Stop on                 | Last shot                              |
| Penalties               | As per current edition of rules        |
| Safety angles           | Medföljande 90 grader                  |
| Setup notes             |                                        |