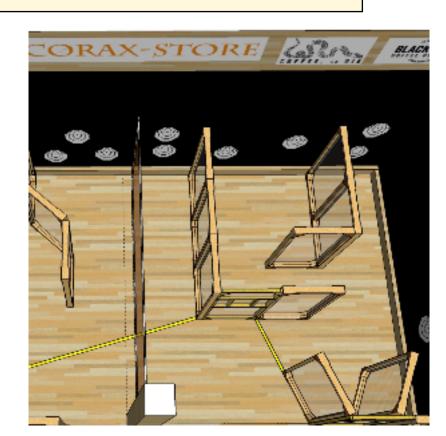

3. Station 3

| CoF     | Comstock - Long            | Points     | 160 p  |
|---------|----------------------------|------------|--------|
| Targets | 16 paper, Total 16 targets | Min rounds | 32     |
| Firearm | Handgun                    | Match-%    | 47.06% |

| Procedure               | On audible signal, engage all targets |
|-------------------------|---------------------------------------|
| Starting position       | Gun loaded & holstered                |
| Firearm ready condition | option 1                              |
| Start on                | Audible signal                        |
| Stop on                 | Last shot                             |
| Penalties               | As per current edition of rules       |
| Safety angles           | Medföljande 90 grader                 |
| Setup notes             |                                       |