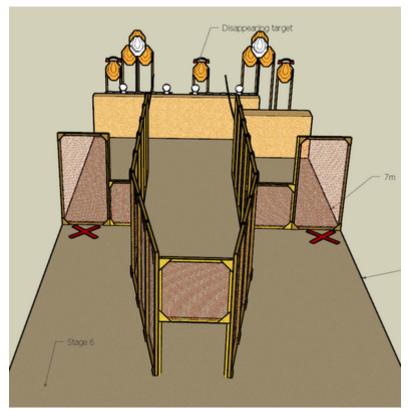

## 6. Stage 6

| CoF               | Comstock - Medium                                                                                                                        | Points     | 110 p  |
|-------------------|------------------------------------------------------------------------------------------------------------------------------------------|------------|--------|
| Targets           | 8 paper, 1 disappering/bonus, 4 plates, 2 no-shoot, Total 13 targets                                                                     | Min rounds | 20     |
| Firearm           | Handgun                                                                                                                                  | Match-%    | 21.57% |
|                   |                                                                                                                                          |            |        |
| Procedure         | Engage targets. Plate P1 activates moving target MT1 which will s<br>MT2 which will stay visible at rest. Plate P2 and P3 activate movin |            |        |
| Starting position | One foot at either X. Hands touch the marks on the wall.                                                                                 |            |        |
| Firearm ready     |                                                                                                                                          |            |        |
| condition         |                                                                                                                                          |            |        |
| Start on          | Audible signal.                                                                                                                          |            |        |
| Stop on           |                                                                                                                                          |            |        |
| Penalties         |                                                                                                                                          |            |        |
| Safety angles     |                                                                                                                                          |            |        |
| Setup notes       | Shoot'n Score It https://shootnscoreit.com 2025.08.24.19:54                                                                              |            |        |