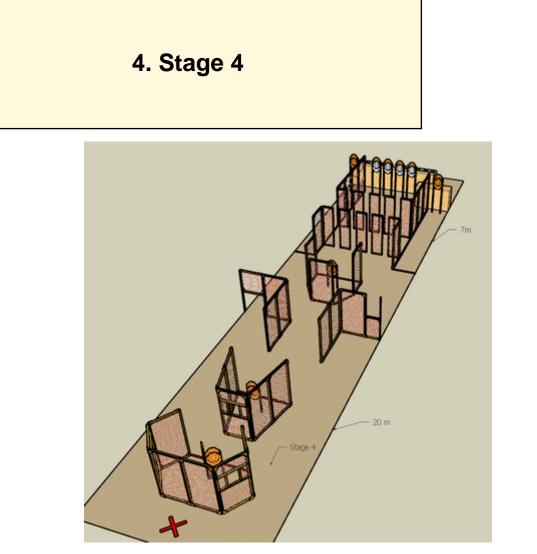

Shoot'n Score It https://shootnscoreit.com -- 2025-08-24 18:54

| Procedure               | Engage targets. |
|-------------------------|-----------------|
| Starting position       | Both feet at X. |
| Firearm ready condition |                 |
| Start on                | Audible signal. |
| Stop on                 |                 |
| Penalties               |                 |
| Safety angles           |                 |
| Setup notes             |                 |