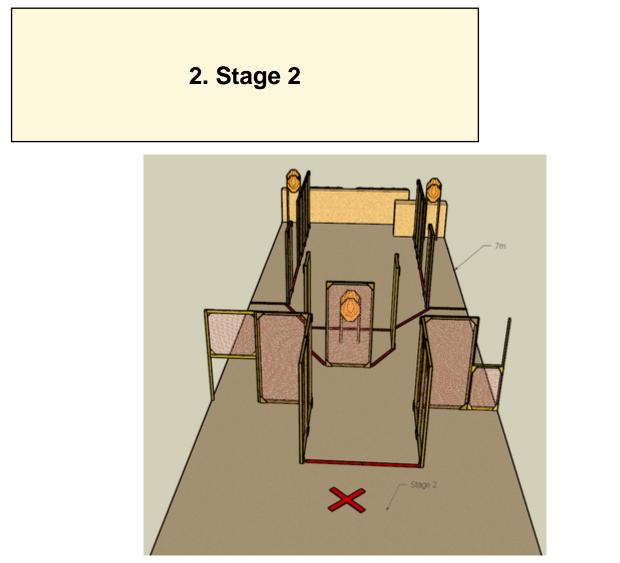

| CoF     | Comstock - Short         | Points     | 60 p   |
|---------|--------------------------|------------|--------|
| Targets | 6 paper, Total 6 targets | Min rounds | 12     |
| Firearm | Handgun                  | Match-%    | 11.76% |

| Procedure                  | Engage targets. By throwing the lever, the right-side opening will appear. |
|----------------------------|----------------------------------------------------------------------------|
| Starting position          | One foot at X, facing uprange.                                             |
| Firearm ready<br>condition | Chamber empty, magazine inserted.                                          |
| Start on                   | Audible signal.                                                            |
| Stop on                    |                                                                            |
| Penalties                  |                                                                            |
| Safety angles              |                                                                            |
| Setup notes                |                                                                            |