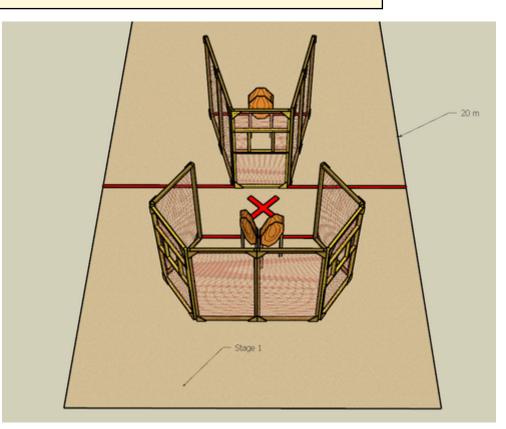

## 1. Stage 1

| CoF     | Comstock - Short         | Points     | 60 p   |
|---------|--------------------------|------------|--------|
| Targets | 6 paper, Total 6 targets | Min rounds | 12     |
| Firearm | Handgun                  | Match-%    | 11.76% |

| Procedure             | Engage targets.                                       |
|-----------------------|-------------------------------------------------------|
| Starting position     | Both feet at X. Hands touch the marks on the opening. |
| Firearm ready         |                                                       |
| condition<br>Start on | Audible signal.                                       |
| Start on              |                                                       |
| Stop on               |                                                       |
| Penalties             |                                                       |
| Safety angles         |                                                       |
| Setup notes           |                                                       |