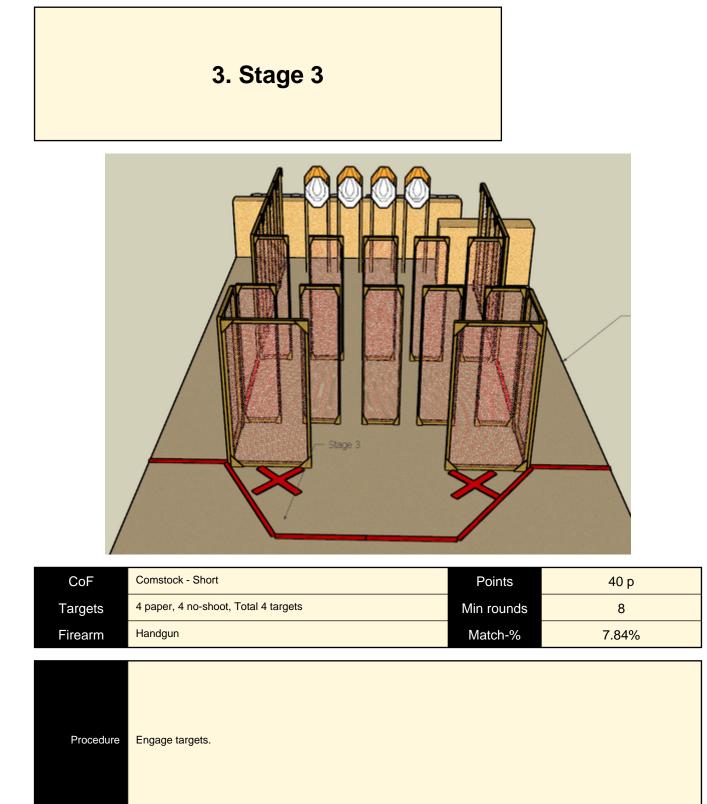

| CoF     | Comstock - Long                        | Points     | 160 p  |
|---------|----------------------------------------|------------|--------|
| Targets | 16 paper, 4 no-shoot, Total 16 targets | Min rounds | 32     |
| Firearm | Handgun                                | Match-%    | 31.37% |

| Procedure               | Engage targets. |
|-------------------------|-----------------|
| Starting position       | One foot at X.  |
| Firearm ready condition |                 |
| Start on                | Audible signal. |
| Stop on                 |                 |
| Penalties               |                 |
| Safety angles           |                 |
| Setup notes             |                 |