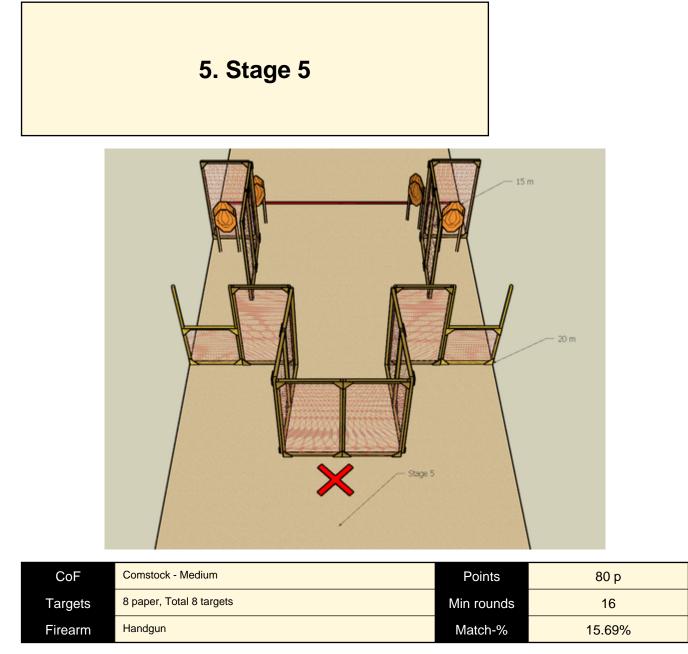

| CoF     | Comstock - Long                        | Points     | 160 p  |
|---------|----------------------------------------|------------|--------|
| Targets | 16 paper, 4 no-shoot, Total 16 targets | Min rounds | 32     |
| Firearm | Handgun                                | Match-%    | 31.37% |

| Procedure               | Engage targets. |
|-------------------------|-----------------|
| Starting position       | One foot at X.  |
| Firearm ready condition |                 |
| Start on                | Audible signal. |
| Stop on                 |                 |
| Penalties               |                 |
| Safety angles           |                 |
| Setup notes             |                 |