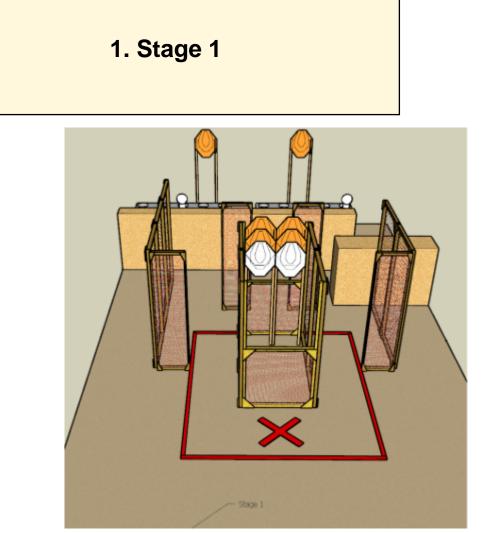

| CoF                        | Comstock - Medium                                                                                                                      | Points     | 70 p                          |
|----------------------------|----------------------------------------------------------------------------------------------------------------------------------------|------------|-------------------------------|
| Targets                    | 6 paper, 2 plates, 2 no-shoot, Total 8 targets                                                                                         | Min rounds | 14                            |
| Firearm                    | Handgun                                                                                                                                | Match-%    | 18.92%                        |
| Procedure                  | Engage targets. The left plate activates the left no-shoot dropdowr activates the right no-shoot dropdown and the target becomes visil | -          | omes visible. The right plate |
| Starting position          | Both feet at X. Both hands touch the marking on the opening.                                                                           |            |                               |
| Firearm ready<br>condition | Gun unloaded and holstered.                                                                                                            |            |                               |
| Start on                   | Audible signal                                                                                                                         |            |                               |
| Stop on                    | Last shot                                                                                                                              |            |                               |
| Penalties                  | As per current edition of rules                                                                                                        |            |                               |
| Safety angles              | L/R                                                                                                                                    |            |                               |
| Setup notes                | Shoot'n Score It https://shootnscoreit.com 2024-04-19 20:15                                                                            |            |                               |