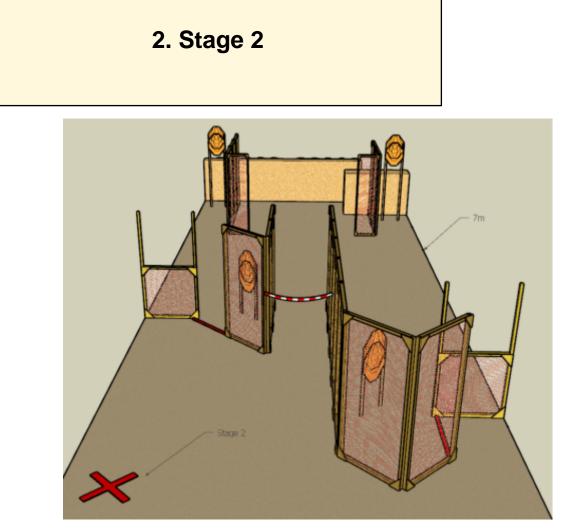

Shoot'n Score It https://shootnscoreit.com -- 2024-04-19 20:15

| CoF     | Comstock - Medium        | Points     | 80 p   |
|---------|--------------------------|------------|--------|
| Targets | 8 paper, Total 8 targets | Min rounds | 16     |
| Firearm | Handgun                  | Match-%    | 21.62% |

| Procedure               | Engage targets.                 |
|-------------------------|---------------------------------|
| Starting position       | One foot at X.                  |
| Firearm ready condition |                                 |
| Start on                | Audible signal                  |
| Stop on                 | Last shot                       |
| Penalties               | As per current edition of rules |
| Safety angles           | L/R                             |
| Setup notes             |                                 |