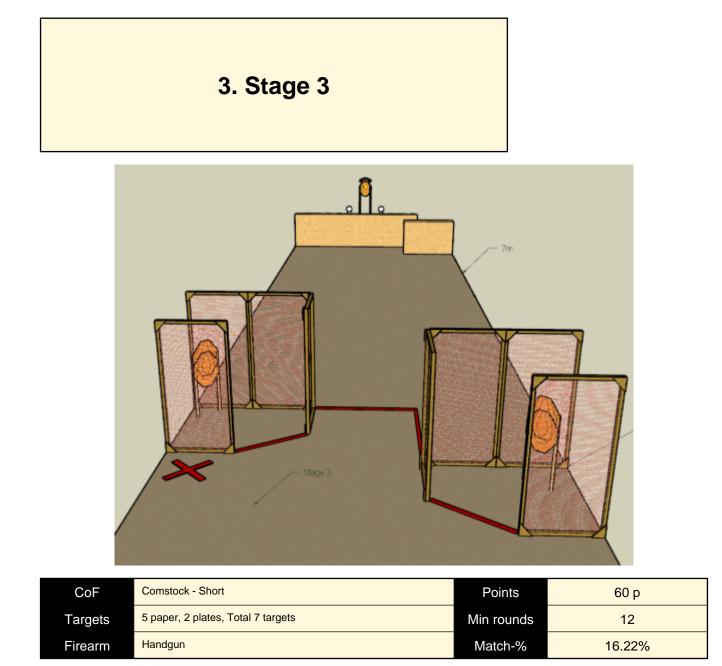

| Procedure               | Engage targets. When Plates P1 and P2 are down moving target MT1 activates and stays visible at rest. |
|-------------------------|-------------------------------------------------------------------------------------------------------|
| Starting position       | Both feet at X. Both hands touch the marking on the barrier.                                          |
| Firearm ready condition |                                                                                                       |
| Start on                | Audible signal                                                                                        |
| Stop on                 | Last shot                                                                                             |
| Penalties               | As per current edition of rules                                                                       |
| Safety angles           | L/R                                                                                                   |
| Setup notes             |                                                                                                       |