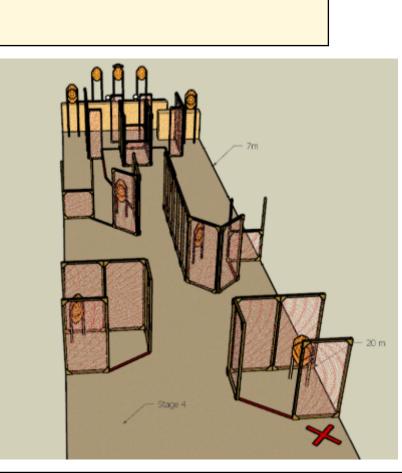

4. Stage 4

| CoF     | Comstock - Long                      | Points     | 160 p  |
|---------|--------------------------------------|------------|--------|
| Targets | 15 paper, 2 plates, Total 17 targets | Min rounds | 32     |
| Firearm | Handgun                              | Match-%    | 43.24% |

| Procedure                  | Engage targets. When Plates P1 and P2 are down moving target MT1 activates and stays visible at rest. |
|----------------------------|-------------------------------------------------------------------------------------------------------|
| Starting position          | One foot at X.                                                                                        |
| Firearm ready<br>condition | Gun loaded, chamber empty and holstered.                                                              |
| Start on                   | Audible signal                                                                                        |
| Stop on                    | Last shot                                                                                             |
| Penalties                  | As per current edition of rules                                                                       |
| Safety angles              | L/R                                                                                                   |
| Setup notes                |                                                                                                       |