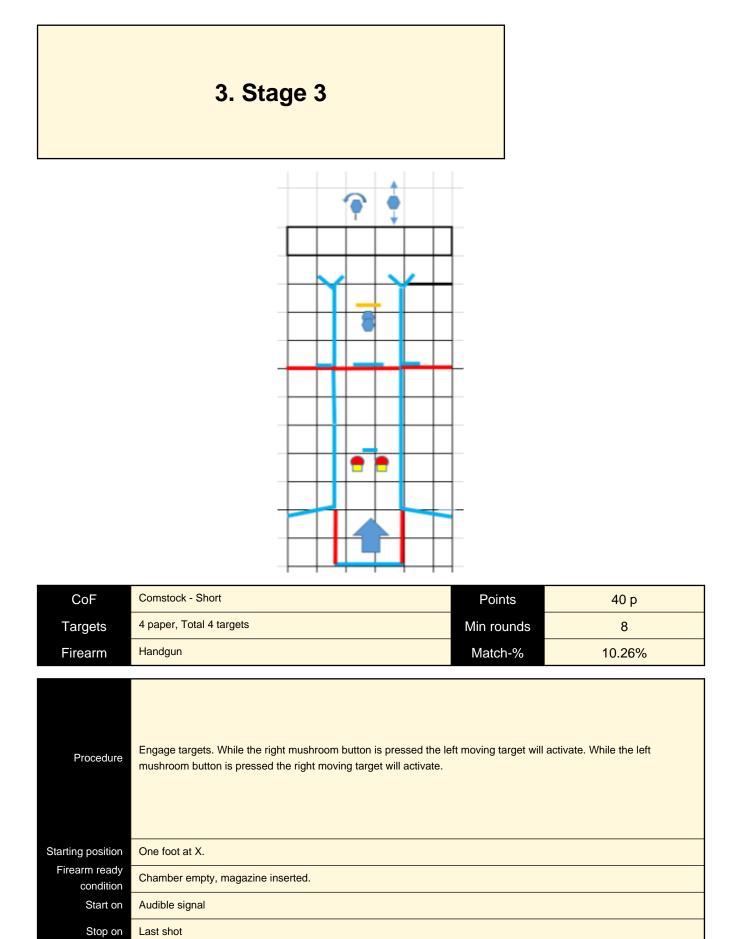

Penalties As per current edition of rules

L/R

Setup notes

Safety angles

| CoF     | Comstock - Long                                  | Points     | 160 p  |
|---------|--------------------------------------------------|------------|--------|
| Targets | 15 paper, 2 plates, 6 no-shoot, Total 17 targets | Min rounds | 32     |
| Firearm | Handgun                                          | Match-%    | 41.03% |