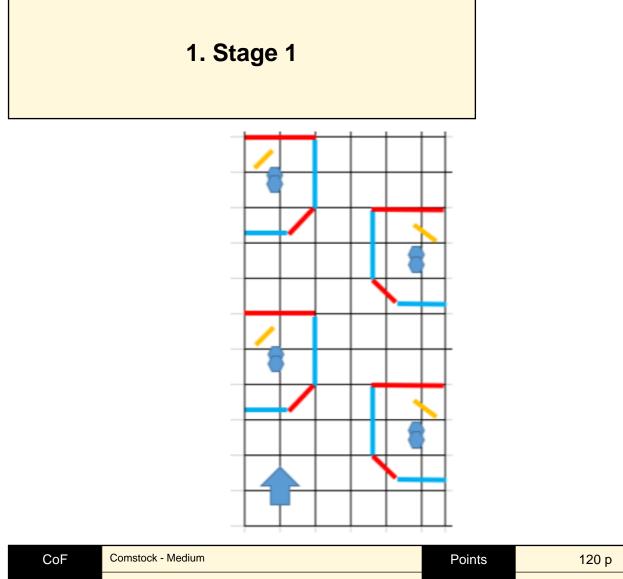

| CoF     | Comstock - Medium        | Points     | 120 p  |
|---------|--------------------------|------------|--------|
| Targets | 8 paper, Total 8 targets | Min rounds | 24     |
| Firearm | Handgun                  | Match-%    | 30.77% |

| Procedure               | Engage targets. 3 scoring hits per target are required. |
|-------------------------|---------------------------------------------------------|
| Starting position       | Sitting on a chair at X.                                |
| Firearm ready condition |                                                         |
| Start on                | Audible signal                                          |
| Stop on                 |                                                         |
| Penalties               |                                                         |
| Safety angles           |                                                         |
| Setup notes             |                                                         |