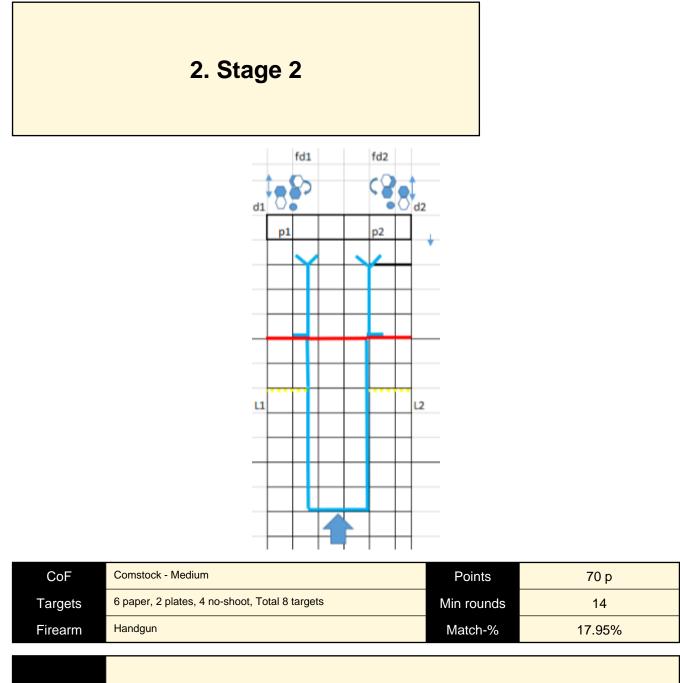

| Procedure               | Engage targets. Light barrier L1 activates duck target d1. Light barrier L2 activates duck target d2. Plate p1 activates flip down no-shoot fd1. |
|-------------------------|--------------------------------------------------------------------------------------------------------------------------------------------------|
| Starting position       | Both hands touch the markings on the barrier.                                                                                                    |
| Firearm ready condition | Chamber and Magwell emtpy.                                                                                                                       |
| Start on                | Audible signal                                                                                                                                   |
| Stop on                 |                                                                                                                                                  |
| Penalties               |                                                                                                                                                  |
| Safety angles           |                                                                                                                                                  |
| Setup notes             |                                                                                                                                                  |
|                         | Shoot'n Score It https://shootnscoreit.com 2025-08-24 10:19                                                                                      |