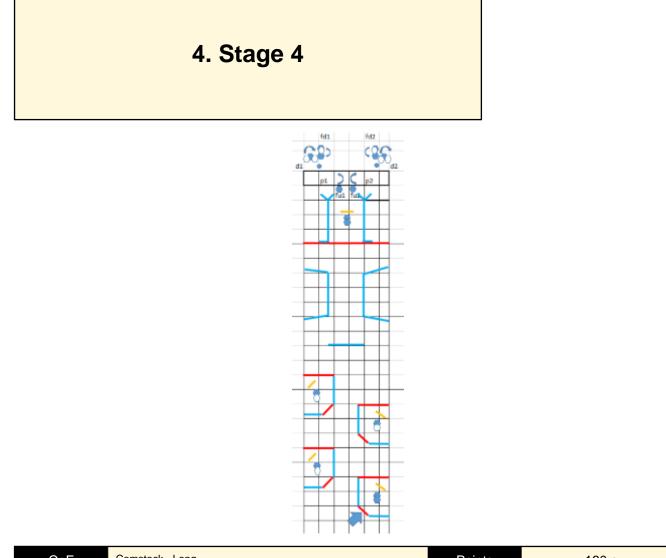

| Procedure               | Engage targets. Plate p1 activates flip down no-shoot fd1 and duck no-shoot d1. Plate p2 activates flip down no-shoot fd2 and duck no-shoot d2. Plates p1 and p2 together activate flip-up target fu1 and flip-up target fu2. |
|-------------------------|-------------------------------------------------------------------------------------------------------------------------------------------------------------------------------------------------------------------------------|
| Starting position       | Both hands touch the marking on the opening.                                                                                                                                                                                  |
| Firearm ready condition |                                                                                                                                                                                                                               |
| Start on                | Audible signal                                                                                                                                                                                                                |
| Stop on                 |                                                                                                                                                                                                                               |
| Penalties               |                                                                                                                                                                                                                               |
| Safety angles           |                                                                                                                                                                                                                               |
| Setup notes             |                                                                                                                                                                                                                               |