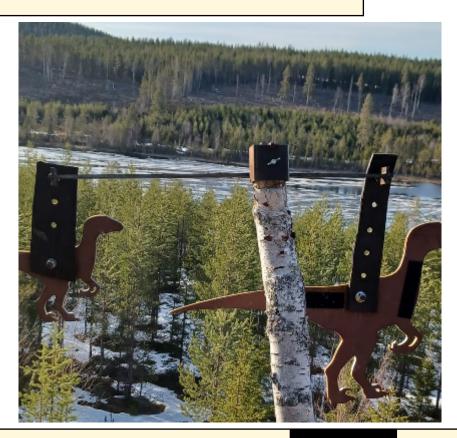

#### 13. Jurassic Park

| Scoring     | Points                                                                     | Par-time                 | 120.00 sec                   |
|-------------|----------------------------------------------------------------------------|--------------------------|------------------------------|
| Info        | 9 pts & 9 rounds                                                           | Par-time factor          | -                            |
| CoF         | Engage the dinosaurs from each position. Big to smal. Hit to move 3 rounds | per position -16m Second | position -35m Third position |
| Target-info | S-M434m-L445m                                                              |                          |                              |
| Equipment   |                                                                            |                          |                              |
| Penalties   | As per current edition of rules                                            |                          |                              |
| Safety      | L/R                                                                        |                          | _                            |
| Setup       |                                                                            |                          |                              |