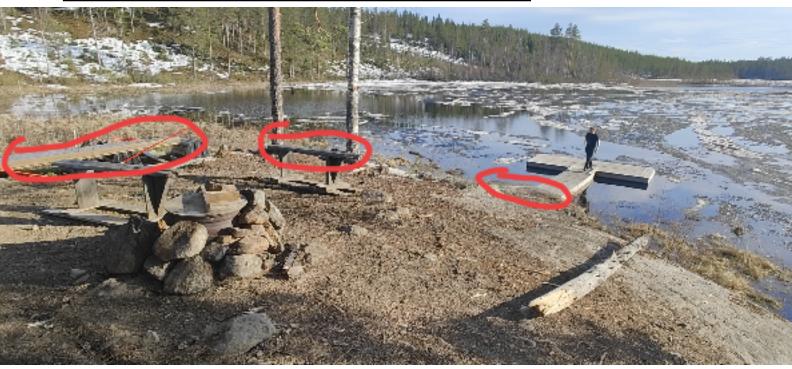

# 7. Zero Compromise Lake

| Scoring     | Points                                                                                                                                                               | Par-time        | 140.00 sec |
|-------------|----------------------------------------------------------------------------------------------------------------------------------------------------------------------|-----------------|------------|
| Info        | 12 pts & 12 rounds                                                                                                                                                   | Par-time factor | -          |
| CoF         | Start standing behind the Dock. On start signal get prone on top of the dock second position and engage Target small small large large, 4 shots Move to Hit or miss. |                 |            |
| Target-info | 692m, Diamond 50cm, Diamond 30cm                                                                                                                                     |                 |            |
| Equipment   |                                                                                                                                                                      |                 |            |
| Penalties   | As per current edition of rules                                                                                                                                      |                 |            |
| Safety      | L/R                                                                                                                                                                  |                 |            |
| Setup       |                                                                                                                                                                      |                 |            |