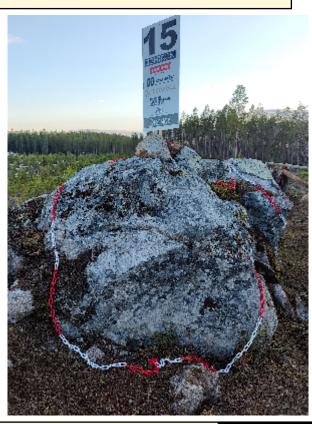

# 15. Rock hugger

| Scoring     | Points                                                                          | Par-time              | 140.00 sec |
|-------------|---------------------------------------------------------------------------------|-----------------------|------------|
| Info        | 14 pts & 14 rounds                                                              | Par-time factor       | -          |
| CoF         | Engage the two targets from each position left to right. Hit or miss. Large Pla | ate then small plate. |            |
| Target-info | 320 20cm 15cm                                                                   |                       |            |
| Equipment   |                                                                                 |                       |            |
| Penalties   | As per current edition of rules                                                 |                       |            |
| Safety      | L/R                                                                             |                       |            |
| Setup       |                                                                                 |                       |            |