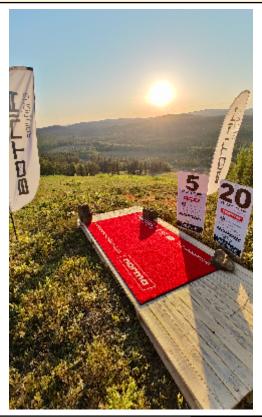

## 10. Red carpet

| Scoring     | Points                                                                        | Par-time                | 120.00 sec |
|-------------|-------------------------------------------------------------------------------|-------------------------|------------|
| Info        | 8 pts & 8 rounds                                                              | Par-time factor         | -          |
| CoF         | Engage target rack 8. 4 shots on the big target. 4 shots on the small. Hit or | miss 1103m Large 90cm S | Small 50cm |
| Target-info |                                                                               |                         |            |
| Equipment   |                                                                               |                         |            |
| Penalties   | As per current edition of rules                                               |                         |            |
| Safety      | L/R                                                                           |                         |            |
| Setup       |                                                                               |                         |            |