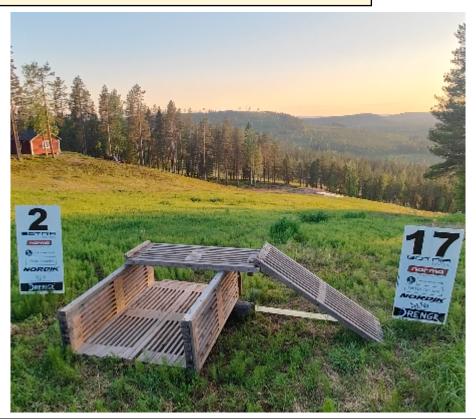

#### 2. Shedd

| Scoring     | Points                                                                                                      | Par-time                   | 140.00 sec                       |
|-------------|-------------------------------------------------------------------------------------------------------------|----------------------------|----------------------------------|
| Info        | 12 pts & 12 rounds                                                                                          | Par-time factor            | -                                |
| CoF         | Engage square targets on racks 25 and 26 from 3 different positions. Under 40x40cm 26 996m 80x100cm 56x65cm | >over>under. Hit or miss I | Ranges and sizes 25 797m 56x65cm |
| Target-info | 24-26                                                                                                       |                            |                                  |
| Equipment   |                                                                                                             |                            |                                  |
| Penalties   | As per current edition of rules                                                                             |                            |                                  |
| Safety      | L/R                                                                                                         |                            |                                  |
| Setup       |                                                                                                             |                            |                                  |

# 17. Shedd Day 2

| Scoring     | Points                                                                                              | Par-time                   | 140.00 sec                        |
|-------------|-----------------------------------------------------------------------------------------------------|----------------------------|-----------------------------------|
| Info        | 12 pts & 12 rounds                                                                                  | Par-time factor            | -                                 |
| CoF         | Engage square targets on racks 25 and 26 from 3 different positions on the 26 996m 80x100cm 56x65cm | "roof". Hit or miss Ranges | and sizes 25 797m 56x65cm 40x40cm |
| Target-info | 24-26                                                                                               |                            |                                   |
| Equipment   |                                                                                                     |                            |                                   |
| Penalties   | As per current edition of rules                                                                     |                            |                                   |
| Safety      | L/R                                                                                                 |                            |                                   |
| Setup       |                                                                                                     |                            |                                   |