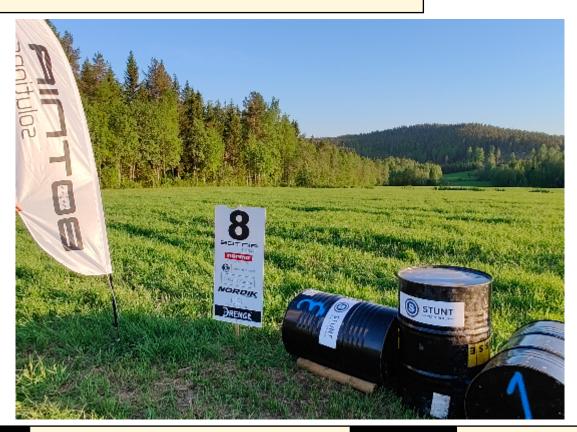

### 8. Botnia barrels

| Scoring     | Points                                                                      | Par-time                   | 120.00 sec                      |
|-------------|-----------------------------------------------------------------------------|----------------------------|---------------------------------|
| Info        | 12 pts & 12 rounds                                                          | Par-time factor            | -                               |
| CoF         | Engage targets on rack 3, 6, 7 from each barrel. 4 shots from each barrel H | it or miss 3. 650m 60cm 30 | 0cm 4. 808m 50cm 7. 1089m 110cm |
| Target-info |                                                                             |                            |                                 |
| Equipment   |                                                                             |                            |                                 |
| Penalties   | As per current edition of rules                                             |                            |                                 |
| Safety      | L/R                                                                         |                            |                                 |
| Setup       |                                                                             |                            |                                 |