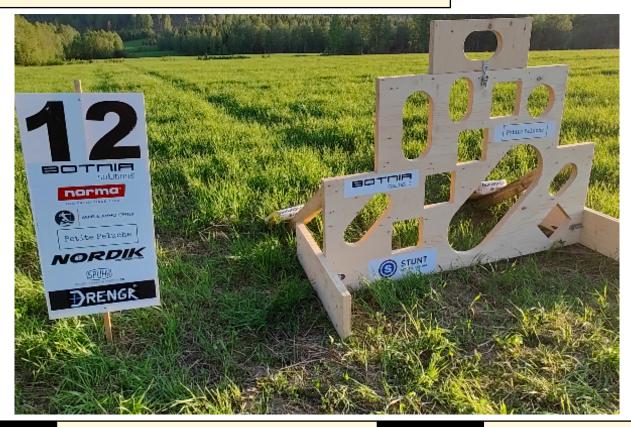

#### 12. Petite Peluche-Holes

| Scoring     | Points                                                                                                                                                                   | Par-time        | 120.00 sec |
|-------------|--------------------------------------------------------------------------------------------------------------------------------------------------------------------------|-----------------|------------|
| Info        | 12 pts & 12 rounds                                                                                                                                                       | Par-time factor | -          |
| CoF         | Engage the round targets on rack 2 from the first position, On the second popositions are spent. Hit or miss You can't reuse any positions and only holes 666m 60cm 30cm |                 |            |
| Target-info |                                                                                                                                                                          |                 |            |
| Equipment   |                                                                                                                                                                          |                 |            |
| Penalties   | As per current edition of rules                                                                                                                                          |                 |            |
| Safety      | L/R                                                                                                                                                                      |                 |            |

Setup