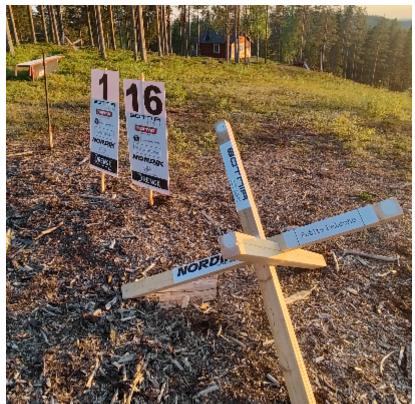

#### 1. Boar hunt

| Scoring     | Points                                                                      | Par-time                    | 180.00 sec              |
|-------------|-----------------------------------------------------------------------------|-----------------------------|-------------------------|
| Info        | 10 pts & 10 rounds                                                          | Par-time factor             | -                       |
| CoF         | Engage the boar target on rack 24, 1 shoot from each position. 10 positions | s. Hit or miss Ranges and s | sizes 24. 647m. Big pig |
| Target-info |                                                                             |                             |                         |
| Equipment   |                                                                             |                             |                         |
| Penalties   | As per current edition of rules                                             |                             |                         |
| Safety      | L/R                                                                         |                             |                         |
| Setup       |                                                                             |                             |                         |

# 16. Boar hunt Day 2

| Scoring     | Points                                                                      | Par-time                   | 120.00 sec           |
|-------------|-----------------------------------------------------------------------------|----------------------------|----------------------|
| Info        | 10 pts & 10 rounds                                                          | Par-time factor            | -                    |
| CoF         | Engage the boar target on rack 24, 1 shoot from each position. 10 positions | . Hit or miss Ranges and s | izes 24 647m big pig |
| Target-info |                                                                             |                            |                      |
| Equipment   |                                                                             |                            |                      |
| Penalties   | As per current edition of rules                                             |                            |                      |
| Safety      | L/R                                                                         |                            |                      |
| Setup       |                                                                             |                            |                      |