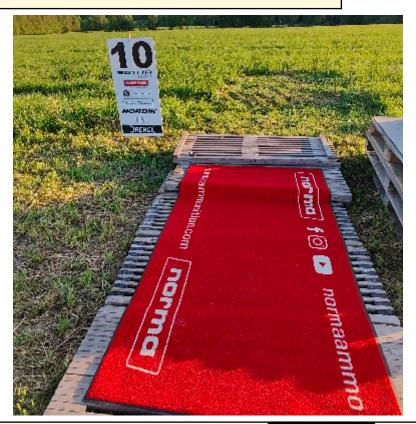

## 10. Red carpet

| Scoring     | Points                                                                        | Par-time                | 120.00 sec |
|-------------|-------------------------------------------------------------------------------|-------------------------|------------|
| Info        | 8 pts & 8 rounds                                                              | Par-time factor         | -          |
| CoF         | Engage target rack 8. 4 shots on the big target. 4 shots on the small. Hit or | miss 1103m Large 90cm S | Small 50cm |
| Target-info |                                                                               |                         |            |
| Equipment   |                                                                               |                         |            |
| Penalties   | As per current edition of rules                                               |                         |            |
| Safety      | L/R                                                                           |                         |            |
| Setup       |                                                                               |                         |            |