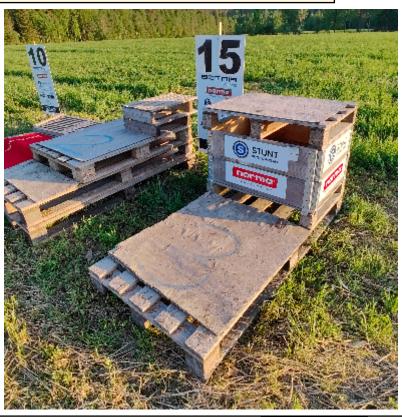

## 15. Pallets

| Scoring     | Points                                                                                                                                    | Par-time                     | 120.00 sec                              |
|-------------|-------------------------------------------------------------------------------------------------------------------------------------------|------------------------------|-----------------------------------------|
| Info        | 8 pts & 8 rounds                                                                                                                          | Par-time factor              | -                                       |
| CoF         | Engage target rack 8 from 3 positions. One position may be reused once. For position is optional. Hit or miss 1103m Large 90cm Small 50cm | or a total of 4. You have to | move position every two shots. Starting |
| Target-info |                                                                                                                                           |                              |                                         |
| Equipment   |                                                                                                                                           |                              |                                         |
| Penalties   | As per current edition of rules                                                                                                           |                              |                                         |
| Safety      | L/R                                                                                                                                       |                              |                                         |
| Setup       |                                                                                                                                           |                              |                                         |