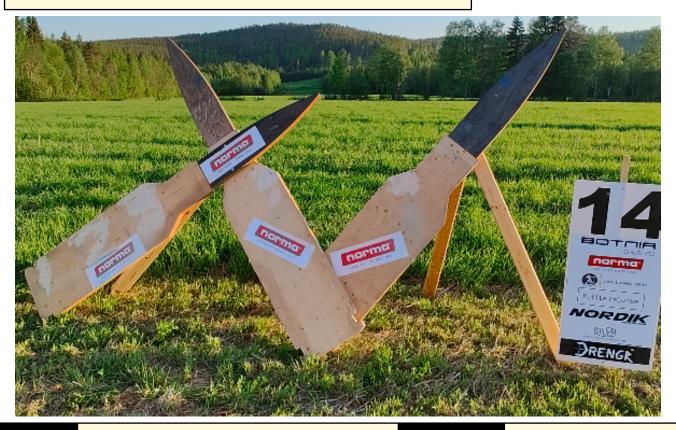

#### 14. Norma Rounds

| Scoring     | Points                                                                                                                            | Par-time                    | 120.00 sec                              |
|-------------|-----------------------------------------------------------------------------------------------------------------------------------|-----------------------------|-----------------------------------------|
| Info        | 8 pts & 8 rounds                                                                                                                  | Par-time factor             | -                                       |
| CoF         | Engage only the square targets. Big then small. First position on rack 1. Sec<br>Hit or miss 1. 358m 30cm 15cm 2 . 487m 30cm 15cm | cond position rack 2. Third | position rack 1. Forth position rack 2. |
| Target-info |                                                                                                                                   |                             |                                         |
| Equipment   |                                                                                                                                   |                             |                                         |
| Penalties   | As per current edition of rules                                                                                                   |                             |                                         |
| Safety      | L/R                                                                                                                               |                             |                                         |
| Setup       |                                                                                                                                   |                             |                                         |