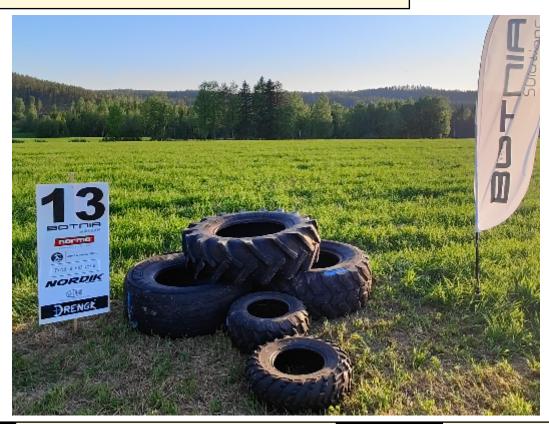

### 13. Botnia Tires

| Scoring     | Points                                                                         | Par-time                   | 120.00 sec |
|-------------|--------------------------------------------------------------------------------|----------------------------|------------|
| Info        | 12 pts & 12 rounds                                                             | Par-time factor            | -          |
| CoF         | Engage targets on rack 3, 6, 7 from each barrel. 4 shots from each tire Hit of | or miss 3. 650m 4. 808m 7. | 1089m      |
| Target-info |                                                                                |                            |            |
| Equipment   |                                                                                |                            |            |
| Penalties   | As per current edition of rules                                                |                            |            |
| Safety      | L/R                                                                            |                            |            |
| Setup       |                                                                                |                            |            |