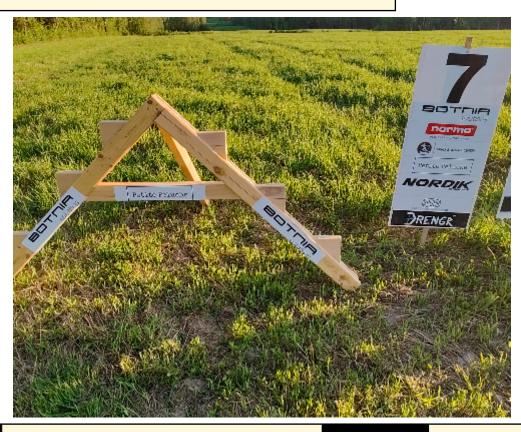

### 7. Petite Peluche-A frame

| Scoring     | Points                                                                                                                                                     | Par-time        | 120.00 sec |
|-------------|------------------------------------------------------------------------------------------------------------------------------------------------------------|-----------------|------------|
| Info        | 12 pts & 12 rounds                                                                                                                                         | Par-time factor | -          |
| CoF         | Engage the round targets on rack 2 from the first position, On the second popositions are spent. Hit or miss You are not allowed to reuse a position. Race | <del>-</del>    | •          |
| Target-info |                                                                                                                                                            |                 |            |
| Equipment   |                                                                                                                                                            |                 |            |
| Penalties   | As per current edition of rules                                                                                                                            |                 |            |
| Safety      | L/R                                                                                                                                                        |                 |            |
| Setup       |                                                                                                                                                            |                 |            |