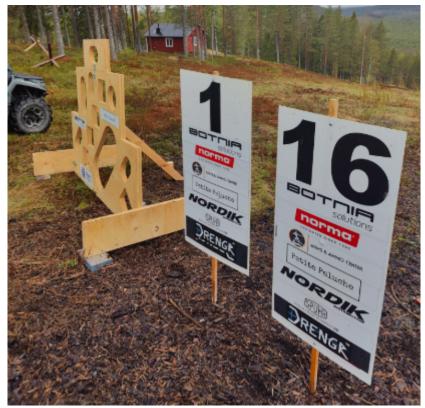

### 1. Boar hunt

| Scoring     | Points                                                                      | Par-time                   | 180.00 sec           |
|-------------|-----------------------------------------------------------------------------|----------------------------|----------------------|
| Info        | 10 pts & 10 rounds                                                          | Par-time factor            | -                    |
| CoF         | Engage the boar target on rack 19, 1 shoot from each position. 10 positions | . Hit or miss Range and si | ze 19. 647m. Big pig |
| Target-info |                                                                             |                            |                      |
| Equipment   |                                                                             |                            |                      |
| Penalties   | As per current edition of rules                                             |                            |                      |
| Safety      | L/R                                                                         |                            |                      |
| Setup       |                                                                             |                            |                      |

### 16. Boar hunt Day 2

| Scoring     | Points                                                                      | Par-time                   | 120.00 sec           |
|-------------|-----------------------------------------------------------------------------|----------------------------|----------------------|
| Info        | 10 pts & 10 rounds                                                          | Par-time factor            | -                    |
| CoF         | Engage the boar target on rack 19, 1 shoot from each position. 10 positions | . Hit or miss Ranges and s | izes 19 647m big pig |
| Target-info |                                                                             |                            |                      |
| Equipment   |                                                                             |                            |                      |
| Penalties   | As per current edition of rules                                             |                            |                      |
| Safety      | L/R                                                                         |                            |                      |
| Setup       |                                                                             |                            |                      |