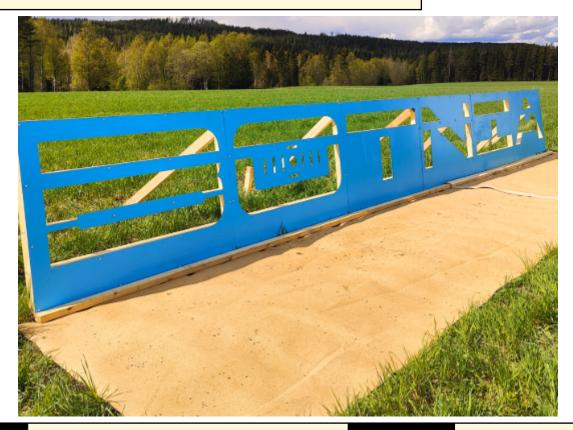

#### 8. Wall of BOTNIA

| Scoring     | Points                                                                                                                                       | Par-time                    | 120.00 sec                                |
|-------------|----------------------------------------------------------------------------------------------------------------------------------------------|-----------------------------|-------------------------------------------|
| Info        | 8 pts & 8 rounds                                                                                                                             | Par-time factor             | -                                         |
| CoF         | Engage targets on rack 3, change letter. Engage targets on rack 6, change be used. Hit or miss 3. 650m 60cm 30cm 6. 808m 50cm 7. 1089m 110cm | letter Engage targets on ra | ack 7, change letter. All letters have to |
| Target-info |                                                                                                                                              |                             |                                           |
| Equipment   |                                                                                                                                              |                             |                                           |
| Penalties   | As per current edition of rules                                                                                                              |                             |                                           |
| Safety      | L/R                                                                                                                                          |                             |                                           |
| Setup       |                                                                                                                                              |                             |                                           |

### 13. Wall of BOTNIA DAY TWO

| Scoring     | Points                                                                       | Par-time                    | 120.00 sec                    |
|-------------|------------------------------------------------------------------------------|-----------------------------|-------------------------------|
| Info        | 12 pts & 12 rounds                                                           | Par-time factor             | -                             |
| CoF         | Engage targets on rack 3, 6, 7. Only one target rack from each position. All | holes are positions. Hit or | miss 3. 650m 6. 808m 7. 1089m |
| Target-info |                                                                              |                             |                               |
| Equipment   |                                                                              |                             |                               |
| Penalties   | As per current edition of rules                                              |                             |                               |
| Safety      | L/R                                                                          |                             |                               |
| Setup       |                                                                              |                             |                               |