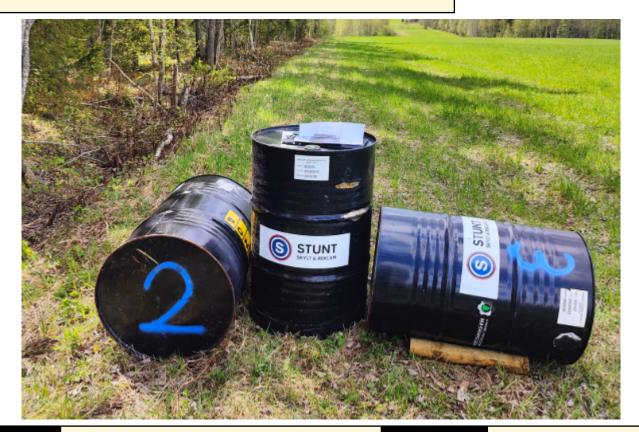

### 11. Barrel TYL

| Scoring     | Points                                                                                              | Par-time                    | 120.00 sec                         |
|-------------|-----------------------------------------------------------------------------------------------------|-----------------------------|------------------------------------|
| Info        | 10 pts & 10 rounds                                                                                  | Par-time factor             | -                                  |
| CoF         | 646m Engage Targets from left to right with two shots. Change Barrel every Target size information. | two shots. All three barrel | s have to be used continuously. No |
| Target-info |                                                                                                     |                             |                                    |
| Equipment   |                                                                                                     |                             |                                    |
| Penalties   | As per current edition of rules                                                                     |                             |                                    |
| Safety      | L/R                                                                                                 |                             |                                    |
| Setup       |                                                                                                     |                             |                                    |