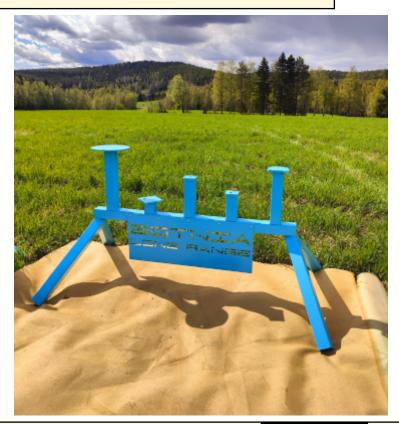

### 7. Petite Peluche-A frame

| Scoring     | Points                                                                                                                                                     | Par-time        | 120.00 sec |
|-------------|------------------------------------------------------------------------------------------------------------------------------------------------------------|-----------------|------------|
| Info        | 12 pts & 12 rounds                                                                                                                                         | Par-time factor | -          |
| CoF         | Engage the round targets on rack 2 from the first position, On the second popositions are spent. Hit or miss You are not allowed to reuse a position. Race |                 |            |
| Target-info |                                                                                                                                                            |                 |            |
| Equipment   |                                                                                                                                                            |                 |            |
| Penalties   | As per current edition of rules                                                                                                                            |                 |            |
| Safety      | L/R                                                                                                                                                        |                 |            |
| Setup       |                                                                                                                                                            |                 |            |

#### 12. BOTNIA beam

| Scoring     | Points                                                                                                                                                | Par-time        | 120.00 sec |
|-------------|-------------------------------------------------------------------------------------------------------------------------------------------------------|-----------------|------------|
| Info        | 12 pts & 12 rounds                                                                                                                                    | Par-time factor | -          |
| CoF         | Engage the round targets on rack 2 from the first position, On the second positions are spent. Hit or miss You can't reuse any positions Rack 2. Roun | <del>-</del>    | ·          |
| Target-info |                                                                                                                                                       |                 |            |
| Equipment   |                                                                                                                                                       |                 |            |
| Penalties   | As per current edition of rules                                                                                                                       |                 |            |
| Safety      | L/R                                                                                                                                                   |                 |            |
| Setup       |                                                                                                                                                       |                 |            |