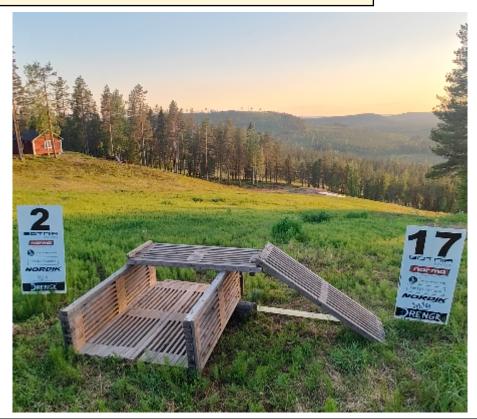

### 2. Shedd

| Scoring     | Points                                                                                                      | Par-time                   | 140.00 sec                       |
|-------------|-------------------------------------------------------------------------------------------------------------|----------------------------|----------------------------------|
| Info        | 12 pts & 12 rounds                                                                                          | Par-time factor            | -                                |
| CoF         | Engage square targets on racks 28 and 29 from 3 different positions. Under 40x40cm 29 996m 80x100cm 56x65cm | >over>under. Hit or miss F | Ranges and sizes 28 797m 56x65cm |
| Target-info | 28-29                                                                                                       |                            |                                  |
| Equipment   |                                                                                                             |                            |                                  |
| Penalties   | As per current edition of rules                                                                             |                            |                                  |
| Safety      | L/R                                                                                                         |                            |                                  |
| Setup       |                                                                                                             |                            |                                  |

# 17. Shedd Day 2

| Scoring     | Points                                                                                              | Par-time                   | 140.00 sec                        |
|-------------|-----------------------------------------------------------------------------------------------------|----------------------------|-----------------------------------|
| Info        | 12 pts & 12 rounds                                                                                  | Par-time factor            | -                                 |
| CoF         | Engage square targets on racks 28 and 29 from 3 different positions on the 29 996m 80x100cm 56x65cm | "roof". Hit or miss Ranges | and sizes 28 797m 56x65cm 40x40cm |
| Target-info | 28-29                                                                                               |                            |                                   |
| Equipment   |                                                                                                     |                            |                                   |
| Penalties   | As per current edition of rules                                                                     |                            |                                   |
| Safety      | L/R                                                                                                 |                            |                                   |
| Setup       |                                                                                                     |                            |                                   |