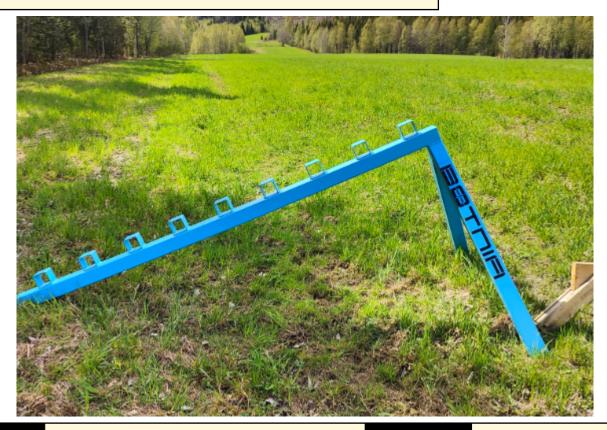

#### 8. Wall of BOTNIA

| Scoring     | Points                                                                                                                                       | Par-time                    | 120.00 sec                                |
|-------------|----------------------------------------------------------------------------------------------------------------------------------------------|-----------------------------|-------------------------------------------|
| Info        | 8 pts & 8 rounds                                                                                                                             | Par-time factor             | -                                         |
| CoF         | Engage targets on rack 3, change letter. Engage targets on rack 6, change be used. Hit or miss 3. 650m 60cm 30cm 6. 808m 50cm 7. 1089m 110cm | letter Engage targets on ra | ack 7, change letter. All letters have to |
| Target-info |                                                                                                                                              |                             |                                           |
| Equipment   |                                                                                                                                              |                             |                                           |
| Penalties   | As per current edition of rules                                                                                                              |                             |                                           |
| Safety      | L/R                                                                                                                                          |                             |                                           |
| Setup       |                                                                                                                                              |                             |                                           |

### 13. Wall of BOTNIA DAY TWO

| Scoring     | Points                                                                       | Par-time                    | 120.00 sec                    |
|-------------|------------------------------------------------------------------------------|-----------------------------|-------------------------------|
| Info        | 12 pts & 12 rounds                                                           | Par-time factor             | -                             |
| CoF         | Engage targets on rack 3, 6, 7. Only one target rack from each position. All | holes are positions. Hit or | miss 3. 650m 6. 808m 7. 1089m |
| Target-info |                                                                              |                             |                               |
| Equipment   |                                                                              |                             |                               |
| Penalties   | As per current edition of rules                                              |                             |                               |
| Safety      | L/R                                                                          |                             |                               |
| Setup       |                                                                              |                             |                               |