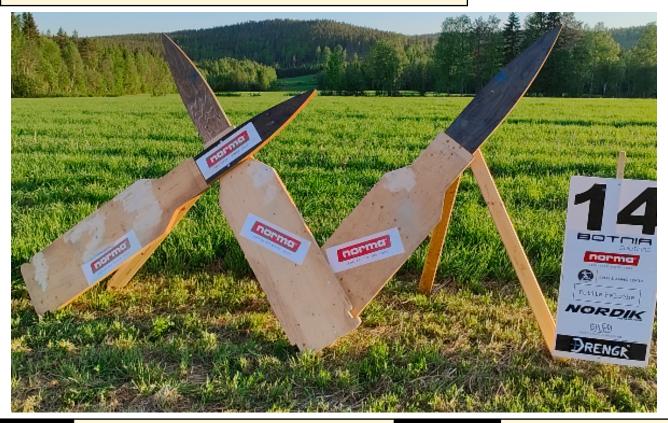

#### 14. Norma Rounds

| Scoring     | Points                                                                                                                         | Par-time                    | 120.00 sec                              |
|-------------|--------------------------------------------------------------------------------------------------------------------------------|-----------------------------|-----------------------------------------|
| Info        | 8 pts & 8 rounds                                                                                                               | Par-time factor             | -                                       |
| CoF         | Engage only the square targets. Big then small. First position on rack 1. Sec Hit or miss 1. 358m 30cm 15cm 2 . 487m 30cm 15cm | cond position rack 2. Third | position rack 1. Forth position rack 2. |
| Target-info |                                                                                                                                |                             |                                         |
| Equipment   |                                                                                                                                |                             |                                         |
| Penalties   | As per current edition of rules                                                                                                |                             |                                         |
| Safety      | L/R                                                                                                                            |                             |                                         |
| Setup       |                                                                                                                                |                             |                                         |