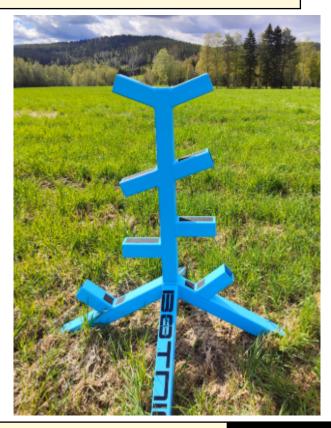

# 5. Botnia Troopline

| Scoring     | Points                                                                                                                                                       | Par-time        | 180.00 sec |
|-------------|--------------------------------------------------------------------------------------------------------------------------------------------------------------|-----------------|------------|
| Info        | 14 pts & 14 rounds                                                                                                                                           | Par-time factor | -          |
| CoF         | Engage the Round targets on rack 15, 16, 18, 19, 28, and 30. One shot on or miss Ranges and sizes. 15 400m 30cm 15cm 16 410m 30cm 20cm 18 5 1119m 110cm 60cm |                 |            |
| Target-info |                                                                                                                                                              |                 |            |
| Equipment   |                                                                                                                                                              |                 |            |
| Penalties   | As per current edition of rules                                                                                                                              |                 |            |
| Safety      | L/R                                                                                                                                                          |                 |            |
| Setup       |                                                                                                                                                              |                 |            |

# 20. Botnia Troopline Day 2

| Scoring     | Points                                                                                                                                                       | Par-time        | 180.00 sec |
|-------------|--------------------------------------------------------------------------------------------------------------------------------------------------------------|-----------------|------------|
| Info        | 14 pts & 14 rounds                                                                                                                                           | Par-time factor | -          |
| CoF         | Engage the Round targets on rack 15, 16, 18, 19, 28, and 30. One shot on or miss Ranges and sizes. 15 400m 30cm 15cm 16 410m 30cm 20cm 18 5 1119m 110cm 60cm | - '             |            |
| Target-info |                                                                                                                                                              |                 |            |
| Equipment   |                                                                                                                                                              |                 |            |
| Penalties   | As per current edition of rules                                                                                                                              |                 |            |
| Safety      | L/R                                                                                                                                                          |                 |            |
| Setup       |                                                                                                                                                              |                 |            |