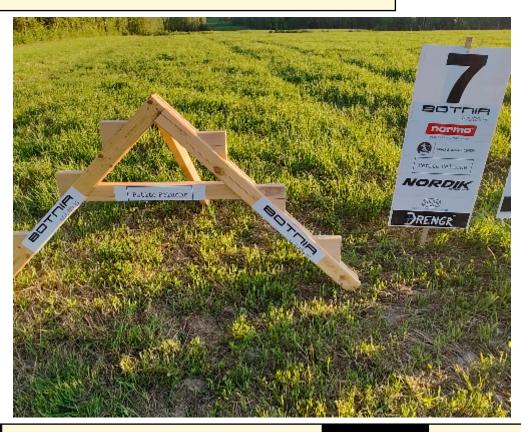

### 7. Petite Peluche-A frame

| Scoring     | Points                                                                                                                                                     | Par-time        | 120.00 sec |
|-------------|------------------------------------------------------------------------------------------------------------------------------------------------------------|-----------------|------------|
| Info        | 12 pts & 12 rounds                                                                                                                                         | Par-time factor | -          |
| CoF         | Engage the round targets on rack 2 from the first position, On the second popositions are spent. Hit or miss You are not allowed to reuse a position. Race |                 |            |
| Target-info |                                                                                                                                                            |                 |            |
| Equipment   |                                                                                                                                                            |                 |            |
| Penalties   | As per current edition of rules                                                                                                                            |                 |            |
| Safety      | L/R                                                                                                                                                        |                 |            |
| Setup       |                                                                                                                                                            |                 |            |