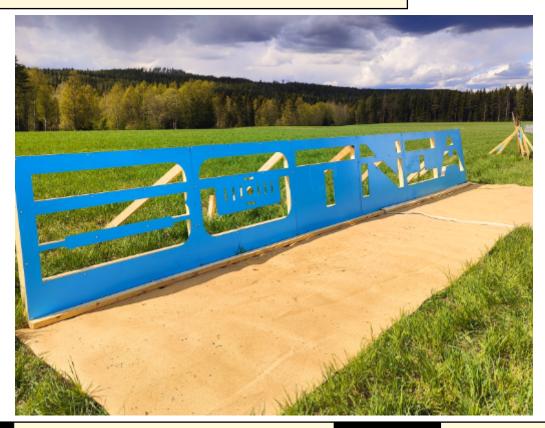

#### 8. Wall of BOTNIA

| Scoring     | Points                                                                                                                                       | Par-time                    | 120.00 sec                                |
|-------------|----------------------------------------------------------------------------------------------------------------------------------------------|-----------------------------|-------------------------------------------|
| Info        | 8 pts & 8 rounds                                                                                                                             | Par-time factor             | -                                         |
| CoF         | Engage targets on rack 3, change letter. Engage targets on rack 6, change be used. Hit or miss 3. 650m 60cm 30cm 6. 808m 50cm 7. 1089m 110cm | letter Engage targets on ra | ack 7, change letter. All letters have to |
| Target-info |                                                                                                                                              |                             |                                           |
| Equipment   |                                                                                                                                              |                             |                                           |
| Penalties   | As per current edition of rules                                                                                                              |                             |                                           |
| Safety      | L/R                                                                                                                                          |                             |                                           |
| Setup       |                                                                                                                                              |                             |                                           |

### 13. Wall of BOTNIA DAY TWO

| Scoring     | Points                                                                       | Par-time                    | 120.00 sec                    |
|-------------|------------------------------------------------------------------------------|-----------------------------|-------------------------------|
| Info        | 12 pts & 12 rounds                                                           | Par-time factor             | -                             |
| CoF         | Engage targets on rack 3, 6, 7. Only one target rack from each position. All | holes are positions. Hit or | miss 3. 650m 6. 808m 7. 1089m |
| Target-info |                                                                              |                             |                               |
| Equipment   |                                                                              |                             |                               |
| Penalties   | As per current edition of rules                                              |                             |                               |
| Safety      | L/R                                                                          |                             |                               |
| Setup       |                                                                              |                             |                               |