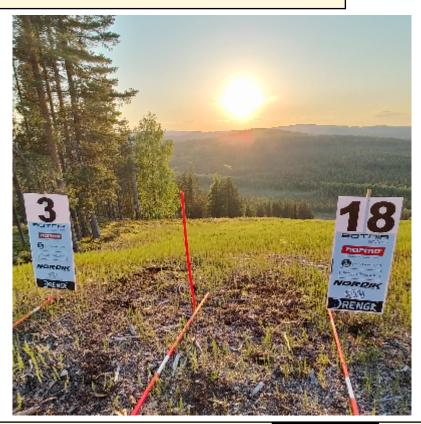

### 1. Boar hunt

| Scoring     | Points                                                                      | Par-time                   | 180.00 sec           |
|-------------|-----------------------------------------------------------------------------|----------------------------|----------------------|
| Info        | 10 pts & 10 rounds                                                          | Par-time factor            | -                    |
| CoF         | Engage the boar target on rack 19, 1 shoot from each position. 10 positions | . Hit or miss Range and si | ze 19. 647m. Big pig |
| Target-info |                                                                             |                            |                      |
| Equipment   |                                                                             |                            |                      |
| Penalties   | As per current edition of rules                                             |                            |                      |
| Safety      | L/R                                                                         |                            |                      |
| Setup       |                                                                             |                            |                      |

### 16. Boar hunt Day 2

| Scoring     | Points                                                                      | Par-time                   | 120.00 sec           |
|-------------|-----------------------------------------------------------------------------|----------------------------|----------------------|
| Info        | 10 pts & 10 rounds                                                          | Par-time factor            | -                    |
| CoF         | Engage the boar target on rack 19, 1 shoot from each position. 10 positions | . Hit or miss Ranges and s | izes 19 647m big pig |
| Target-info |                                                                             |                            |                      |
| Equipment   |                                                                             |                            |                      |
| Penalties   | As per current edition of rules                                             |                            |                      |
| Safety      | L/R                                                                         |                            |                      |
| Setup       |                                                                             |                            |                      |