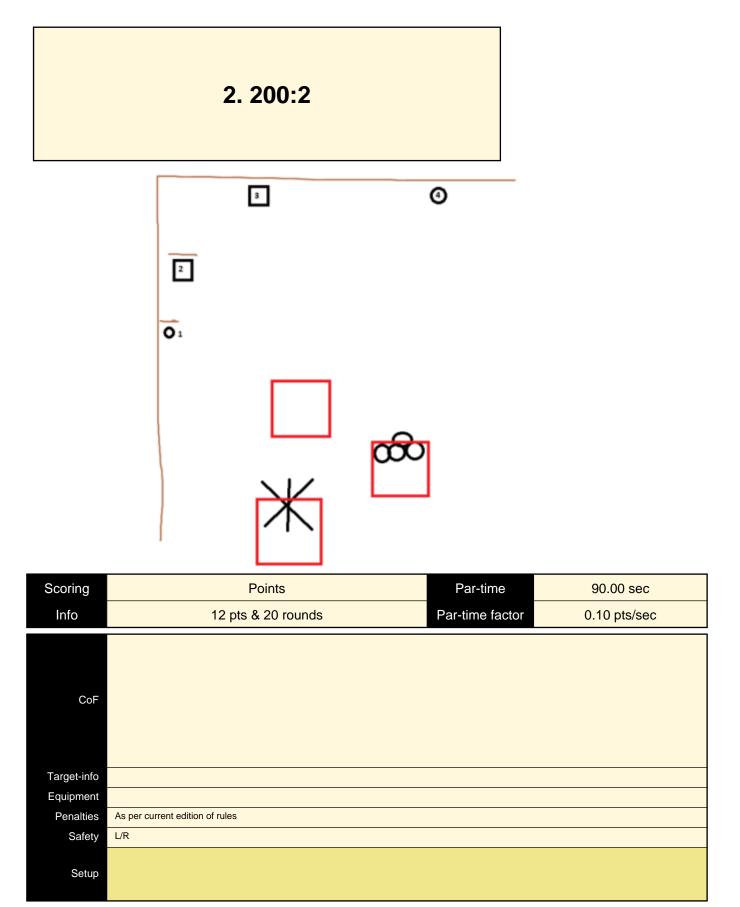

Safety

Setup

L/R

| Scoring     | Points                          | Par-time        | 90.00 sec    |
|-------------|---------------------------------|-----------------|--------------|
| Info        | 12 pts & 20 rounds              | Par-time factor | 0.10 pts/sec |
| CoF         |                                 |                 |              |
| Target-info |                                 |                 |              |
| Equipment   |                                 |                 |              |
| Penalties   | As per current edition of rules |                 |              |
| Safety      | L/R                             |                 |              |
| Setup       |                                 |                 |              |