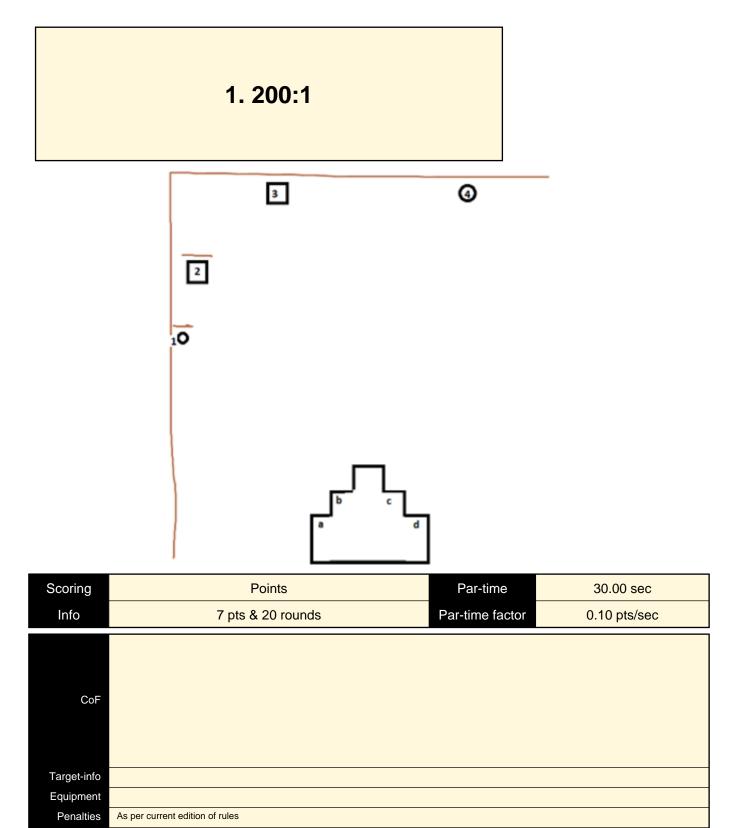

Safety

Setup

L/R

| Scoring     | Points                          | Par-time        | 90.00 sec    |
|-------------|---------------------------------|-----------------|--------------|
| Info        | 12 pts & 20 rounds              | Par-time factor | 0.10 pts/sec |
| CoF         |                                 |                 |              |
| Target-info |                                 |                 |              |
| Equipment   |                                 |                 |              |
| Penalties   | As per current edition of rules |                 |              |
| Safety      | L/R                             |                 |              |
| Setup       |                                 |                 |              |