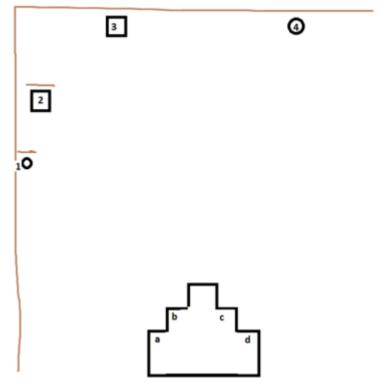

Safety

Setup

L/R

| Scoring     | Points                          | Par-time        | 90.00 sec    |
|-------------|---------------------------------|-----------------|--------------|
| Info        | 12 pts & 20 rounds              | Par-time factor | 0.10 pts/sec |
| CoF         |                                 |                 |              |
| Target-info |                                 |                 |              |
| Equipment   |                                 |                 |              |
| Penalties   | As per current edition of rules |                 |              |
| Safety      | L/R                             |                 |              |
| Setup       |                                 |                 |              |