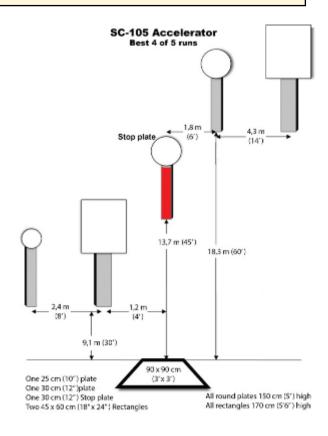

## 2. Accelerator

| Scoring    | sound                 | Strings    | The best 4 of 5 will be counted |
|------------|-----------------------|------------|---------------------------------|
| Distance   | 45 feet to stop plate | Min rounds | 25                              |
| Correction | 0 sec                 |            | -                               |

| Procedure         | Engage all targets from box                                                                 |
|-------------------|---------------------------------------------------------------------------------------------|
| Starting position | According to division                                                                       |
| Start on          | Audible signal                                                                              |
| Stop on           | Last shot                                                                                   |
| Penalties         | As per current edition of rules                                                             |
| Safety angles     | Left/right: 90deg when facing berm, vertical: top of berm (logs), horizontal when reloading |
| Setup notes       |                                                                                             |