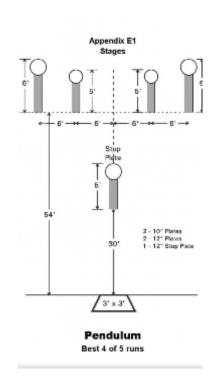

## 3. Pendulum

..\_\_

| Scoring    | sound                 | Strings    | The best 4 of 5 will be counted |
|------------|-----------------------|------------|---------------------------------|
| Distance   | 30 feet to stop plate | Min rounds | 25                              |
| Correction | 0 sec                 |            | -                               |

| Procedure         |                                 |
|-------------------|---------------------------------|
| Starting position |                                 |
| Start on          | Audible signal                  |
| Stop on           | Last shot                       |
| Penalties         | As per current edition of rules |
| Safety angles     | L/R                             |
| Setup notes       |                                 |