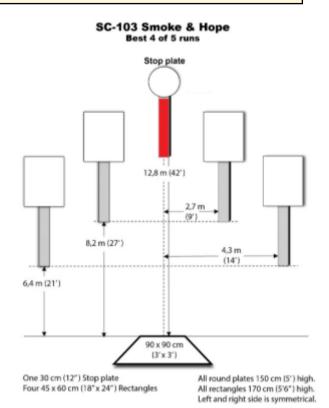

## 1. Smoke & Hope

| Scoring    | sound                 | Strings    | The best 4 of 5 will be counted |
|------------|-----------------------|------------|---------------------------------|
| Distance   | 42 feet to stop plate | Min rounds | 25                              |
| Correction | 0 sec                 |            | -                               |

| Procedure         | On start signal engage all targets, stop plate to be shot last                                                             |
|-------------------|----------------------------------------------------------------------------------------------------------------------------|
| Starting position | 45 degrees                                                                                                                 |
| Start on          | Audible signal                                                                                                             |
| Stop on           | Last shot                                                                                                                  |
| Penalties         | As per current edition of rules                                                                                            |
| Safety angles     | Left: mark, end of building, right: box on ground/90deg when facing berm, vertical: top of berm, horizontal when reloading |
| Setup notes       |                                                                                                                            |