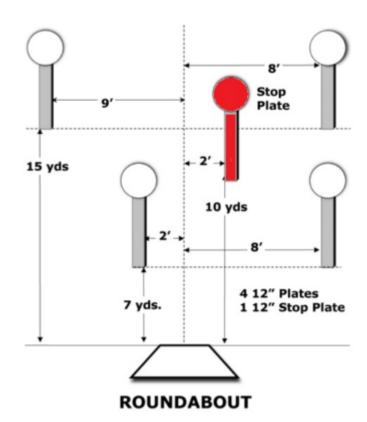

## 3. Roundabout

| Scoring    | sound                 | Strings    | The best 4 of 5 will be counted |
|------------|-----------------------|------------|---------------------------------|
| Distance   | 30 feet to stop plate | Min rounds | 25                              |
| Correction | 0 sec                 |            | -                               |

| Procedure         | on audible signal engage all targets with atleast one round before engageing the stop plate that ends the string. |
|-------------------|-------------------------------------------------------------------------------------------------------------------|
| Starting position | in box                                                                                                            |
| Start on          | Audible signal                                                                                                    |
| Stop on           | Last shot                                                                                                         |
| Penalties         | As per current edition of rules                                                                                   |
| Safety angles     | L/R 90-90                                                                                                         |
| Setup notes       |                                                                                                                   |