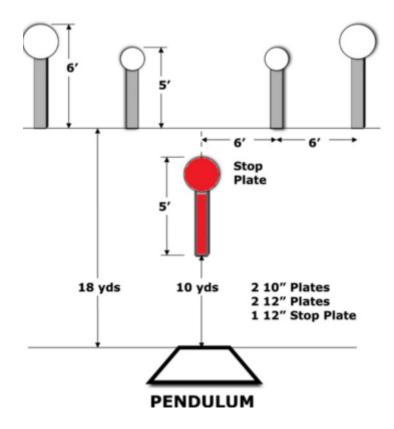

## 2. Pendulum

| Scoring    | sound                 | Strings    | The best 4 of 5 will be counted |
|------------|-----------------------|------------|---------------------------------|
| Distance   | 30 feet to stop plate | Min rounds | 25                              |
| Correction | 0 sec                 |            | -                               |

| Procedure         | on audible signal engage all targets with atleast one round before engageing the stop plate that ends the string. |
|-------------------|-------------------------------------------------------------------------------------------------------------------|
| Starting position | in box                                                                                                            |
| Start on          | Audible signal                                                                                                    |
| Stop on           | Last shot                                                                                                         |
| Penalties         | As per current edition of rules                                                                                   |
| Safety angles     | L/R 90-90                                                                                                         |
| Setup notes       |                                                                                                                   |