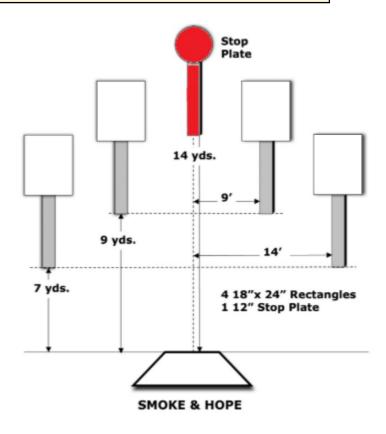

## 1. Smoke and Hope

| Scoring    | sound                 | Strings    | The best 4 of 5 will be counted |
|------------|-----------------------|------------|---------------------------------|
| Distance   | 30 feet to stop plate | Min rounds | 25                              |
| Correction | 0 sec                 |            | -                               |

| Procedure         | on audible signal engage all targets with atleast one round before engageing the stop plate that ends the string. |
|-------------------|-------------------------------------------------------------------------------------------------------------------|
| Starting position | in box                                                                                                            |
| Start on          | Audible signal                                                                                                    |
| Stop on           | Last shot                                                                                                         |
| Penalties         | As per current edition of rules                                                                                   |
| Safety angles     | L/R 90-90                                                                                                         |
| Setup notes       |                                                                                                                   |