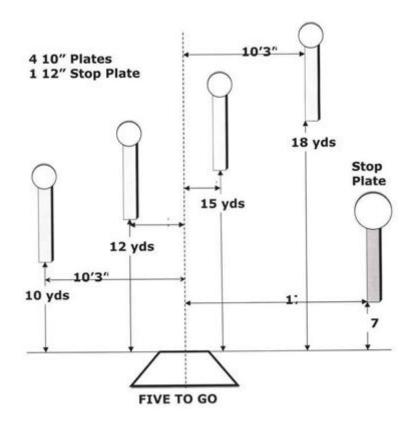

## 4. Bane 14 - Five to Go

| Scoring    | sound                 | Strings    | The best 4 of 5 will be counted |
|------------|-----------------------|------------|---------------------------------|
| Distance   | 30 feet to stop plate | Min rounds | 25                              |
| Correction | 0 sec                 |            | -                               |

| Procedure         |                                 |
|-------------------|---------------------------------|
| Starting position | Gun loaded & holstered          |
| Start on          | Audible signal                  |
| Stop on           | Last shot                       |
| Penalties         | As per current edition of rules |
| Safety angles     | L/R                             |
| Setup notes       |                                 |