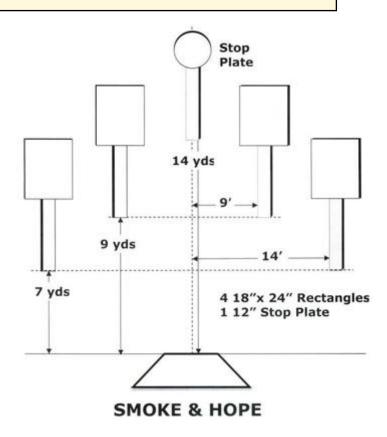

## 3. Bane 15 - Smoke + Hope

| Scoring    | sound                 | Strings    | The best 4 of 5 will be counted |
|------------|-----------------------|------------|---------------------------------|
| Distance   | 30 feet to stop plate | Min rounds | 25                              |
| Correction | 0 sec                 |            | -                               |

| Procedure         |                                 |
|-------------------|---------------------------------|
| Starting position | Gun loaded & holstered          |
| Start on          | Audible signal                  |
| Stop on           | Last shot                       |
| Penalties         | As per current edition of rules |
| Safety angles     | L/R                             |
| Setup notes       |                                 |