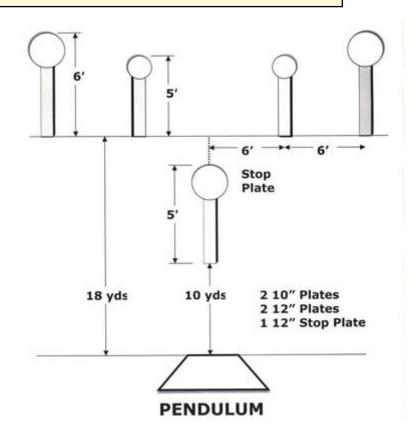

## 1. Bane 16A - Pendulum

| Scoring    | sound                 | Strings    | The best 4 of 5 will be counted |
|------------|-----------------------|------------|---------------------------------|
| Distance   | 30 feet to stop plate | Min rounds | 25                              |
| Correction | 0 sec                 |            | -                               |

| Procedure         |                                 |
|-------------------|---------------------------------|
| Starting position | Gun loaded & holstered          |
| Start on          | Audible signal                  |
| Stop on           | Last shot                       |
| Penalties         | As per current edition of rules |
| Safety angles     | L/R                             |
| Setup notes       |                                 |