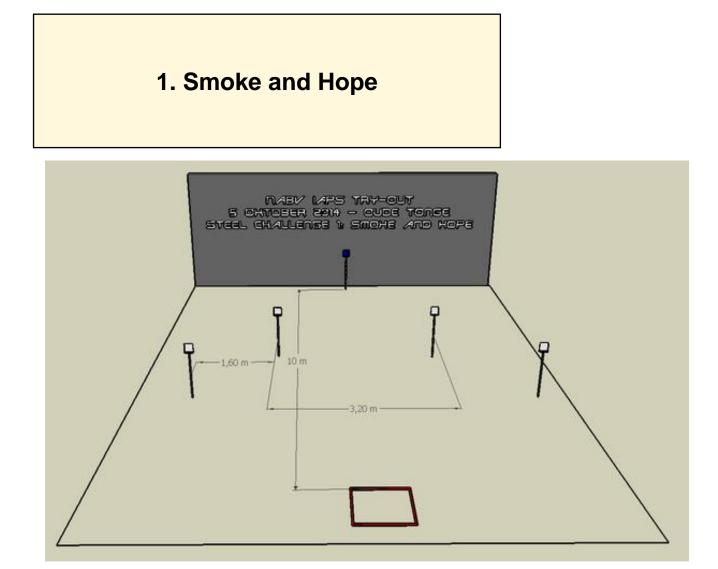

| Scoring           | impact                                                                        | Strings    | The best 4 of 5 will be counted |
|-------------------|-------------------------------------------------------------------------------|------------|---------------------------------|
| Distance          | 30 feet to stop plate                                                         | Min rounds | 25                              |
| Correction        | 0 sec                                                                         |            | -                               |
| Procedure         | On signal shoot all targets once as with designated Stop Plate as last target |            |                                 |
| Starting position | Gun loaded & holstered, hands in surrender position                           |            |                                 |
| Start on          | Audible signal                                                                |            |                                 |
| Stop on           | Shot at stop plate                                                            |            |                                 |
| Penalties         | As per current edition of rules                                               |            |                                 |
| Safety angles     | L/R                                                                           |            |                                 |
| Setup notes       |                                                                               |            |                                 |