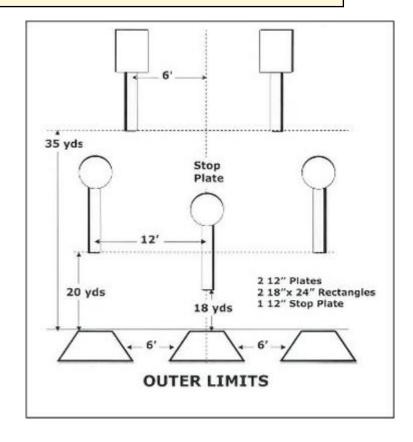

## 2. Outer Limits

| Scoring    | sound                 | Strings    | The best 3 of 4 will be counted |
|------------|-----------------------|------------|---------------------------------|
| Distance   | 54 feet to stop plate | Min rounds | 20                              |
| Correction | 0 sec                 |            | -                               |

| Procedure         |     |
|-------------------|-----|
| Starting position |     |
| Start on          |     |
| Stop on           |     |
| Penalties         |     |
| Safety angles     | L/R |
| Setup notes       |     |