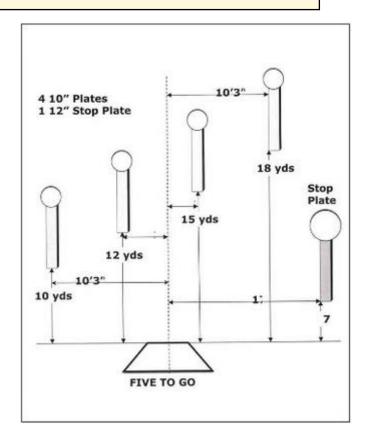

## 1. Five To Go

| Scoring    | sound                 | Strings    | The best 4 of 5 will be counted |
|------------|-----------------------|------------|---------------------------------|
| Distance   | 21 feet to stop plate | Min rounds | 25                              |
| Correction | 0 sec                 |            | -                               |

| Procedure         |     |
|-------------------|-----|
| Starting position |     |
| Start on          |     |
| Stop on           |     |
| Penalties         |     |
| Safety angles     | L/R |
| Setup notes       |     |