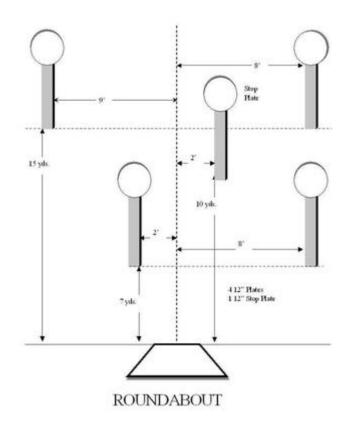

## 3. Roundabout

| Scoring    | sound                 | Strings    | The best 4 of 5 will be counted |
|------------|-----------------------|------------|---------------------------------|
| Distance   | 30 feet to stop plate | Min rounds | 25                              |
| Correction | 0 sec                 |            | -                               |

| Procedure         |     |
|-------------------|-----|
| Starting position |     |
| Start on          |     |
| Stop on           |     |
| Penalties         |     |
| Safety angles     | L/R |
| Setup notes       |     |