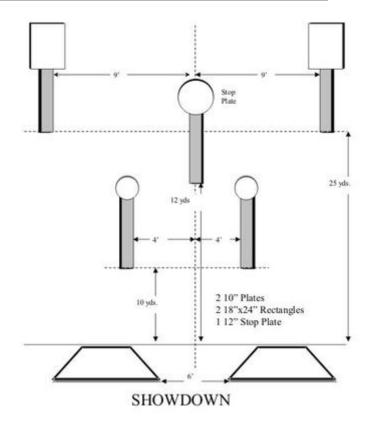

## 4. Showdown

| Scoring    | sound                 | Strings    | The best 4 of 5 will be counted |
|------------|-----------------------|------------|---------------------------------|
| Distance   | 36 feet to stop plate | Min rounds | 25                              |
| Correction | 0 sec                 |            | -                               |

| Procedure         |     |
|-------------------|-----|
| Starting position |     |
| Start on          |     |
| Stop on           |     |
| Penalties         |     |
| Safety angles     | L/R |
| Setup notes       |     |